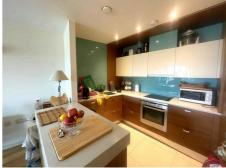

### Lounge

Kitchen

**Family Bathroom** 

Siguated facing the front of this this popular development, we are pleased to offer for sale this TWO DOUBLE bedroom second floor flat benefiting from an open plan fully fitted kitchen/lounge, with bay window in lounge, master bedroom with en-suite shower room, further family bathroom, electric heating and one underground secure parking space. Total floor area 70 square metres