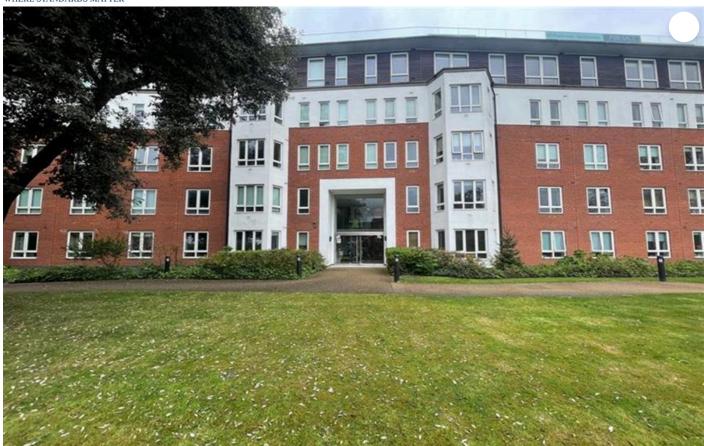

# High Road, London, E18

\*\* Open PLAN LOUNGE TO FITTED KITCHEN\*\* \*\* TWO DOUBLE BEDROOMS \*\* \*\* POPULAR DEVELOPMENT CLOSE TO AMENITES \*\* \*\* LARGE WINDOWS \*\* \*\* 24 HOUR CONCIERGE \*\* \*\* THIRD FLOOR \*\* \*\* COMMUNAL LIFT \*\* \*\* WELL MAINTAINED COMMUNAL GARDENS \*\* SECURE UNDERGROUND PARKING SPACE\*\* \*\* \*\* LEASE: 106 YEARS REMAINING\*\*

# Regency Court 89 -111, London, E18

En-suite/ shower room

Bedroom 2

Siguated facing the front of this this popular development, we are pleased to offer for sale this TWO DOUBLE bedroom second floor flat benefiting from an open plan fully fitted kitchen/lounge, with bay window in lounge, master bedroom with en-suite shower room, further family bathroom, electric heating and one underground secure parking space. Total floor area 70 square metres