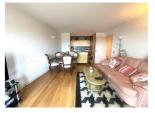

### Lounge

Kitchen

**Family Bathroom** 

Siguated facing the front of this this popular development, we are pleased to offer for sale this TWO DOUBLE bedroom second floor flat benefiting from an open plan fully fitted kitchen/lounge, with bay window in lounge, master bedroom with en-suite shower room, further family bathroom, electric heating and one underground secure parking space. Total floor area 70 square metres