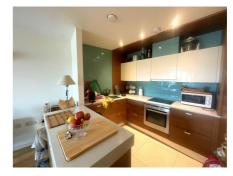

# Regency Court 8-111, Regency Court 8-111, London, E18

Lounge

Kitchen

Bedroom 1

En-suite/ shower room

Bedroom 2

**Family Bathroom** 

#### В

STUGLET 4. The front of this this popular development, we are pleased to offer for sale this TWO DOUBLE bedroom second floor flat benefiting from an open plan fully fitted kitchen/lounge, with bay window in lounge, master bedroom with en-suite shower room, further family bathroom, electric heating and one underground secure parking space. Total floor area 70 square metresRegency Court is situated facing George Lane with its many shops, restaurants and bars and is close to The Central line station giving easy access to London for Commuters. There is a beautifully landscaped communal garden and lift together with 24 hour concierge. EPC rating B - Council Tax Band D Lease Remaining: 106 Years Remaining. Service Charge: £3170.38 Per Annum. Ground Rent: £250.00 Per Annum (Approx.)