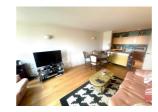

# Regency Court 8-111, Regency Court 8-111, London, E18

Lounge

Kitchen

Bedroom 1

En-suite/ shower room

Bedroom 2

**Family Bathroom** 

#### В

STUGLET 4. The front of this this popular development, we are pleased to offer for sale this TWO DOUBLE bedroom second floor flat benefiting from an open plan fully fitted kitchen/lounge, with bay window in lounge, master bedroom with en-suite shower room, further family bathroom, electric heating and one underground secure parking space. Total floor area 70 square metresRegency Court is situated facing George Lane with its many shops, restaurants and bars and is close to The Central line station giving easy access to London for Commuters. There is a beautifully landscaped communal garden and lift together with 24 hour concierge. EPC rating B - Council Tax Band D Lease Remaining: 106 Years Remaining. Service Charge: £3170.38 Per Annum. Ground Rent: £250.00 Per Annum (Approx.)