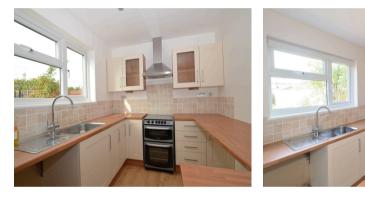

### Willingale Road, Loughton, IG10

```
** 2 Terraced house** **Modern Kitchen** **Modern bathroom/W.C** **Double glazing**
**GCH** **good sized rear garden** **Off Street Parking** ** Council Tax Band C. EPC C** **
```

Asking Price £425,000 (F)



Property Particulars

# Willingale Road, Loughton IG10

Lounge





Kitchen



Bedroom One



### **Bedroom Two**

### Bathroom

Garden

#### Property Particulars







| Energy Efficiency Rating                                                             |                          |              |
|--------------------------------------------------------------------------------------|--------------------------|--------------|
|                                                                                      | Current                  | Potential    |
| Very energy efficient - lower running costs 92-100                                   |                          |              |
| 81-91<br>Lovely two bedroom mid terraced                                             | l house                  | 90<br>The pr |
| <mark>gាងខា</mark> ng and gas central heating to<b