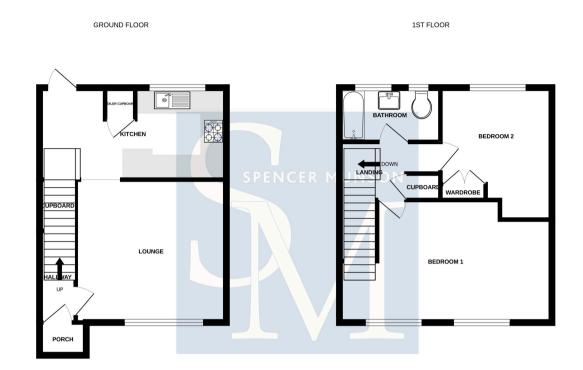

# Willingale Road, Loughton IG10

Whilst every attempt has been made to ensure the accuracy of the floorplan contained here, measurements of doors, windows, nome and any other times are exponentiate and no responsibility is suber for any error, prospective purchase. The services, systems and applances show have no been isseed and no guarantee as to their operability or efficiency can be given. Made with Metroper 26255