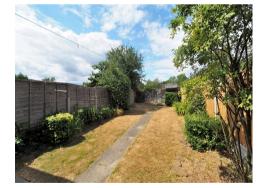

### Willingale Road, Loughton, IG10

```
** 2 Terraced house** **Modern Kitchen** **Modern bathroom/W.C** **Double glazing**
**GCH** **good sized rear garden** **Off Street Parking** ** Council Tax Band C. EPC C** **
```

Asking Price £425,000 (F)



Property Particulars

# Willingale Road, Loughton IG10

Lounge





Kitchen



Bedroom One



### **Bedroom Two**

### Bathroom

Garden

#### Property Particulars







| Energy Efficiency Rating                                                             |                          |              |
|--------------------------------------------------------------------------------------|--------------------------|--------------|
|                                                                                      | Current                  | Potential    |
| Very energy efficient - lower running costs 92-100                                   |                          |              |
| 81-91<br>Lovely two bedroom mid terraced                                             | l house                  | 90<br>The pr |
| <mark>gាងខា</mark> ng and gas central heating to<br>property has access to many shor | gether                   | with a g     |
| to the M11