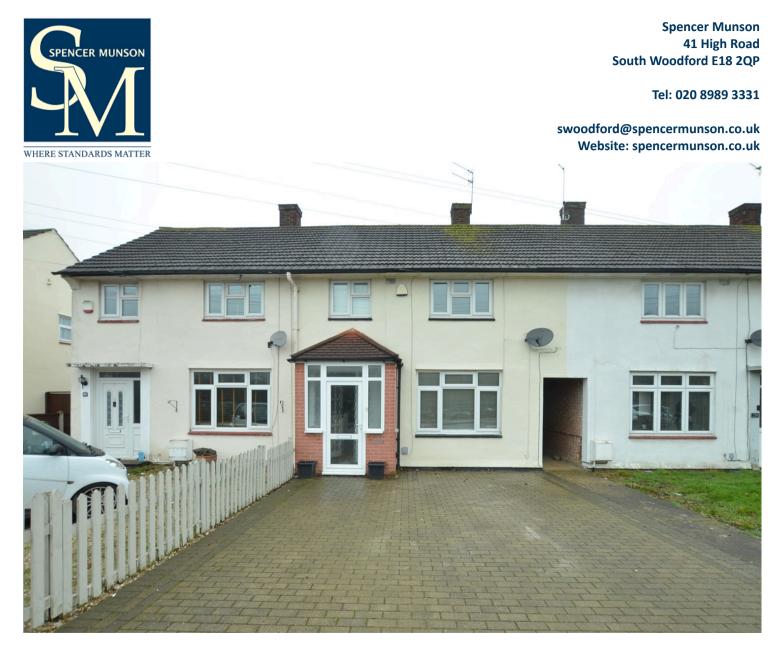

### Willingale Road, Loughton, IG10

```
** 2 Terraced house** **Modern Kitchen** **Modern bathroom/W.C** **Double glazing**
**GCH** **good sized rear garden** **Off Street Parking** ** Council Tax Band C. EPC C** **
```

Asking Price £425,000 (F)

Property Particulars

# Willingale Road, Loughton IG10

Lounge

Kitchen

Bedroom One