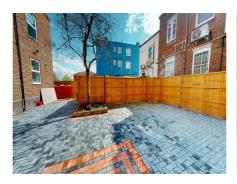

### **Courtyard Garden**

**Double Glazing** 

| Energy Efficiency Rating                           |         |           |
|----------------------------------------------------|---------|-----------|
|                                                    | Current | Potential |
| Very energy efficient - lower running costs 92-100 |         |           |
| 81-91                                              |         |           |
| 69-80 C                                            | 71      | 71        |
| 55-68                                              |         |           |
| 39-54                                              |         |           |