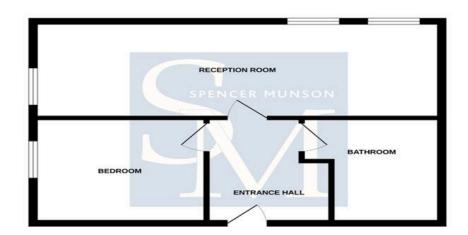

# Platinum House, South Woodford, E18

Reception 1

7.44m (24'5) x 3.02m (9'11)

### Kitchen

**Bedroom 1** 3.25m (10'8) x 3.2m (10'6)

## Bathroom

#### FIRST FLOOR

Withit every attempt has been made to ensure the accuracy of the booppan continued here, measurement of doors, windows, normal and other feems are approximate and no responsibility is taken for any error consistency or into attemption. This plan is for illustrative purposes only and should be used as such by any impactive purposes.