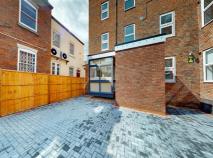

### **Courtyard Garden**

**Double Glazing** 

| Energy Efficiency Rating                           |         |           |
|----------------------------------------------------|---------|-----------|
|                                                    | Current | Potential |
| Very energy efficient - lower running costs 92-100 |         |           |
| 81-91                                              |         |           |
| 69-80 C                                            | 71      | 71        |
| 55-68                                              |         |           |
| 39-54                                              |         |           |