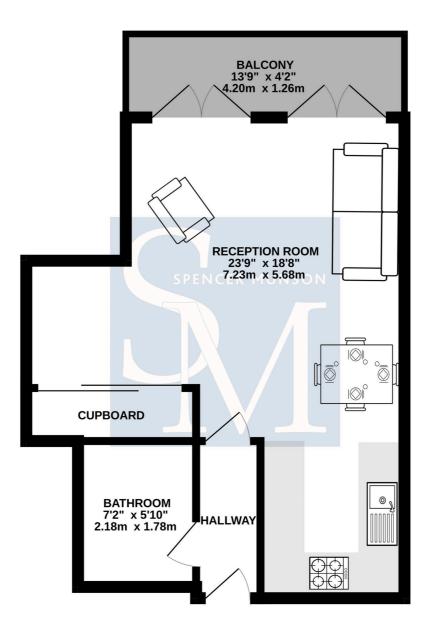

### George Leybourne House, E1, London

FOURTH FLOOR 387 sq.ft. (35.9 sq.m.) approx.

TOTAL FLOOR AREA: 387 sq.ft. (35.9 sq.m.) approx.

Whilst every attempt has been made to ensure the accuracy of the floorplan contained here, measurements of doors, windows, rooms and any other items are approximate and no responsibility is taken for any error, omission or mis-statement. This plan is for illustrative purposes only and should be used as such by any prospective purchaser. The services, systems and appliances shown have not been tested and no guarantee as to their objective of the properties o