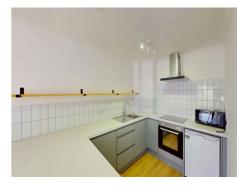

#### Kitchen

#### **Bathroom**

We are delighted to present this newly refurbished 4th-floor studio flat located at George Leybourne House, E1. This modern apartment offers a comfortable living space with a brand new kitchen equipped with built-in appliances, a stylish shower room, and electric heating. The property features a private balcony, laminate flooring, and the convenience of being offered unfurnished. Parking is available by separate negotiation for added convenience. With an EPC rating of C, this apartment boasts energy efficiency. Council Tax CSituated on the fourth floor accessed by a lift, this apartment offers a contemporary living space suitable for a single professional or couple. The property is ideally located just a 10-minute walk to Shadwell Station and a 12-minute walk to Tower Hill station, providing excellent transport links.Local amenities including shops and supermarkets