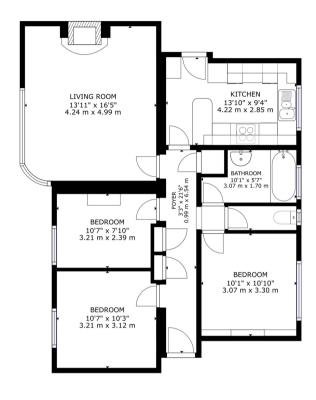

\*\*Ground Floor\*\*

\*\* close to South Woodford and Snaresbrook Tube station / Central Line \*\* \*\* within catchment of good schools \*\* \*\* unallocated parking \*\* \*\* generous sized rooms \*\* \*\* well tended communal gardens \*\* \* \* gas central heating \*\* \*\* 12 years unexpired lease \*\* \*\* Service Charge £3,030.00 per annum\*\* \*\* Ground Rent £25.00 per annum \*\* \*\* EPC Rang D \*\* \*\* Council tax band D \*\* \*\*

\*\*\* CASH BUYERS ONLY \*\* Exciting opportunity to acquire one of the rarely available larger properties in sought after block. This ground floor apartment boasts 3 bedrooms, bathroom/W.C, gas central heating, unallocated off street parking and well-tended communal grounds. The lease is very low and therefore being offered for sale at a realistic price to reflect this. Please contact the office on 020 8502 2222 to learn more about renewing the lease. Amortgage will not be granted for this property with its current short lease. Service charge £3,030 per annum including building insurance. Ground Real £25.00 per annum. EPC: D. Council Tax band D.Hermitage Court is situated in the prime location of \$993/9450 rook within walking distance of many local shops, supermarkets, restaurants, cafes and gyms as well as a number of well regarded schools. Benefitting from great transport links including South Woodford and Snaresbrook's Central Line stations, providing direct access and a short commute to Central London, and the M11, A12 and A406. This lovely area also benefits from many nearby open green spaces to enjoy long walks and picnics in the great outdoors.