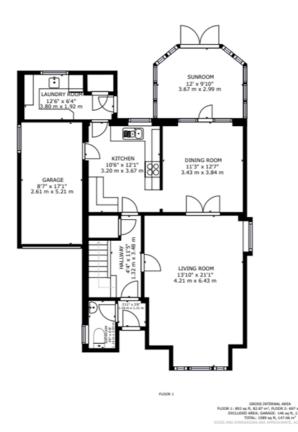

## Park Meadow, Doddinghurst, Brentwood, CM15

\*\*4 Bedroom detached House\*\* \*\* Lounge opening onto Dining Area\*\* \*\* Kitchen leading to utility room\*\* \*\* Ground Floor WC\*\* \*\* Garage\*\* \*\*\* Conservatory\*\* \*\* Garden\*\* \*\* First Floor Bathroom\*\* \*\* Car Port\*\* EPC D. Rating Council Tax F.

#### **Double Glazing**

situated within a quiet cul de sac location on the outskirts of Doddinghurst Village. The property has a lovely well maintained rear garden backing onto open farmland. 4 bedroom detached house offering spacious accommodation of over 1800sq ft, with potential for further improvement/extension (STPP). The property has easy access to both Brentwood and Shenfield town centre's with a good selection of shops and Main Line Train Services. The property is offered with NO ONWARD Chain. EPC D Rating. Council Tax F The owner of this house is an employee of the owners of Spencer Munson Property Services Ltd.