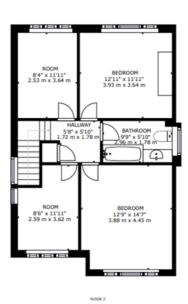

## Park Meadow, Doddinghurst, Brentwood, CM15

\*\*4 Bedroom detached House\*\* \*\* Lounge opening onto Dining Area\*\* \*\* Kitchen leading to utility room\*\* \*\* Ground Floor WC\*\* \*\* Garage\*\* \*\*\* Conservatory\*\* \*\* Garden\*\* \*\* First Floor Bathroom\*\* \*\* Car Port\*\* EPC D. Rating Council Tax F.

#### **Double Glazing**

situated within a quiet cul de sac location on the outskirts of Doddinghurst Village. The property has a lovely well maintained rear garden backing onto open farmland. 4 bedroom detached house offering spacious accommodation of over 1800sq ft, with potential for further improvement/extension (STPP). The property has easy access to both Brentwood and Shenfield town centre's with a good selection of shops and Main Line Train Services. The property is offered with NO ONWARD Chain. EPC D Rating. Council Tax F The owner of this house is an employee of the owners of Spencer Munson Property Services Ltd.