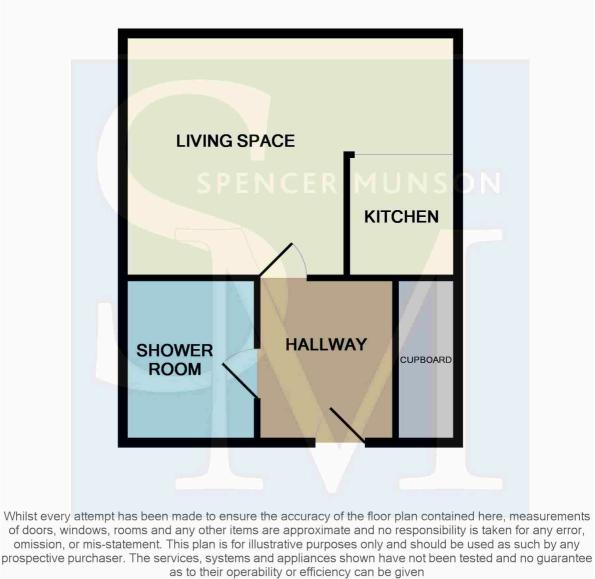

## Tamar Square, Woodford Green, IG8

**Living Space** 4.54m (14'11) x 5.14m (16'10)

**Shower Room** 1.65m (5'5) x 1.71m (5'7)

**Kitchen** 2.26m (7'5) x 1.52m (5')

A studio flat in Woodford Green. This apartment is situated just off Snakes Lane West and is within a moment's walk of Woodford Central Line Station (24-hour service on weekends) and local amenities. The apartment has a large living area/bedroom, a separate fitted kitchen area and a shower room. Located on the first floor with access by lift. Benefits included being situated a few minutes walk from Woodford Central Line station with direct access to London (Stratford - 20 minutes and Liverpool Street - 25 minutes and 24-hour service at weekends), communal landscaped gardens, spacious separate basement storage room and on-site laundrette. Available now on a partially furnished basis. EPC Rating: D Council Tax: B

#### Tamar Square, Woodford Green, IG8

Made with Metropix ©2017