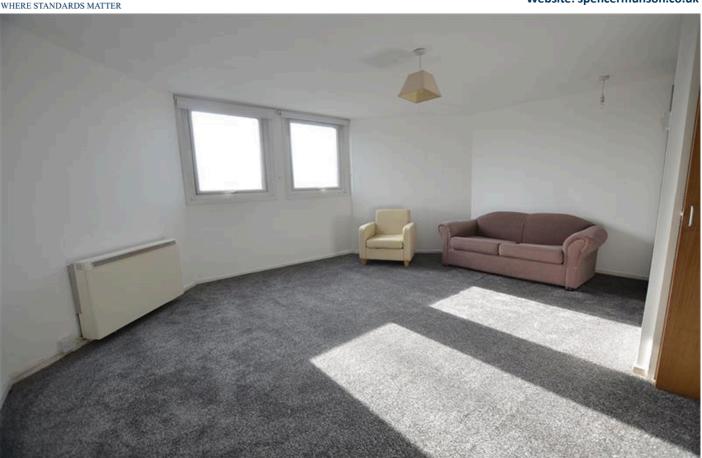

## Tamar Square, Woodford Green, IG8

**Living Space** 4.54m (14'11) x 5.14m (16'10)

**Shower Room** 1.65m (5'5) x 1.71m (5'7)

**Kitchen** 2.26m (7'5) x 1.52m (5')

A studio flat in Woodford Green. This apartment is situated just off Snakes Lane West and is within a moment's walk of Woodford Central Line Station (24-hour service on weekends) and local amenities. The apartment has a large living area/bedroom, a separate fitted kitchen area and a shower room. Located on the first floor with access by lift. Benefits included being situated a few minutes walk from Woodford Central Line station with direct access to London (Stratford - 20 minutes and Liverpool Street - 25 minutes and 24-hour service at weekends), communal landscaped gardens, spacious separate basement storage room and on-site laundrette. Available now on a partially furnished basis. EPC Rating: D Council Tax: B