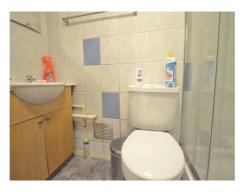

## Tamar Square, Woodford Green, IG8

**Living Space** 4.54m (14'11) x 5.14m (16'10)

**Shower Room** 1.65m (5'5) x 1.71m (5'7)

**Kitchen** 2.26m (7'5) x 1.52m (5')

A studio flat in Woodford Green. This apartment is situated just off Snakes Lane West and is within a moment's walk of Woodford Central Line Station (24-hour service on weekends) and local amenities. The apartment has a large living area/bedroom, a separate fitted kitchen area and a shower room. Located on the first floor with access by lift. Benefits included being situated a few minutes walk from Woodford Central Line station with direct access to London (Stratford - 20 minutes and Liverpool Street - 25 minutes and 24-hour service at weekends), communal landscaped gardens, spacious separate basement storage room and on-site laundrette. Available now on a partially furnished basis. EPC Rating: D Council Tax: B