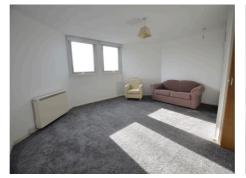

## Tamar Square, Woodford Green, IG8

**Living Space** 4.54m (14'11) x 5.14m (16'10)

**Shower Room** 1.65m (5'5) x 1.71m (5'7)

**Kitchen** 2.26m (7'5) x 1.52m (5')

A studio flat in Woodford Green. This apartment is situated just off Snakes Lane West and is within a moment's walk of Woodford Central Line Station (24-hour service on weekends) and local amenities. The apartment has a large living area/bedroom, a separate fitted kitchen area and a shower room. Located on the first floor with access by lift. Benefits included being situated a few minutes walk from Woodford Central Line station with direct access to London (Stratford - 20 minutes and Liverpool Street - 25 minutes and 24-hour service at weekends), communal landscaped gardens, spacious separate basement storage room and on-site laundrette. Available now on a partially furnished basis. EPC Rating: D Council Tax: B