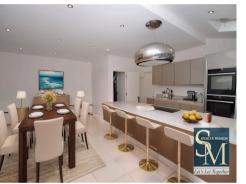

## Sedley Rise, Loughton IG10

Lounge

**Kitchen/Family Room** 6.39m (21') x 5.7m (18'8)

**Utility Room** 