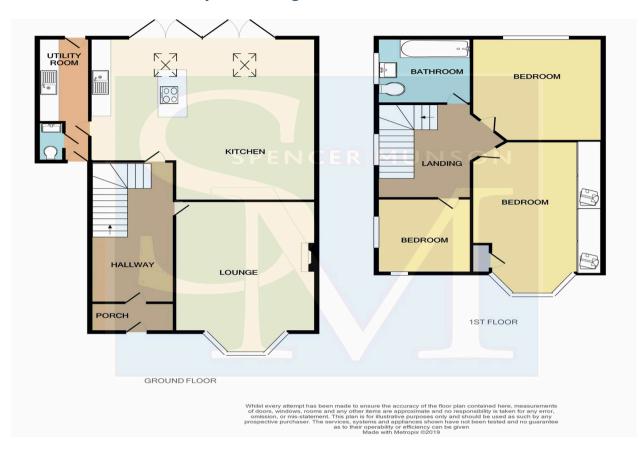

## Sedley Rise, Loughton IG10

Lounge

**Kitchen/Family Room** 6.39m (21') x 5.7m (18'8)

**Utility Room** 

# Bedroom One

5.65m (18'6) x m (') into bay x3

### **Bedroom Three**

Bedroom Two

Property Particulars

## Bathroom 2.43m (8') x 2.07m (6'9)

Welcome to this stunning three-bedroom semi-detached house located in Sedley Rise, Loughton IG10. This property is a perfect family home and is now available for sale. The property is Freehold, This beautiful house boasts a spacious and bright living area with a formal lounge, perfect for entertaining guests or spending time with family. The property style is semi-detached and constructed in the 1930's/1950's style, adding a touch of elegance to the overall design. The property features three comfortable bedrooms and a modern family bathroom. The superb extended family kitchen/dining room is perfect for those who love to cook and entertain. The kitchen is fitted with modern appliances and offers ample storage space, making it a practical and functional space for families. The property has attractive views and is located near to the forest, making it an ideal location for nature lovers. The private garden is perfect for outdoor activities and family gatherings. The property is fitted