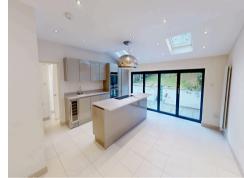

## Sedley Rise, Loughton IG10

Lounge

**Kitchen/Family Room** 6.39m (21') x 5.7m (18'8)

**Utility Room** 