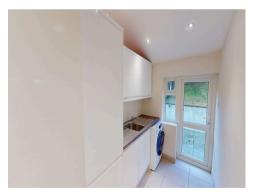

## Sedley Rise, Loughton IG10

Lounge

**Kitchen/Family Room** 6.39m (21') x 5.7m (18'8)

**Utility Room** 