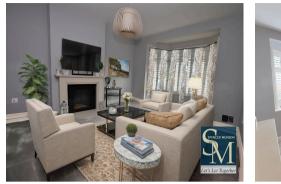

## Sedley Rise, Loughton IG10

Lounge

**Kitchen/Family Room** 6.39m (21') x 5.7m (18'8)

**Utility Room** 