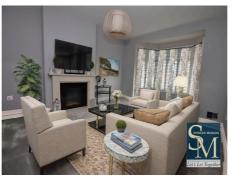

## Lounge

**Kitchen/Family Room** 6.39m (21') x 5.7m (18'8)

Bedroom One 5.65m (18'6) x m (') into bay x3

**Bedroom Two** 

**Bedroom Three** 

11/10/2024, 15:54 Property Particulars

Welcome to this stunning three-bedroom semi-detached house located in Sedley Rise, Loughton IG10. This property is a perfect family home and is now available for sale. The property is Freehold, This beautiful house boasts, a spacious, and beight living area with a formal lounge, perfect for entertaining guests or spending time with family. The property style is semi-detached and constructed in the 1930's/1950's style, adding a touch of elegance to the overall design. The property features three comfortable bedrooms and a modern family bathroom. The superb extended family kitchen/dining room is perfect for those who love to cook and entertain. The kitchen is fitted with modern appliances and offers ample storage space, making it a practical and functional space for families. The property has attractive views and is located near to the forest, making it an ideal location for nature lovers. The private garden is perfect for outdoor activities and family gatherings. The property is fitted with gas central heating and double glazing, ensuring that you are comfortable all year round. The property has a guide price of £790,000 to £810,000, which is an excellent value for a property of this size and quality. Don't miss out on this opportunity to own a beautiful family home in a desirable location. Contact us today to arrange a viewing.