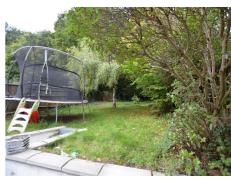

#### Garden

| Energy Efficiency Rating                    |         |           |
|---------------------------------------------|---------|-----------|
|                                             | Current | Potential |
| Very energy efficient - lower running costs |         |           |
| 92-100 <b>A</b>                             |         |           |
| 81-91 B                                     |         | 85        |
| 69-80 C                                     |         |           |
| 55-68                                       | 67      |           |
| 39-54                                       |         |           |