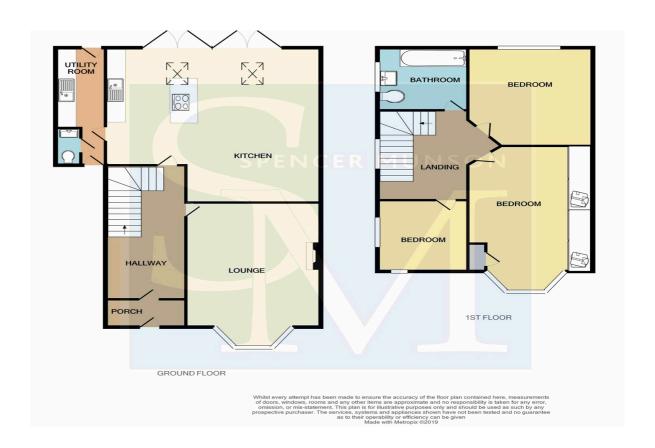

## Lounge

**Kitchen/Family Room** 6.39m (21') x 5.7m (18'8)

Bedroom One 5.65m (18'6) x m (') into bay x3

**Bedroom Two** 

**Bedroom Three** 

11/10/2024, 15:54 Property Particulars