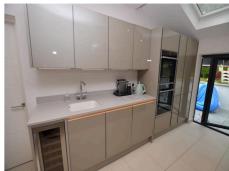

## Lounge

**Kitchen/Family Room** 6.39m (21') x 5.7m (18'8)

Bedroom One 5.65m (18'6) x m (') into bay x3

**Bedroom Two** 

**Bedroom Three** 

11/10/2024, 15:54 Property Particulars

Welcome to this stunning three-bedroom semi-detached house located in Sedley Rise, Loughton IG10. This property is a perfect family home and is now available for sale. The property is Freehold, This beautiful house boasts, a spacious, and beight living area with a formal lounge, perfect for entertaining guests or spending time with family. The property style is semi-detached and constructed in the 1930's/1950's style, adding a touch of elegance to the overall design. The property features three comfortable bedrooms and a modern family bathroom. The superb extended family kitchen/dining room is perfect for those who love to cook and entertain. The kitchen is fitted with modern appliances and offers ample storage space, making it a practical and functional space for families. The property has attractive views and is located near to the forest, making it an ideal location for nature lovers. The private garden is perfect for outdoor activities and family gatherings. The property is fitted with gas central heating and double glazing, ensuring that you are comfortable all year round. The property has a guide price of £790,000 to £810,000, which is an excellent value for a property of this size and quality. Don't miss out on this opportunity to own a beautiful family home in a desirable location. Contact us today to arrange a viewing.