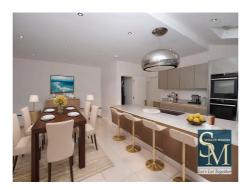

## Lounge

**Kitchen/Family Room** 6.39m (21') x 5.7m (18'8)

Bedroom One 5.65m (18'6) x m (') into bay x3

**Bedroom Two** 

**Bedroom Three** 

11/10/2024, 15:54 Property Particulars

Welcome to this stunning three-bedroom semi-detached house located in Sedley Rise, Loughton IG10. This property is a perfect family home and is now available for sale. The property is Freehold, This beautiful house boasts, a spacious, and beight living area with a formal lounge, perfect for entertaining guests or spending time with family. The property style is semi-detached and constructed in the 1930's/1950's style, adding a touch of elegance to the overall design. The property features three comfortable bedrooms and a modern family bathroom. The superb extended family kitchen/dining room is perfect for those who love to cook and entertain. The kitchen is fitted with modern appliances and offers ample storage space, making it a practical and functional space for families. The property has attractive views and is located near to the forest, making it an ideal location for nature lovers. The private garden is perfect for outdoor activities and family gatherings. The property is fitted with gas central heating and double glazing, ensuring that you are comfortable all year round. The property has a guide price of £790,000 to £810,000, which is an excellent value for a property of this size and quality. Don't miss out on this opportunity to own a beautiful family home in a desirable location. Contact us today to arrange a viewing.