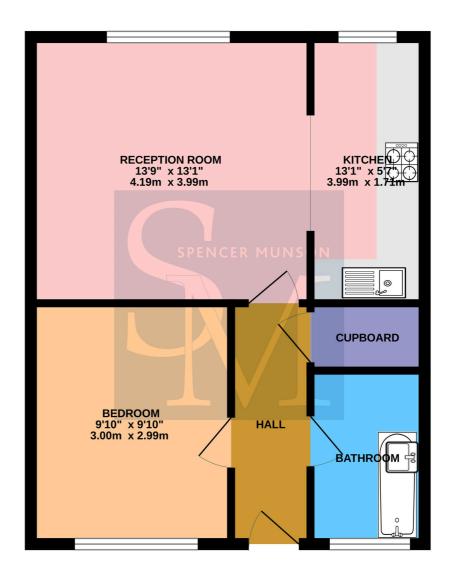

## Lynwood Close, South Woodford E18

GROUND FLOOR 483 sq.ft. (44.8 sq.m.) approx.

TOTAL FLOOR AREA: 483 sq.ft. (44.8 sq.m.) approx.

Whilst every attempt has been made to ensure the accuracy of the floorplan contained here, measurements of doors, windows, rooms and any other items are approximate and no responsibility is taken for any error, omission or mis-statement. This plan is for illustrative purposes only and should be used as such by any prospective purchaser. The services, systems and appliances shown have not been tested and no guarantee as to their operability or efficiency can be given.

Made with Metropix Caylor.