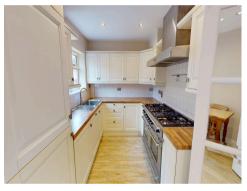

## London Road, Abridge, RM4

Lounge

4.02m (13'2) x 3.93m (12'11)

Kitchen/Diner

5.03m (16'6) x 3.47m (11'5)

**Bedroom 1** 4.03m (13'3) x 2.89m (9'6)

Bedroom 2

3.36m (11'0) x 2.43m (8')