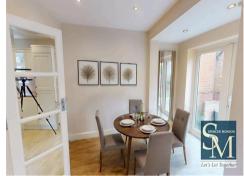

## London Road, Abridge, RM4

Lounge

4.02m (13'2) x 3.93m (12'11)

Kitchen/Diner

5.03m (16'6) x 3.47m (11'5)

**Bedroom 1** 4.03m (13'3) x 2.89m (9'6)

Bedroom 2

3.36m (11'0) x 2.43m (8')