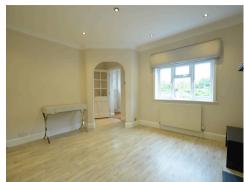

## London Road, Abridge, RM4

Lounge

4.02m (13'2) x 3.93m (12'11)

Kitchen/Diner

5.03m (16'6) x 3.47m (11'5)

**Bedroom 1** 4.03m (13'3) x 2.89m (9'6)

Bedroom 2

3.36m (11'0) x 2.43m (8')