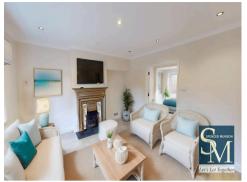

## London Road, Abridge, RM4

Lounge

4.02m (13'2) x 3.93m (12'11)

Kitchen/Diner

5.03m (16'6) x 3.47m (11'5)

**Bedroom 1** 4.03m (13'3) x 2.89m (9'6)

Bedroom 2

3.36m (11'0) x 2.43m (8')