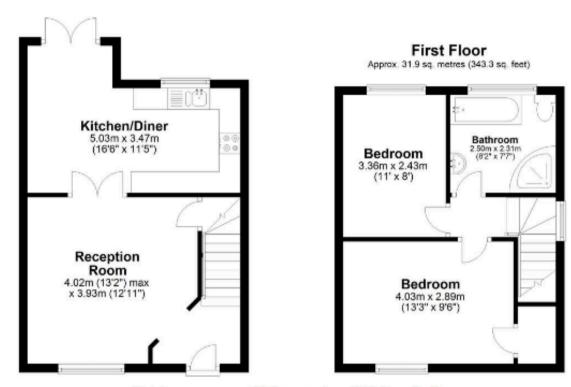

## London Road, Abridge, RM4

Lounge

4.02m (13'2) x 3.93m (12'11)

Kitchen/Diner

5.03m (16'6) x 3.47m (11'5)

**Bedroom 1** 4.03m (13'3) x 2.89m (9'6)

Bedroom 2

3.36m (11'0) x 2.43m (8')

**First Floor Bathroom** 2.5m (8'2) x 2.31m (7'7)

**Loft Room** 

## London Road, Abridge, RM4

Total area: approx. 66.6 sq. metres (716.9 sq. feet)

Plan and measurements are for guidance only. Floor plan produced by Propertypics.co.uk.