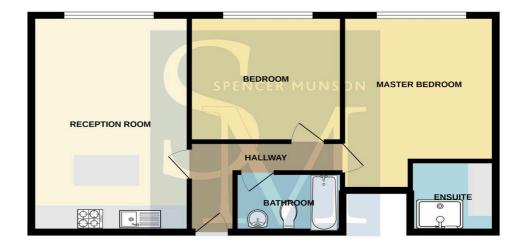

## **Regency Court, South Woodford E18**

Lounge 8.13m (26'8) x 3.85m (12'8)

### Kitchen

**Bedroom 1** 3.68m (12'1) x 2.94m (9'8)

#### En suite

**Bedroom 2** 3.83m (12'7) x 2.88m (9'5)

#### Bathroom 1.59m (5'3) x 2.51m (8'3)

STER MUNSON are pleased to offer this luxury second floor purpose built flat in a prime central location opposite George Lane and therefore close to Sainsbury's and Waitrose supermarkets, shops, boutiques, bars, restaurants, the Qdeop cinema, South Woodford's Leisure Centre and South Woodford Central Line station is opposite walk away and in Zone 4 with direct access to the City and West End and 24 hour service at weekends. This apartment comprises a founge with wood flooring opening to a fitted kitchen with built in oven & hob, fridge/freezer and washer/dryer. The master bedroom has an en suite bathroom, there is a second double bedroom and a family bathroom. The block makes an ideal home for a busy commuter being near the station but also having a 24hr concierge, communal gardens, lift, cinema room, good space balcony and there is an allocated parking space in the underground gated car park. Available on a unfurnished basis to move in 5th October EPC rating: B Council tax band B

#### **GROUND FLOOR**

Whilst every attempt has been made to ensure the accuracy of the floorplan contained here, measurements of abors, whichose, cronta and any other items are approximate and no responsibility is laken for any error, rospective purchaser. The services, systems and appliances shown have not been tested and no guarantee as to their operability or efficiency can be given.