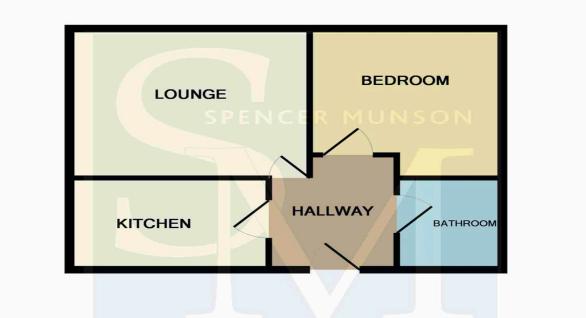

## **Living Room**

3.84m (12'7) x 4.06m (13'4)

#### Kitchen

3.08m (10'1) x 2.32m (7'7)

#### **Bedroom**

3.49m (11'5) x 3.16m (10'4)

### **Bathroom**

1.86m (6'1) x 1.93m (6'4)

### High Road, E18

Whilst every attempt has been made to ensure the accuracy of the floor plan contained here, measurements of doors, windows, rooms and any other items are approximate and no responsibility is taken for any error, omission, or mis-statement. This plan is for illustrative purposes only and should be used as such by any prospective purchaser. The services, systems and appliances shown have not been tested and no guarantee as to their operability or efficiency can be given