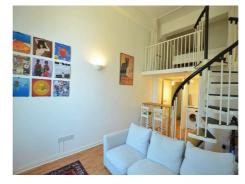

### **Exterior**

Lounge

4.27m (14'0) x 2.94m (9'8)

Kitchen

2.93m (9'7) x 2.28m (7'6)

**Bedroom** 

4.9m (16'1) x 2.94m (9'8)