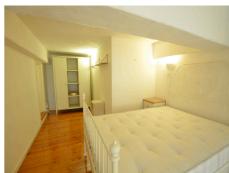

### **Exterior**

Lounge

4.27m (14'0) x 2.94m (9'8)

Kitchen

2.93m (9'7) x 2.28m (7'6)

**Bedroom** 

4.9m (16'1) x 2.94m (9'8)