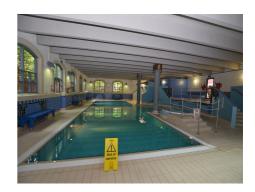

#### **Swimming Pool & Gym**

| Energy Efficiency Rating                    |         |           |
|---------------------------------------------|---------|-----------|
|                                             | Current | Potential |
| Very energy efficient - lower running costs |         |           |
| 92-100 <b>A</b>                             |         |           |
| 81-91                                       | 80      | 83        |
| 69-80 C                                     |         |           |
| 55-68                                       |         |           |
| 39-54                                       |         |           |

bedroom split level conversion apartment set within this historic factory building in Bow Quarter which forms a fantastic residential community with concierge, security gates, residential swimming pool gym, bar, restaurant and a convenience shop. The development is only a 10 minute walk to Bow Church DLR station and secondary double glazing with a good energy rating but there is no allocated parking however it is well served by public transport and cycle lanes. Available Now. EPC Rating C.