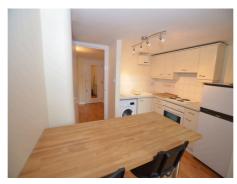

### **Exterior**

Lounge

4.27m (14'0) x 2.94m (9'8)

Kitchen

2.93m (9'7) x 2.28m (7'6)

**Bedroom** 

4.9m (16'1) x 2.94m (9'8)