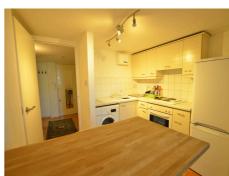

### **Exterior**

Lounge

4.27m (14'0) x 2.94m (9'8)

Kitchen

2.93m (9'7) x 2.28m (7'6)

**Bedroom** 

4.9m (16'1) x 2.94m (9'8)