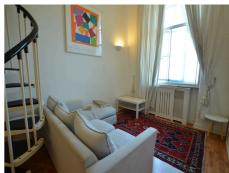

### **Exterior**

Lounge

4.27m (14'0) x 2.94m (9'8)

Kitchen

2.93m (9'7) x 2.28m (7'6)

**Bedroom** 

4.9m (16'1) x 2.94m (9'8)