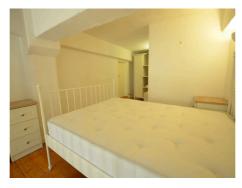

### **Exterior**

Lounge

4.27m (14'0) x 2.94m (9'8)

Kitchen

2.93m (9'7) x 2.28m (7'6)

**Bedroom** 

4.9m (16'1) x 2.94m (9'8)