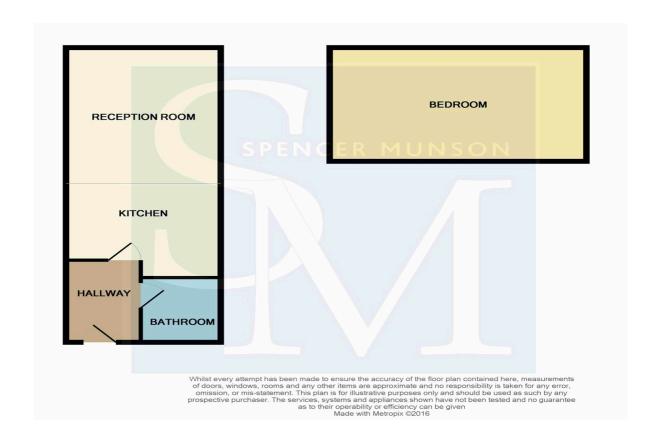

### **Exterior**

Lounge

4.27m (14'0) x 2.94m (9'8)

Kitchen

2.93m (9'7) x 2.28m (7'6)

**Bedroom** 

4.9m (16'1) x 2.94m (9'8)

#### **Bathroom**

2.01m (6'7) x 1.69m (5'7)