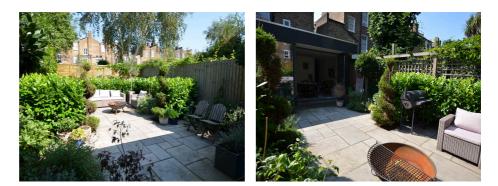

# Buckingham Road, Dalston N1

**Lounge open to Kitchen** 5.35m (17'7) x 5.19m (17'0)

Kitchen

**Bedroom 1** 3.2m (10'6) x 4.21m (13'10)

Bedroom 2

Bathroom

A bringht & spacious 2 double bed oom ground converted flat set within a Victorian end of terrace house on a **sought after tree lined street within** the East Canonbury conservation area. Accommodation comprises large master, bedroom to the croor or one company built in wardrobes to 1 wall. The rear of the property is home to a **benutiful sequence** ception room compressing a fully equipped kitchen with bi fold doors onto a private low maintenance garden. Modern shower form. The property affords superb access to the transport connections at Dalston Junction, Haggerston and Canonbury stations (all on the London Overground) and Highbury & Islington station (London Overground & Victoria Line). Additional transport can be found at Essex Road station, with trains to the City and, of course, Angel Underground (Northern Line) providing easy access to the City and West End, with the transport hub that is Kings Cross/St Pancras International just 1 stop away. The local shops of Tesco and Sainsbury's can be found close by on Essex Road. Access into central Islington and Islington Green, with their plethora of bars, restaurants, cafes and shops is provided by the bus routes of Essex Road. The cafes of Newington Green and De Beauvoir are easily accessible, including the De Beauvoir Deli, which is locally renowned. It should also be noted that bus routes of Southgate Road and Essex Road provide superb links to the City and through the Theatre District of the West End. The vibrant nightlife of Dalston, Hoxton & Shoreditch is also within easy reach.