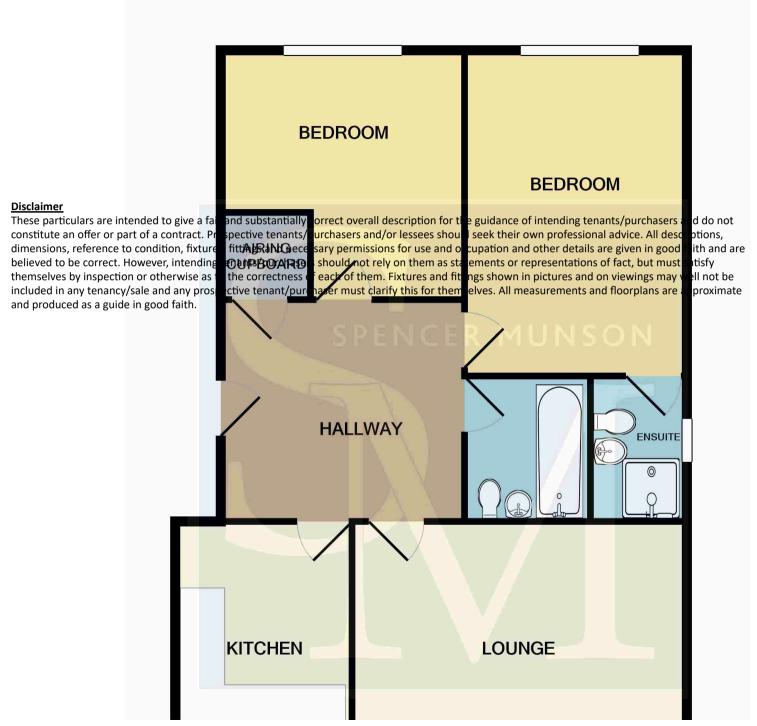

## St. James Gardens, RM6

### Lounge

3.66m (12') x 4.57m (15')

### Kitchen

3.66m (12') x 1.83m (6')

# **Bedroom 1** 3.35m (11') x 4.27m (14')

### en suite

1.52m (5') x 1.83m (6')

#### Bedroom 2

3.35m (11') x 1.83m (6')

### Bathroom

1.83m (6') x 1.83m (6')

| Energy Efficiency Rating                    |         |           |
|---------------------------------------------|---------|-----------|
|                                             | Current | Potential |
| Very energy efficient - lower running costs |         |           |
| 92-100 🛕                                    |         |           |