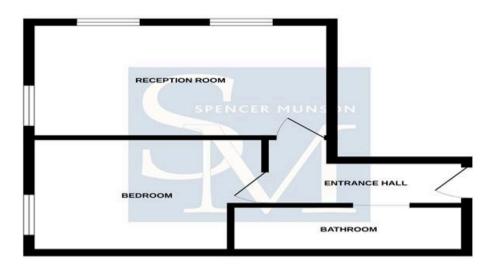

# 13 Platinum House, South Woodford, E18

FIRST FLOOR

Whitele very alternigh has been made to ensure the accuracy of the floorplan contentral feet, and accuracy and the floorplan contentral feet, and accuracy and the floorplan contentral feet, and accuracy and the floorplan companions and accuracy of the contentral feet and accuracy accur