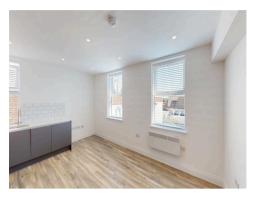

## Lounge

3.66m (12') x 4.88m (16')

### Kitchen

**Bedroom 1** 3.66m (12') x 2.74m (9')