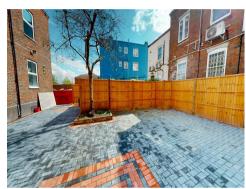

### **Courtyard Garden**

| Energy Efficiency Rating |                               |         |           |
|--------------------------|-------------------------------|---------|-----------|
|                          |                               | Current | Potential |
| Very energy ef           | ficient - lower running costs |         |           |
| 92-100 🛕                 |                               |         |           |
| 81-91                    | В                             |         |           |
| 69-80                    | C                             | 71      | 71        |
| 55-68                    | D                             |         |           |
| 39-54                    | E                             |         |           |