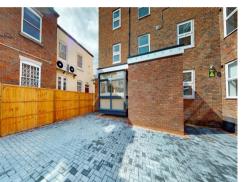

### **Courtyard Garden**

| Energy Efficiency Rating |                               |         |           |
|--------------------------|-------------------------------|---------|-----------|
|                          |                               | Current | Potential |
| Very energy ef           | ficient - lower running costs |         |           |
| 92-100 🛕                 |                               |         |           |
| 81-91                    | В                             |         |           |
| 69-80                    | C                             | 71      | 71        |
| 55-68                    | D                             |         |           |
| 39-54                    | E                             |         |           |