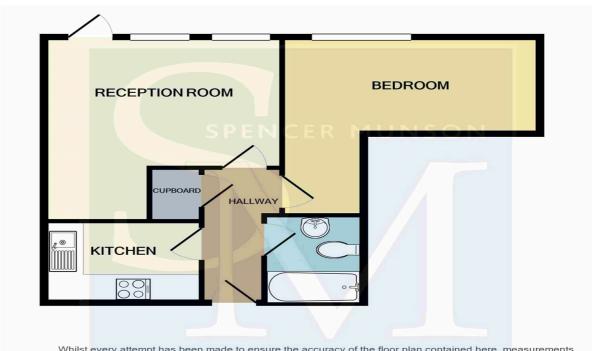

## **Gerry Raffles Square, Stratford**

Reception 1

2.87m (9'5) x 4m (13'1)

#### Kitchen

2.55m (8'4) x 2.03m (6'8)

#### **Bedroom 1**

3.97m (13'0) x 4.35m (14'3)

#### **Bathroom**

1.68m (5'6) x 1.99m (6'6)

\*\* Pictures to follow \*\* Fantastic one bedroom apartment situated within the highly sought after Gerry Raffle Square development, located in central Stratford and within a moments walk of Central Stratford Stations and Westfield shopping centre. The apartment itself comprises a good sized lounge, separate fitted kitchen, double bedroom and modern bathroom. The property benefits from lift access, views over Stratford from the Juliette balcony, easy access to the city (Liverpool Street in 10 minuets & Holborn in 20 minuets) and 24 hour tube service on the weekends. Property is available from 19th June 2024 on a furnished basis. EPC Rating: C / Council tax band: B

### **Gerry Raffles Square, Stratford**

Whilst every attempt has been made to ensure the accuracy of the floor plan contained here, measurements of doors, windows, rooms and any other items are approximate and no responsibility is taken for any error, omission, or mis-statement. This plan is for illustrative purposes only and should be used as such by any prospective purchaser. The services, systems and appliances shown have not been tested and no guarantee as to their operability or efficiency can be given Made with Metropix ©2020