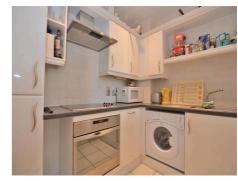

#### Kitchen

2.55m (8'4) x 2.03m (6'8)

#### **Bathroom**

1.68m (5'6) x 1.99m (6'6)

\*\* Pictures to follow \*\* Fantastic one bedroom apartment situated within the highly sought after Gerry Raffle Square development, located in central Stratford and within a moments walk of Central Stratford Stations and Westfield shopping centre. The apartment itself comprises a good sized lounge, separate fitted kitchen, double bedroom and modern bathroom. The property benefits from lift access, views over Stratford from the Juliette balcony, easy access to the city (Liverpool Street in 10 minuets & Holborn in 20 minuets) and 24 hour tube service on the weekends. Property is available from 19th June 2024 on a furnished basis. EPC Rating: C / Council tax band: B