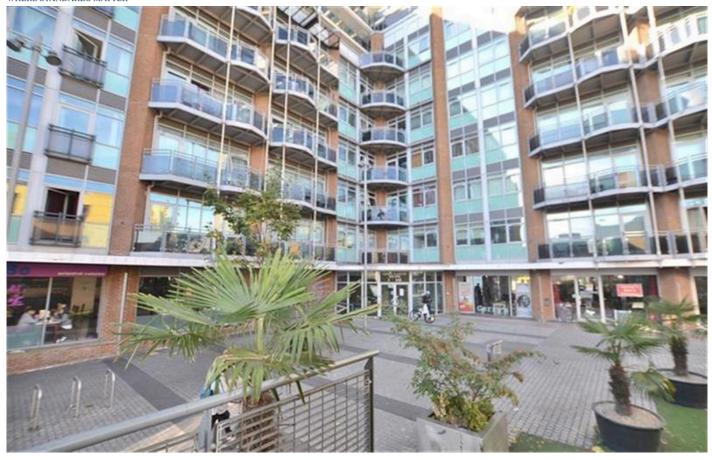

# **Gerry Raffles Square, Stratford, E15**

\*\* \*\* Pictures to follow \*\* One bedroom apartment situated within Gerry Raffles Square \*\* \*\* Photos to follow \*\* \*\* Lift access\*\* \*\* Fantastic location \*\* \*\* Moments from Stratford Station and Westfield \*\* \*\* Easy access into the city \*\* \*\* Available 19th June 2024 \*\* \*\* Furnished \*\* \*\* EPC Rating: C

#### **Bathroom**

1.68m (5'6) x 1.99m (6'6)

\*\* Pictures to follow \*\* Fantastic one bedroom apartment situated within the highly sought after Gerry Raffle Square development, located in central Stratford and within a moments walk of Central Stratford Stations and Westfield shopping centre. The apartment itself comprises a good sized lounge, separate fitted kitchen, double bedroom and modern bathroom. The property benefits from lift access, views over Stratford from the Juliette balcony, easy access to the city (Liverpool Street in 10 minuets & Holborn in 20 minuets) and 24 hour tube service on the weekends. Property is available from 19th June 2024 on a furnished basis. EPC Rating: C / Council tax band: B