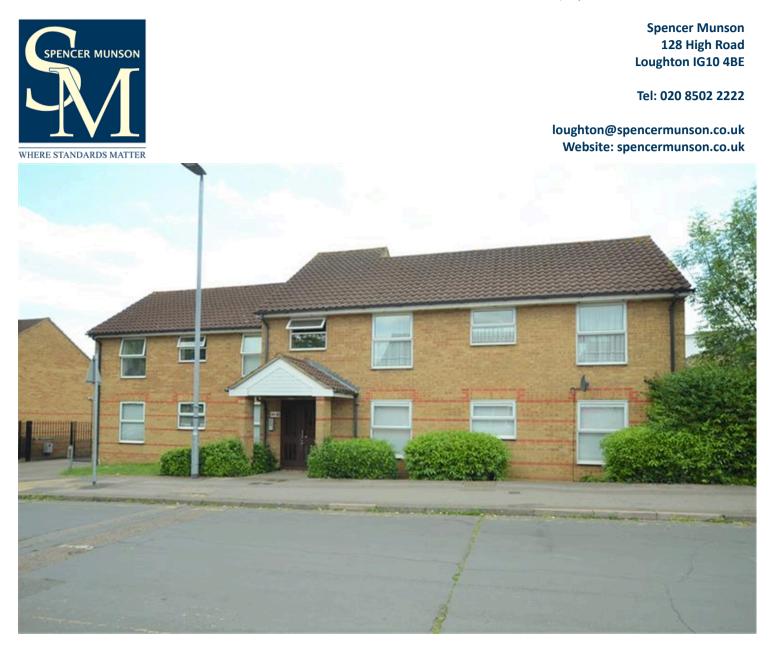

### Cassis Court, Loughton, IG10

\*\* 2 BEDROOM APARTMENT\*\* \*\*Close to Debden station \*\* \*\* Easy walk to Sainsburys and The Broadway shops \*\* \*\* First Floor \*\* \*\* Modern Kitchen & Bathroom \*\* \*\* Parking Behind Electric Gates \*\* \*\* Convenient for M11 \*\* \*\* Well presented \*\* \*\* NO ONWARD CHAIN \*\* \*\* \*\* EPC

Hallway Parking **Cassis Court, Loughton IG10** 

The property was newly refurbished approx 2 years ago. The property has has a good size lounge, modern fitted kitchen, two bedrooms and a family shower room with NO ONWARD CHAIN. The property is situated in this popular block close to Debden Central Line station, Sainburys supermarket and the The Broadway with its shops and cafés as well as having good access to the M11 and the Langston Road with its new Shopping Centre alongside established shops, car dealerships and offices; Spencer Munson are delighted to offer this well presented first floor apartment which has communal gardens and parking behind electric gates. EPC rating E. Council Tax C