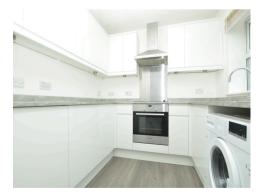

# Cassis Court, Loughton IG10

Exterior

Kitchen

**Reception 1** 6m (19'8) x 2.97m (9'9)

**Bedroom 1** 3.9m (12'10) x 2.93m (9'7)

**Bedroom 2** 3.2m (10'6) x 2.15m (7'1)

**Bathroom** 2.14m (7'0) x 1.84m (6'0)