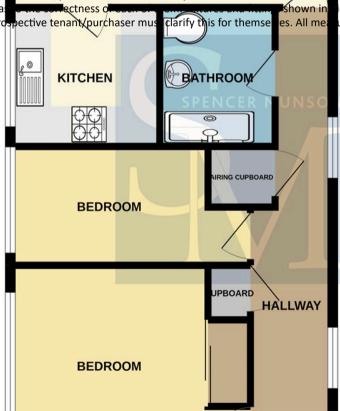

# Cassis Court, Loughton IG10

Exterior

Kitchen

**Reception 1** 6m (19'8) x 2.97m (9'9)

**Bedroom 1** 3.9m (12'10) x 2.93m (9'7)

**Bedroom 2** 3.2m (10'6) x 2.15m (7'1)

**Bathroom** 2.14m (7'0) x 1.84m (6'0)

Hallway Parking **Cassis Court, Loughton IG10** 

The property was newly refurbished approx 2 years ago. The property has has a good size lounge, modern fitted kitchen, two bedrooms and a family shower room with NO ONWARD CHAIN. The property is situated in this popular block close to Debden Central Line station, Sainburys supermarket and the The Broadway with its shops and cafés as well as having good access to the M11 and the Langston Road with its new Shopping Centre alongside established shops, car dealerships and offices; Spencer Munson are delighted to offer this well presented first floor apartment which has communal gardens and parking behind electric gates. EPC rating E. Council Tax C