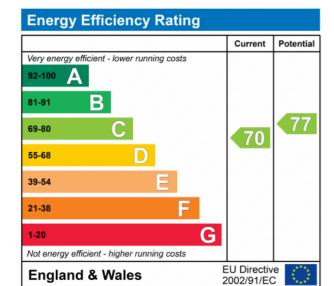

# Seven Sisters Road, Holloway, N7

\*\* SPACIOUS ONE BEDROOM FLAT \*\* \*\*Second Floor \*\* \*\* Located within easy reach of both Holloway and Finsbury Park Stations\*\* \*\* Roof Terrace\*\* \*\* gas central heating \*\* \*\* AVAILABLE 23rd June \*\* \*\* EPC Rating: C

appliances. Beautiful roof terrace to enjoy in the summer months, ideal for a couple or single person! Available 23rd June on an unfurnished basis! EPC rating : C

Seven Sisters Road, Holloway, N7