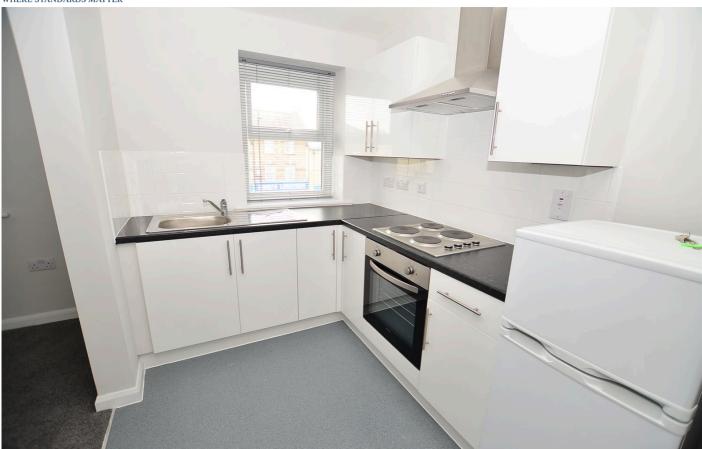

### Kitchen

**Roof Terrace** 

SPENCER MUNSON are pleased to offer this spacious one bedroom apartment above a shop situated on Seven Sisters Road N7!! The property is walking distance to Finsbury park and Holloway road station. Holloway Road Tube Station 9 minutes walk, Arsenal Tube Station 11 minutes walk. Seven sisters Road is filled with busy restaurants, bars and shops! The property consists of a good size bedrooms with fitted wardrobes. The property has been well maintained, it has a very modern feel with Grey carpets throughout. Kitchen comes with

appliances. Beautiful roof terrace to enjoy in the summer months, ideal for a couple or single person! Available 23rd June on an unfurnished basis! EPC rating : C

Seven Sisters Road, Holloway, N7