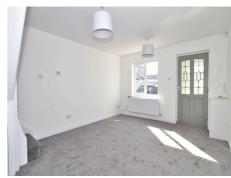

### Lounge

4.73m (15'6) x 3.61m (11'10)

Kitchen/diner

3.6m (11'10) x 2.76m (9'1)