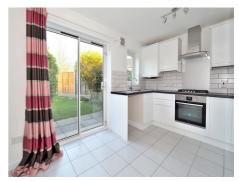

### Lounge

4.73m (15'6) x 3.61m (11'10)

Kitchen/diner

3.6m (11'10) x 2.76m (9'1)