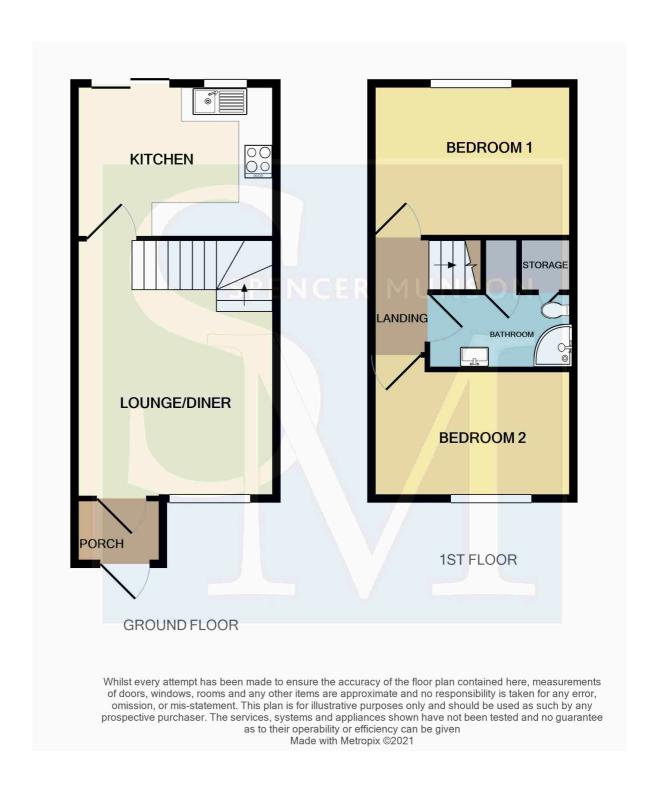

### Lounge

4.73m (15'6) x 3.61m (11'10)

Kitchen/diner

3.6m (11'10) x 2.76m (9'1)

#### **Bedroom One**

3.6m (11'10) x 2.77m (9'1)

#### **Bedroom Two**

3.6m (11'10) x 2.19m (7'2)

### **Shower room**

2.53m (8'4) x 1.39m (4'7)