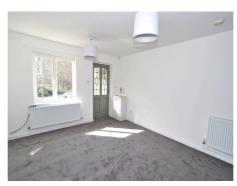

### Lounge

4.73m (15'6) x 3.61m (11'10)

Kitchen/diner

3.6m (11'10) x 2.76m (9'1)