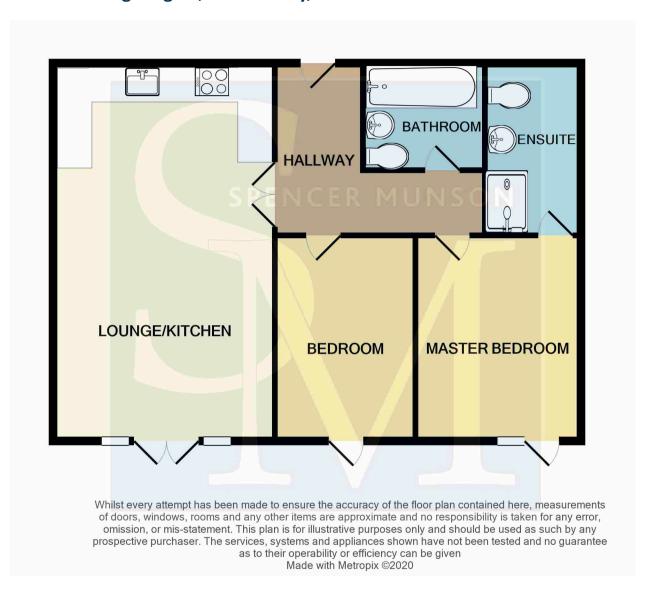

#### Lounge open to kitchen

6.53m (21'5) x 3.83m (12'7) With patio doors leading out to communal garden

#### **Bedroom One**

3.56m (11'8) x 2.9m (9'6)

En suite to Bedroom One

2.85m (9'4) x 1.65m (5'5)

**Bedroom Two** 

3.56m (11'8) x 2.45m (8'0)

2.09m (6'10) x 1.67m (5'6)

Property Particulars

### Roding Heights, Station Way, Buckhurst Hill IG9

**Exterior** 

**Communal garden** 

(NO ONWARD CHAIN) Superb two double bedroom luxury apartment situated within Roding Heights. This modern apartment comprises of an open plan lounge kitchen with fitted appliance and direct access to communal garden, two good size bedroom with one offering an en suite shower room and a family bathroom. Benefits include a luxury fitted kitchen and bathrooms, lift, off street parking. Located close to Roding Valley Central Line station. It is also a great location for getting to Woodford, Loughton and the M11, A12 and M25 by car. Service Charge £1608.24, Ground Rent £300pa. EPC Rating: B. Council Tax D