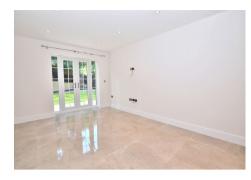

#### Lounge open to kitchen

6.53m (21'5) x 3.83m (12'7) With patio doors leading out to communal garden