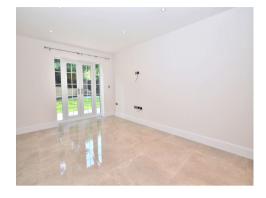

#### Lounge open to kitchen

6.53m (21'5) x 3.83m (12'7) With patio doors leading out to communal garden