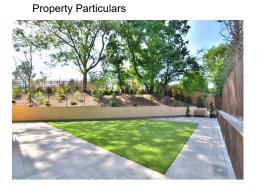

### Roding Heights, Station Way, Buckhurst Hill IG9

**Exterior** 

**Communal garden** 

(NO ONWARD CHAIN) Superb two double bedroom luxury apartment situated within Roding Heights. This modern apartment comprises of an open plan lounge kitchen with fitted appliance and direct access to communal garden, two good size bedroom with one offering an en suite shower room and a family bathroom. Benefits include a luxury fitted kitchen and bathrooms, lift, off street parking. Located close to Roding Valley Central Line station. It is also a great location for getting to Woodford, Loughton and the M11, A12 and M25 by car. Service Charge £1608.24, Ground Rent £300pa. EPC Rating: B. Council Tax D