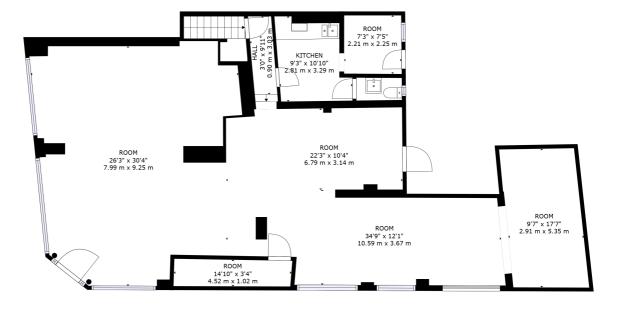

### 77-79 Portway, Stratford, E13

FLOOR 2

GROSS INTERNAL AREA FLOOR 1: 871 sq. ft,81 m2, FLOOR 2: 1799 sq. ft,167 m2 TOTAL: 2671 sq. ft,248 m2 SIZES AND DIMENSIONS ARE APPROXIMATE, ACTUAL MAY VARY.

🚺 Matterport

GROSS INTERNAL AREA