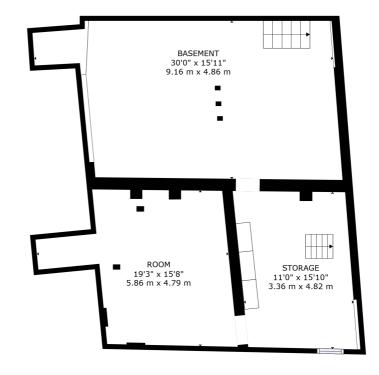

### 77-79 Portway, Stratford, E13

FLOOR 2

GROSS INTERNAL AREA FLOOR 1: 871 sq. ft,81 m2, FLOOR 2: 1799 sq. ft,167 m2 TOTAL: 2671 sq. ft,248 m2 SIZES AND DIMENSIONS ARE APPROXIMATE, ACTUAL MAY VARY.

🚺 Matterport

GROSS INTERNAL AREA