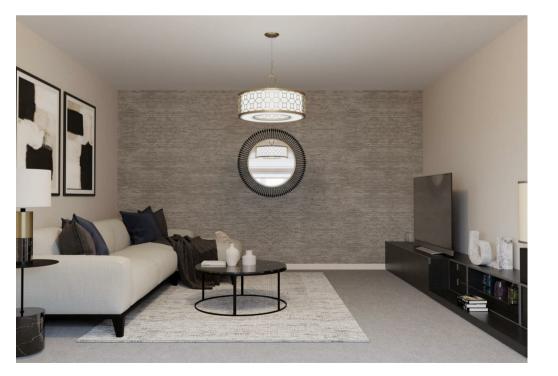

## **Property Description**

A beautiful, 3-bedroom family home with private driveway for two cars. The Warwick features an open plan kitchen / dining area with a bespoke integrated kitchen and breakfast bar and French doors leading through to the rear garden. Double doors also separate the kitchen / dining from the living room, creating flexibility in the space, and there is a ground floor WC. Upstairs are three double bedrooms. The master includes an en-suite with a shower whilst the other bedrooms are served by a family bathroom.