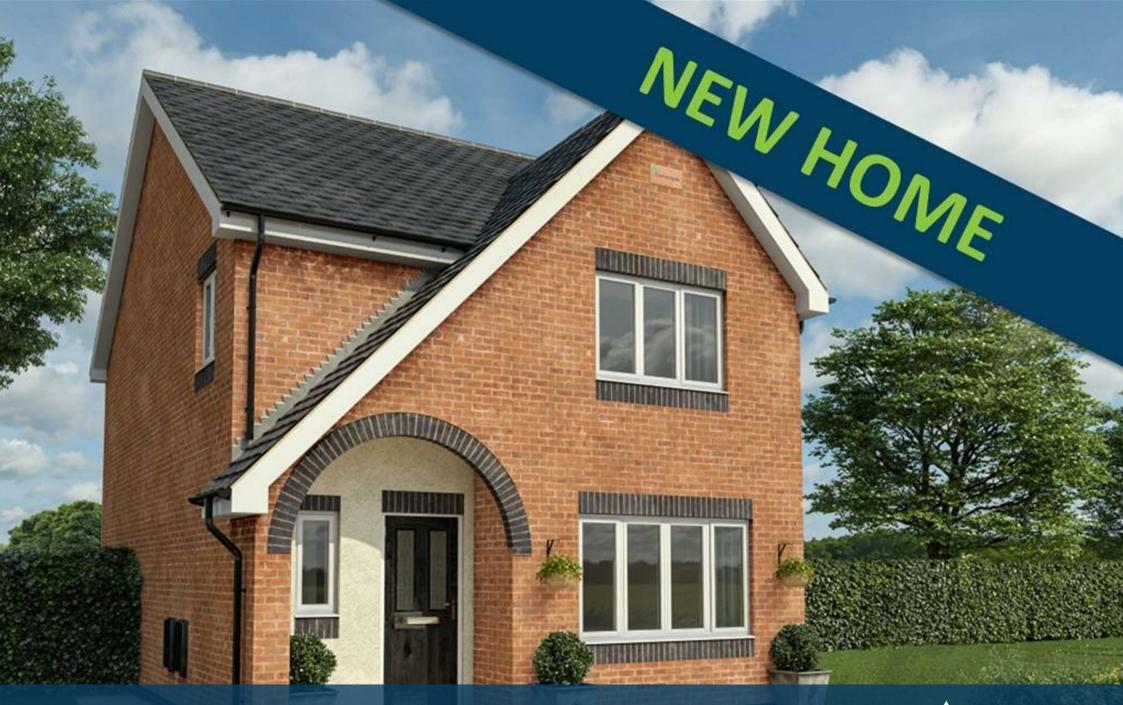

## **Property Description**

A beautiful, 3-bedroom family home with private driveway for two cars. The Warwick features an open plan kitchen / dining area with a bespoke integrated kitchen and breakfast bar and French doors leading through to the rear garden. Double doors also separate the kitchen / dining from the living room, creating flexibility in the space, and there is a ground floor WC. Upstairs are three double bedrooms. The master includes an en-suite with a shower whilst the other bedrooms are served by a family bathroom.

## **Key Features**

- NEW BUILD HOME
- SMALL DEVELOPMENT OF 9 HOMES
- 10 YEAR LABC WARRANTY
- 3 BEDROOM DETACHED HOME
- PARKING FOR 2 CARS
- PERSONALISE YOUR
  SPECIFICATION
- ASPIRATIONAL LOCATION
- KICTHEN/DINER
- OVERLOOKING BEAUTIFUL VIEWS FROM THE FRONT ELEVATION
- BOOK YOUR APPOINTMENT TODAY!!

## £334,995