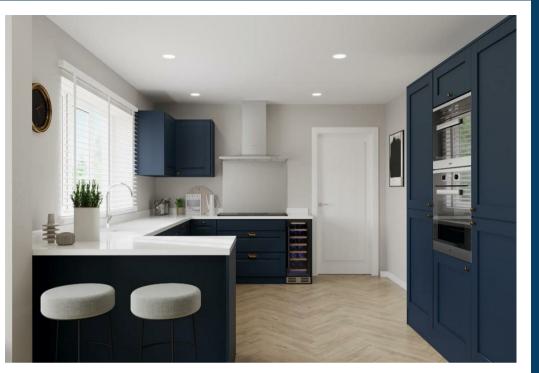

## **Property Description**

A beautiful, 3-bedroom family home with private driveway for two cars. The Warwick features an open plan kitchen / dining area with a bespoke integrated kitchen and breakfast bar and French doors leading through to the rear garden. Double doors also separate the kitchen / dining from the living room, creating flexibility in the space, and there is a ground floor WC. Upstairs are three double bedrooms. The master includes an en-suite with a shower whilst the other bedrooms are served by a family bathroom.