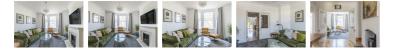

Accommodation spans across three floors and comprises an entrance hall, a lounge with bay window and feature fire place, a dining room with working wood burner connected via an open archway to a light and bright, modern kitchen with french doors that open onto the garden, and a shower room to the ground floor.

Lounge 12'5" x 13'8" (3.79 x 4.19)

**Dining Room** 16'8'' x 12'9'' (5.1 x 3.89)

Breakfast Room / Kitchen 16'8'' x 13'8'' (5.10 x 4.18)

**Shower Room** 9'1" x 7'2" (2.78 x 2.20)

Landing

**Bedroom 2** 16'8" x 11'10" (5.10 x 3.61)