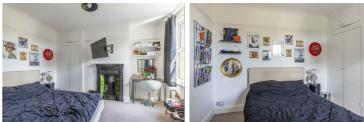

Upstairs on the first floor are two double bedrooms both with feature fireplaces, a single bedroom currently used as a study, and a full bathroom.

On the second floor is the master bedroom with double aspect windows.

**Bedroom 3** 11'7'' x 12'9'' (3.54 x 3.89)

**Bedroom 4** 6'6" x 8'8" (2 x 2.65)

**Bathroom** 9'1" x 12'3" (2.78 x 3.74)

**Bedroom 1** 14'11" x 19'10" (4.55 x 6.07)

Garden