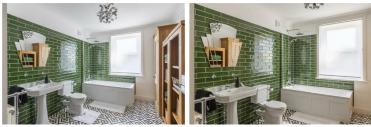

Accommodation spans across three floors and comprises an entrance hall, a lounge with bay window and feature fire place, a dining room with working wood burner connected via an open archway to a light and bright, modern kitchen with french doors that open onto the garden, and a shower room to the ground floor.

Lounge 12'5" x 13'8" (3.79 x 4.19)

**Dining Room** 16'8'' x 12'9'' (5.1 x 3.89)

Breakfast Room / Kitchen 16'8'' x 13'8'' (5.10 x 4.18)

**Shower Room** 9'1" x 7'2" (2.78 x 2.20)

Landing

**Bedroom 2** 16'8" x 11'10" (5.10 x 3.61)