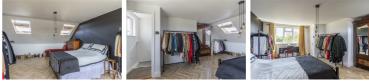

Upstairs on the first floor are two double bedrooms both with feature fireplaces, a single bedroom currently used as a study, and a full bathroom.

On the second floor is the master bedroom with double aspect windows.

**Bedroom 3** 11'7'' x 12'9'' (3.54 x 3.89)

**Bedroom 4** 6'6" x 8'8" (2 x 2.65)

**Bathroom** 9'1" x 12'3" (2.78 x 3.74)

**Bedroom 1** 14'11" x 19'10" (4.55 x 6.07)

Garden