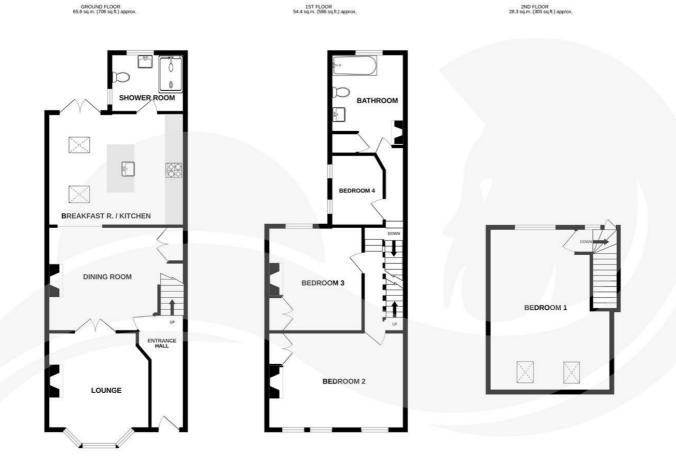

Accommodation spans across three floors and comprises an entrance hall, a lounge with bay window and feature fire place, a dining room with working wood burner connected via an open archway to a light and bright, modern kitchen with french doors that open onto the garden, and a shower room to the ground floor.

Upstairs on the first floor are two double bedrooms both with feature fireplaces, a single bedroom currently used as a study, and a full bathroom.

On the second floor is the master bedroom with double aspect windows.

Lounge 12'5" x 13'8" (3.79 x 4.19)

**Dining Room** 16'8'' x 12'9'' (5.1 x 3.89)

Breakfast Room / Kitchen 16'8'' x 13'8'' (5.10 x 4.18)

**Shower Room** 9'1" x 7'2" (2.78 x 2.20)

Landing

**Bedroom 2** 16'8" x 11'10" (5.10 x 3.61)

**Bedroom 3** 11'7'' x 12'9'' (3.54 x 3.89)

**Bedroom 4** 6'6" x 8'8" (2 x 2.65)

**Bathroom** 9'1" x 12'3" (2.78 x 3.74)

**Bedroom 1** 14'11" x 19'10" (4.55 x 6.07)

Garden

## Summer House

TOTAL FLOOR AREA : 148.3 sq.m. (1597 sq.ft.) approx ure the acc ms are app illustration uracy of the floor proximate and no r any error ch by any ency car c ©2025

The Alexander Centre 15 - 17 Preston Street, Faversham, ME13 8NZ Tel: 01795 533577 info@saxonshore.co.uk SAXON SHORE www.saxonshore.uk