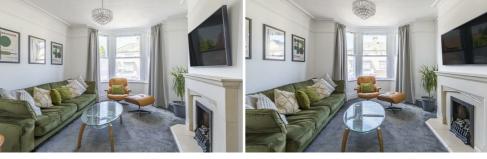

Accommodation spans across three floors and comprises an entrance hall, a lounge with bay window and feature fire place, a dining room with working wood burner connected via an open archway to a light and bright, modern kitchen with french doors that open onto the garden, and a shower room to the ground floor.