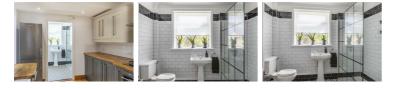

Accommodation spans across three floors and comprises an entrance hall, a lounge with bay window and feature fire place, a dining room with working wood burner connected via an open archway to a light and bright, modern kitchen with french doors that open onto the garden, and a shower room to the ground floor.

Lounge 12'5" x 13'8" (3.79 x 4.19)

**Dining Room** 16'8'' x 12'9'' (5.1 x 3.89)

Breakfast Room / Kitchen 16'8'' x 13'8'' (5.10 x 4.18)

**Shower Room** 9'1" x 7'2" (2.78 x 2.20)

Landing

**Bedroom 2** 16'8" x 11'10" (5.10 x 3.61)