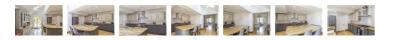

Accommodation spans across three floors and comprises an entrance hall, a lounge with bay window and feature fire place, a dining room with working wood burner connected via an open archway to a light and bright, modern kitchen with french doors that open onto the garden, and a shower room to the ground floor.

Lounge 12'5" x 13'8" (3.79 x 4.19)

**Dining Room** 16'8'' x 12'9'' (5.1 x 3.89)

Breakfast Room / Kitchen 16'8'' x 13'8'' (5.10 x 4.18)

**Shower Room** 9'1" x 7'2" (2.78 x 2.20)

Landing

**Bedroom 2** 16'8" x 11'10" (5.10 x 3.61)