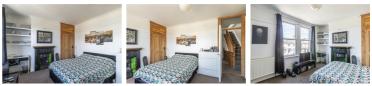

Upstairs on the first floor are two double bedrooms both with feature fireplaces, a single bedroom currently used as a study, and a full bathroom.

On the second floor is the master bedroom with double aspect windows.

**Bedroom 3** 11'7'' x 12'9'' (3.54 x 3.89)

**Bedroom 4** 6'6" x 8'8" (2 x 2.65)

**Bathroom** 9'1" x 12'3" (2.78 x 3.74)

**Bedroom 1** 14'11" x 19'10" (4.55 x 6.07)

Garden