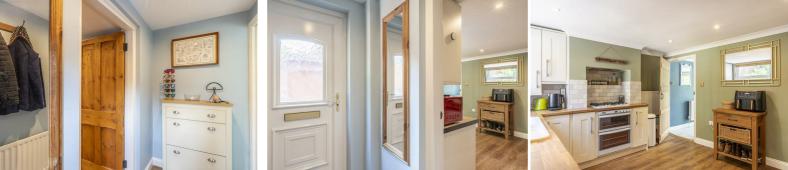

Accommodation spans across three floors and comprises of an entrance hall, a kitchen, a full bathroom and a spacious lounge with a bay window to the ground floor.

Downstairs is a basement currently used as a sitting room/further reception space that could also be used as a third bedroom.

## **Entrance Hall**

**Basement** 12'5" x 13'11" (3.8 x 4.25)

**Bathroom** 7'6" x 8'6" (2.3 x 2.6)

**Kitchen** 12'5" x 10'9" (3.8 x 3.29)

**Lounge** 12'5" x 13'11" (3.80 x 4.25)

**Bedroom 1** 11'1" x 12'5" (3.40 x 3.80)