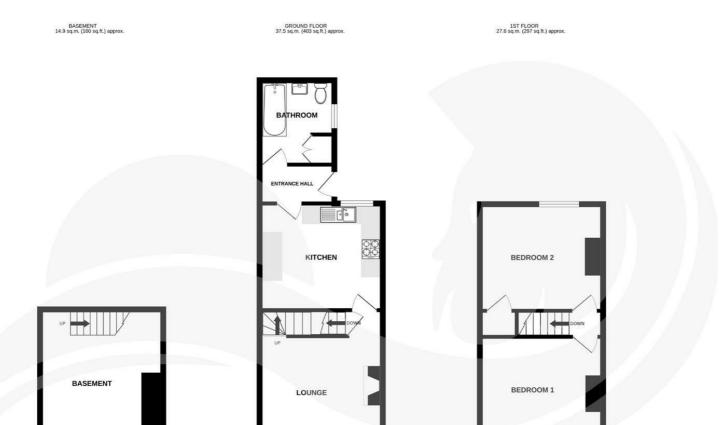

Accommodation spans across three floors and comprises of an entrance hall, a kitchen, a full bathroom and a spacious lounge with a bay window to the ground floor.

Downstairs is a basement currently used as a sitting room/further reception space that could also be used as a third bedroom.

Upstairs on the first floor are two good sized, double bedrooms.

Outside to the rear is a well established garden mainly laid to lawn with separate deck and patio areas, and both a summer house and shed.

## **Entrance Hall**

**Basement** 12'5" x 13'11" (3.8 x 4.25)

**Bathroom** 7'6" x 8'6" (2.3 x 2.6)

**Kitchen** 12'5" x 10'9" (3.8 x 3.29)

**Lounge** 12'5" x 13'11" (3.80 x 4.25)

**Bedroom 1** 11'1" x 12'5" (3.40 x 3.80)

**Bedroom 2** 12'5" x 10'9" (3.8 x 3.29)

Garden

## TOTAL FLOOR AREA: 79.9 sq.m. (860 sq.ft.) approx.

Whits every attempt has been made to ensure the accuracy of the floorplan contained here, measurements of doors, viridous, cross and any other items are approximate and no responsibility is taken for any error, omission or mis-statement. This plan is for illustrative purposes only and should be used as such by any prospective purchaser. The services, systems and appliances shown have not been tested and no guarantee as to their operations or efficiency can be given.