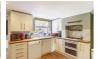

Accommodation spans across three floors and comprises of an entrance hall, a kitchen, a full bathroom and a spacious lounge with a bay window to the ground floor.

Downstairs is a basement currently used as a sitting room/further reception space that could also be used as a third bedroom.

## **Entrance Hall**

**Basement** 12'5" x 13'11" (3.8 x 4.25)

**Bathroom** 7'6" x 8'6" (2.3 x 2.6)

**Kitchen** 12'5" x 10'9" (3.8 x 3.29)

**Lounge** 12'5" x 13'11" (3.80 x 4.25)

**Bedroom 1** 11'1" x 12'5" (3.40 x 3.80)