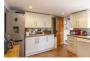

Accommodation spans across three floors and comprises of an entrance hall, a kitchen, a full bathroom and a spacious lounge with a bay window to the ground floor.

Downstairs is a basement currently used as a sitting room/further reception space that could also be used as a third bedroom.

## **Entrance Hall**

**Basement** 12'5" x 13'11" (3.8 x 4.25)

**Bathroom** 7'6" x 8'6" (2.3 x 2.6)

**Kitchen** 12'5" x 10'9" (3.8 x 3.29)

**Lounge** 12'5" x 13'11" (3.80 x 4.25)

**Bedroom 1** 11'1" x 12'5" (3.40 x 3.80)