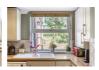

Accommodation spans across three floors and comprises of an entrance hall, a kitchen, a full bathroom and a spacious lounge with a bay window to the ground floor.

Downstairs is a basement currently used as a sitting room/further reception space that could also be used as a third bedroom.

## **Entrance Hall**

**Basement** 12'5" x 13'11" (3.8 x 4.25)

**Bathroom** 7'6" x 8'6" (2.3 x 2.6)

**Kitchen** 12'5" x 10'9" (3.8 x 3.29)

**Lounge** 12'5" x 13'11" (3.80 x 4.25)

**Bedroom 1** 11'1" x 12'5" (3.40 x 3.80)