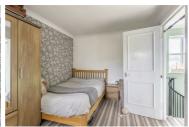

Accommodation spans across two floors and comprises of an entrance hall with a spiral staircase, a kitchen and a spacious living/dining room to the first floor.

Upstairs on the second floor is a good sized, double bedroom and a full bathroom.

**Bedroom** 9'6" x 15'3" (2.9 x 4.65)

**Bathroom** 6'10" x 8'6" (2.1 x 2.6)

GROUND FLOOR 14.0 sq.m. (151 sq.ft.) approx. FIRST FLOOR 29.3 sq.m. (316 sq.ft.) approx. SECOND FLOOR 21.4 sq.m. (231 sq.ft.) approx.