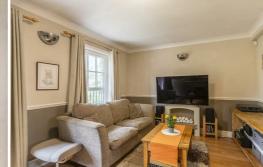

Accommodation spans across two floors and comprises of an entrance hall with a spiral staircase, a kitchen and a spacious living/dining room to the first floor.

Upstairs on the second floor is a good sized, double bedroom and a full bathroom.

## **Entrance Hall**

10'5" x 6'8" (3.2 x 2.05)

**Living / Dining Room** 16'4" x 10'9" (5 x 3.28)

**Garage** 8'0" x 18'8" (2.46 x 5.70)

**Kitchen** 5'10" x 11'7" (1.79 x 3.55)

**Landing** 6'10" x 6'8" (2.1 x 2.05)