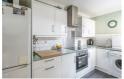

Accommodation spans across two floors and comprises of an entrance hall with a spiral staircase, a kitchen and a spacious living/dining room to the first floor.

Upstairs on the second floor is a good sized, double bedroom and a full bathroom.

## **Entrance Hall**

10'5" x 6'8" (3.2 x 2.05)

**Living / Dining Room** 16'4" x 10'9" (5 x 3.28)

**Garage** 8'0" x 18'8" (2.46 x 5.70)

**Kitchen** 5'10" x 11'7" (1.79 x 3.55)

**Landing** 6'10" x 6'8" (2.1 x 2.05)