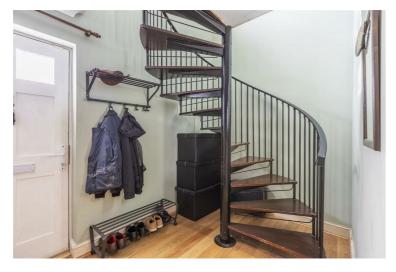

Accommodation spans across two floors and comprises of an entrance hall with a spiral staircase, a kitchen and a spacious living/dining room to the first floor.

Upstairs on the second floor is a good sized, double bedroom and a full bathroom.

## **Entrance Hall**

10'5" x 6'8" (3.2 x 2.05)

**Living / Dining Room** 16'4" x 10'9" (5 x 3.28)

**Garage** 8'0" x 18'8" (2.46 x 5.70)

**Kitchen** 5'10" x 11'7" (1.79 x 3.55)

**Landing** 6'10" x 6'8" (2.1 x 2.05)