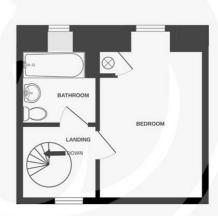

Accommodation spans across two floors and comprises of an entrance hall with a spiral staircase, a kitchen and a spacious living/dining room to the first floor.

Upstairs on the second floor is a good sized, double bedroom and a full bathroom.

**Bedroom** 9'6" x 15'3" (2.9 x 4.65)

**Bathroom** 6'10" x 8'6" (2.1 x 2.6)

GROUND FLOOR 14.0 sq.m. (151 sq.ft.) approx. FIRST FLOOR 29.3 sq.m. (316 sq.ft.) approx. SECOND FLOOR 21.4 sq.m. (231 sq.ft.) approx.

TOTAL FLOOR AREA: 64.8 sq.m. (697 sq.ft.) approx.

Whilst every attempt has been made to ensure the accuracy of the floorplan contained here, measurements of doors, windows, rooms and any other items are approximate and no responsibility is taken for any error, omission or mis-statement. This plan is for illustrative purposes only and should be used as such by any prospective purchaser. The services, systems and appliances shown have not been tested and no guarante as to their operability or efficiency can be given.