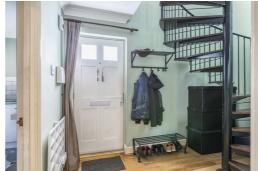

Accommodation spans across two floors and comprises of an entrance hall with a spiral staircase, a kitchen and a spacious living/dining room to the first floor.

Upstairs on the second floor is a good sized, double bedroom and a full bathroom.

## **Entrance Hall**

10'5" x 6'8" (3.2 x 2.05)

**Living / Dining Room** 16'4" x 10'9" (5 x 3.28)

**Garage** 8'0" x 18'8" (2.46 x 5.70)

**Kitchen** 5'10" x 11'7" (1.79 x 3.55)

**Landing** 6'10" x 6'8" (2.1 x 2.05)