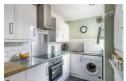

Accommodation spans across two floors and comprises of an entrance hall with a spiral staircase, a kitchen and a spacious living/dining room to the first floor.

Upstairs on the second floor is a good sized, double bedroom and a full bathroom.

## **Entrance Hall**

10'5" x 6'8" (3.2 x 2.05)

**Living / Dining Room** 16'4" x 10'9" (5 x 3.28)

**Garage** 8'0" x 18'8" (2.46 x 5.70)

**Kitchen** 5'10" x 11'7" (1.79 x 3.55)

**Landing** 6'10" x 6'8" (2.1 x 2.05)