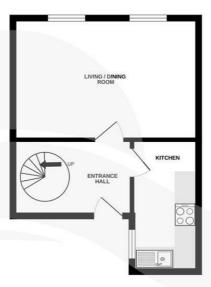

Accommodation spans across two floors and comprises of an entrance hall with a spiral staircase, a kitchen and a spacious living/dining room to the first floor.

Upstairs on the second floor is a good sized, double bedroom and a full bathroom.

## **Entrance Hall**

10'5" x 6'8" (3.2 x 2.05)

**Living / Dining Room** 16'4" x 10'9" (5 x 3.28)

**Garage** 8'0" x 18'8" (2.46 x 5.70)

**Kitchen** 5'10" x 11'7" (1.79 x 3.55)

**Landing** 6'10" x 6'8" (2.1 x 2.05)

**Bedroom** 9'6" x 15'3" (2.9 x 4.65)

**Bathroom** 6'10" x 8'6" (2.1 x 2.6)

GROUND FLOOR 14.0 sq.m. (151 sq.ft.) approx. FIRST FLOOR 29.3 sq.m. (316 sq.ft.) approx. SECOND FLOOR 21.4 sq.m. (231 sq.ft.) approx.

TOTAL FLOOR AREA: 64.8 sq.m. (697 sq.ft.) approx.

Whilst every attempt has been made to ensure the accuracy of the floorplan contained here, measurements of doors, windows, rooms and any other items are approximate and no responsibility is taken for any error, omission or mis-statement. This plan is for illustrative purposes only and should be used as such by any prospective purchaser. The services, systems and appliances shown have not been tested and no guarante as to their operability or efficiency can be given.