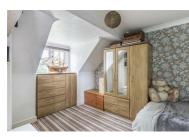

Accommodation spans across two floors and comprises of an entrance hall with a spiral staircase, a kitchen and a spacious living/dining room to the first floor.

Upstairs on the second floor is a good sized, double bedroom and a full bathroom.

**Bedroom** 9'6" x 15'3" (2.9 x 4.65)

**Bathroom** 6'10" x 8'6" (2.1 x 2.6)

GROUND FLOOR 14.0 sq.m. (151 sq.ft.) approx. FIRST FLOOR 29.3 sq.m. (316 sq.ft.) approx. SECOND FLOOR 21.4 sq.m. (231 sq.ft.) approx.