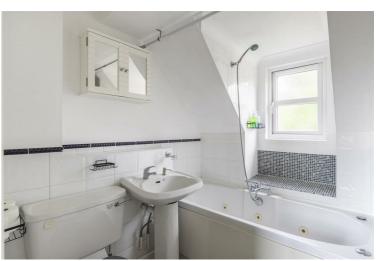

Accommodation spans across two floors and comprises of an entrance hall with a spiral staircase, a kitchen and a spacious living/dining room to the first floor.

Upstairs on the second floor is a good sized, double bedroom and a full bathroom.

**Bedroom** 9'6" x 15'3" (2.9 x 4.65)

**Bathroom** 6'10" x 8'6" (2.1 x 2.6)

GROUND FLOOR 14.0 sq.m. (151 sq.ft.) approx. FIRST FLOOR 29.3 sq.m. (316 sq.ft.) approx. SECOND FLOOR 21.4 sq.m. (231 sq.ft.) approx.