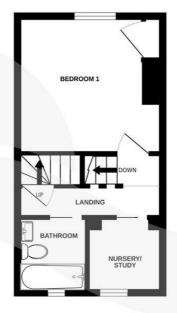

Accommodation spans across three floors and comprises of a lounge with working log burner, and a kitchen/diner which opens onto the garden to the ground floor.

Upstairs on the first floor is a double bedroom, a box room which could be used as a study or a nursery and a full bathroom.

## **Lounge** 11'7 x 11' (3.53m x 3.35m)

**Kitchen** 11'7 x 11' (3.53m x 3.35m)

**Bedroom 1** 11'7 x 11' (3.53m x 3.35m)

Landing

**Bedroom 2** 10'5 x 15' (3.18m x 4.57m)

**Bedroom 3** 6'0'' x 6'9'' (1.83 x 2.06)

**Bathroom** 4'11" x 6'9" (1.52 x 2.06)

**Shed / Utility** 8'1 x 6'2 (2.46m x 1.88m)

Garden

GROUND FLOOR 23.1 sq.m. (248 sq.ft.) approx.

1ST FLOOR 23.1 sq.m. (248 sq.ft.) approx.

2ND FLOOR 15.0 sq.m. (161 sq.ft.) approx.