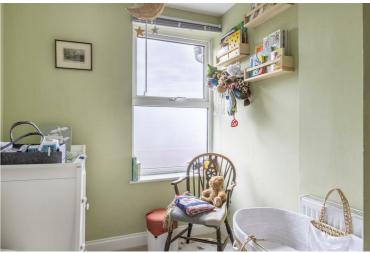

Accommodation spans across three floors and comprises of a lounge with working log burner, and a kitchen/diner which opens onto the garden to the ground floor.

Upstairs on the first floor is a double bedroom, a box room which could be used as a study or a nursery and a full bathroom.