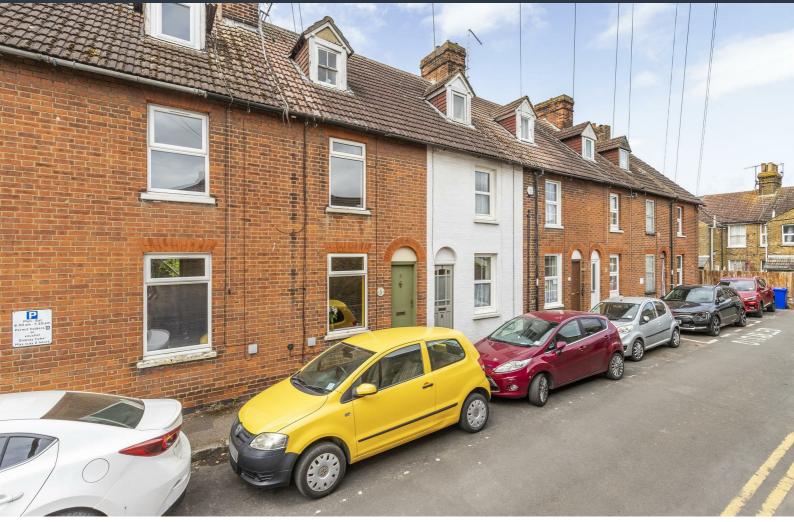

## 8 Victoria Place, Faversham, Kent ME13 8PL Offers in excess of £275,000

Introducing this two bedroom plus study/nursery room, terrace house on Victoria Place in Faversham. Located in a popular road only a couple of minutes walk from both the town centre and railway station.

Accommodation spans across three floors and comprises of a lounge with working log burner, and a kitchen/diner which opens onto the garden to the ground floor.

Upstairs on the first floor is a double bedroom, a box room which could be used as a study or a nursery and a full bathroom.

On the second floor is a spacious third bedroom original to the building.

Outside to the rear is an outbuilding which has a utility area for washing machine, dryer etc. as well as further storage and a south facing garden.