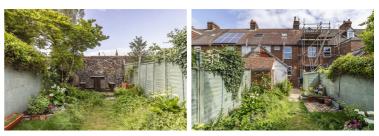

On the second floor is a spacious third bedroom original to the building.

Outside to the rear is an outbuilding which has a utility area for washing machine, dryer etc. as well as further storage and a south facing garden.