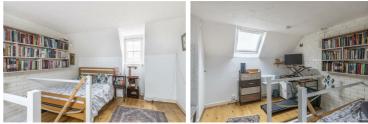

On the second floor is a spacious third bedroom original to the building.

Outside to the rear is an outbuilding which has a utility area for washing machine, dryer etc. as well as further storage and a south facing garden.

## **Lounge** 11'7 x 11' (3.53m x 3.35m)

**Kitchen** 11'7 x 11' (3.53m x 3.35m)

**Bedroom 1** 11'7 x 11' (3.53m x 3.35m)

Landing

**Bedroom 2** 10'5 x 15' (3.18m x 4.57m)

**Bedroom 3** 6'0'' x 6'9'' (1.83 x 2.06)