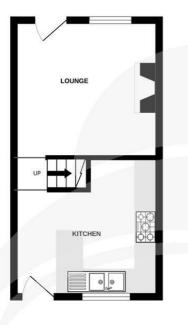

Accommodation spans across three floors and comprises of a lounge with working log burner, and a kitchen/diner which opens onto the garden to the ground floor.

Upstairs on the first floor is a double bedroom, a box room which could be used as a study or a nursery and a full bathroom.

## **Lounge** 11'7 x 11' (3.53m x 3.35m)

**Kitchen** 11'7 x 11' (3.53m x 3.35m)

**Bedroom 1** 11'7 x 11' (3.53m x 3.35m)

Landing

**Bedroom 2** 10'5 x 15' (3.18m x 4.57m)

**Bedroom 3** 6'0'' x 6'9'' (1.83 x 2.06)