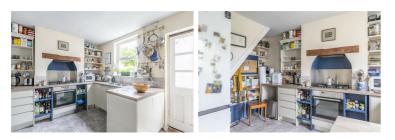

Accommodation spans across three floors and comprises of a lounge with working log burner, and a kitchen/diner which opens onto the garden to the ground floor.

Upstairs on the first floor is a double bedroom, a box room which could be used as a study or a nursery and a full bathroom.