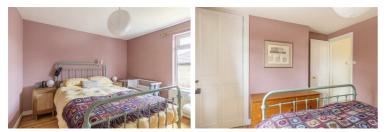

Accommodation spans across three floors and comprises of a lounge with working log burner, and a kitchen/diner which opens onto the garden to the ground floor.

Upstairs on the first floor is a double bedroom, a box room which could be used as a study or a nursery and a full bathroom.

## **Lounge** 11'7 x 11' (3.53m x 3.35m)

**Kitchen** 11'7 x 11' (3.53m x 3.35m)

**Bedroom 1** 11'7 x 11' (3.53m x 3.35m)

Landing

**Bedroom 2** 10'5 x 15' (3.18m x 4.57m)

**Bedroom 3** 6'0'' x 6'9'' (1.83 x 2.06)