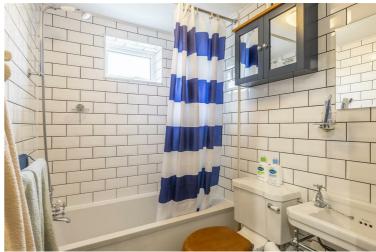

**Bathroom** 4'11" x 6'9" (1.52 x 2.06)

**Shed / Utility** 8'1 x 6'2 (2.46m x 1.88m)

Garden

GROUND FLOOR 23.1 sq.m. (248 sq.ft.) approx.

1ST FLOOR 23.1 sq.m. (248 sq.ft.) approx.

2ND FLOOR 15.0 sq.m. (161 sq.ft.) approx.