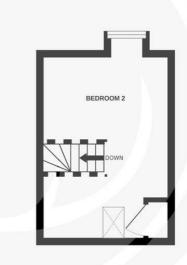

## **Lounge** 11'7 x 11' (3.53m x 3.35m)

**Kitchen** 11'7 x 11' (3.53m x 3.35m)

**Bedroom 1** 11'7 x 11' (3.53m x 3.35m)

Landing

**Bedroom 2** 10'5 x 15' (3.18m x 4.57m)

**Bedroom 3** 6'0'' x 6'9'' (1.83 x 2.06)