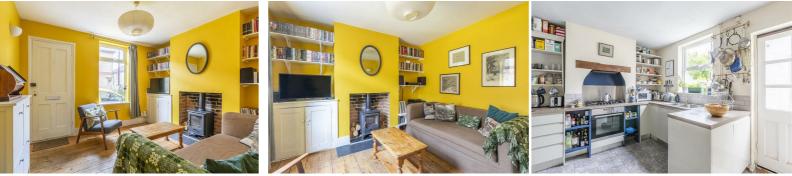

Accommodation spans across three floors and comprises of a lounge with working log burner, and a kitchen/diner which opens onto the garden to the ground floor.

Upstairs on the first floor is a double bedroom, a box room which could be used as a study or a nursery and a full bathroom.

## **Lounge** 11'7 x 11' (3.53m x 3.35m)

**Kitchen** 11'7 x 11' (3.53m x 3.35m)

**Bedroom 1** 11'7 x 11' (3.53m x 3.35m)

Landing

**Bedroom 2** 10'5 x 15' (3.18m x 4.57m)

**Bedroom 3** 6'0'' x 6'9'' (1.83 x 2.06)