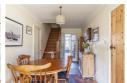

Accommodation spans across two floors and comprises of an entrance porch, spacious lounge with a bay window allowing for plenty of natural light and a feature fireplace, a kitchen with a butler sink, a dining room that leads onto a sun room via an archway, a shower room, a separate W/C, two good sized bedrooms and a full bathroom to the ground floor.