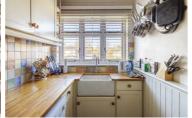

Accommodation spans across two floors and comprises of an entrance porch, spacious lounge with a bay window allowing for plenty of natural light and a feature fireplace, a kitchen with a butler sink, a dining room that leads onto a sun room via an archway, a shower room, a separate W/C, two good sized bedrooms and a full bathroom to the ground floor.

Don't miss your chance to make this house your new home, contact us to arrange a viewing!

**Porch** 3'5" x 4'5" (1.06 x 1.35)

Lounge

10'11" x 17'8" (3.33 x 5.4)

**Kitchen** 9'3" x 13'7" (2.82 x 4.15)

**Dining Room** 7'10" x 19'1" (2.40 x 5.82)