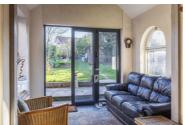

Accommodation spans across two floors and comprises of an entrance porch, spacious lounge with a bay window allowing for plenty of natural light and a feature fireplace, a kitchen with a butler sink, a dining room that leads onto a sun room via an archway, a shower room, a separate W/C, two good sized bedrooms and a full bathroom to the ground floor.

**Sun Room** 8'9" x 7'2" (2.67 x 2.19)

**Bedroom 2** 9'3" x 13'9" (2.82 x 4.2)

**Bedroom 3** 12'4" x 7'11" (3.76 x 2.43)

**Bathroom** 4'11" x 10'9" (1.51 x 3.29)

**Shower Room + WC** 11'5" x 2'9" (3.48 x 0.85)