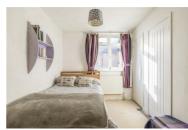

Accommodation spans across two floors and comprises of an entrance porch, spacious lounge with a bay window allowing for plenty of natural light and a feature fireplace, a kitchen with a butler sink, a dining room that leads onto a sun room via an archway, a shower room, a separate W/C, two good sized bedrooms and a full bathroom to the ground floor.

**Bedroom 1** 12'9" x 20'8" (3.9 x 6.3)

Garden

TOTAL FLOOR AREA: 111.4 sg.m. (1199 sg.ft.) approx.

Whist every stemps has been made to arise the accuracy of the foorpian contained here, measurement of doors, windows, rooms and any other items are approximate and no responsibly is taken for any error mission or ms-statement. This pains for items that approximate and no responsibly is taken for any error mission or ms-statement. This services, systems and spignarizes shown have not been instead and no guarant size to the services, systems and spignarizes shown have not been instead and no guarant size to the services are services as the services are services are services and services are services are services.