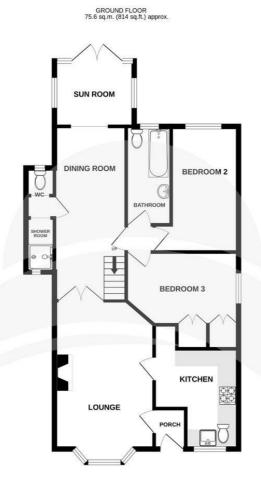

Accommodation spans across two floors and comprises of an entrance porch, spacious lounge with a bay window allowing for plenty of natural light and a feature fireplace, a kitchen with a butler sink, a dining room that leads onto a sun room via an archway, a shower room, a separate W/C, two good sized bedrooms and a full bathroom to the ground floor.

Don't miss your chance to make this house your new home, contact us to arrange a viewing!

**Porch** 3'5" x 4'5" (1.06 x 1.35)

Lounge

10'11" x 17'8" (3.33 x 5.4)

**Kitchen** 9'3" x 13'7" (2.82 x 4.15)

**Dining Room** 7'10" x 19'1" (2.40 x 5.82)

**Sun Room** 8'9" x 7'2" (2.67 x 2.19)

**Bedroom 2** 9'3" x 13'9" (2.82 x 4.2)

**Bedroom 3** 12'4" x 7'11" (3.76 x 2.43)

**Bathroom** 4'11" x 10'9" (1.51 x 3.29)

**Shower Room + WC** 11'5" x 2'9" (3.48 x 0.85)