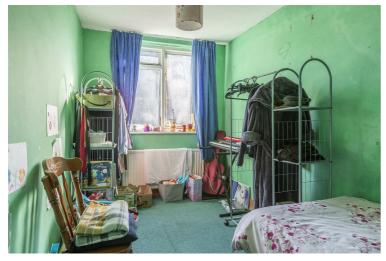

Accommodation spans across two floors and comprises of an entrance porch, spacious lounge with a bay window allowing for plenty of natural light and a feature fireplace, a kitchen with a butler sink, a dining room that leads onto a sun room via an archway, a shower room, a separate W/C, two good sized bedrooms and a full bathroom to the ground floor.

**Sun Room** 8'9" x 7'2" (2.67 x 2.19)

**Bedroom 2** 9'3" x 13'9" (2.82 x 4.2)

**Bedroom 3** 12'4" x 7'11" (3.76 x 2.43)

**Bathroom** 4'11" x 10'9" (1.51 x 3.29)

**Shower Room + WC** 11'5" x 2'9" (3.48 x 0.85)