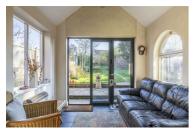

Accommodation spans across two floors and comprises of an entrance porch, spacious lounge with a bay window allowing for plenty of natural light and a feature fireplace, a kitchen with a butler sink, a dining room that leads onto a sun room via an archway, a shower room, a separate W/C, two good sized bedrooms and a full bathroom to the ground floor.

**Sun Room** 8'9" x 7'2" (2.67 x 2.19)

**Bedroom 2** 9'3" x 13'9" (2.82 x 4.2)

**Bedroom 3** 12'4" x 7'11" (3.76 x 2.43)

**Bathroom** 4'11" x 10'9" (1.51 x 3.29)

**Shower Room + WC** 11'5" x 2'9" (3.48 x 0.85)