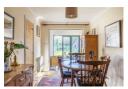

Accommodation spans across two floors and comprises of an entrance porch, spacious lounge with a bay window allowing for plenty of natural light and a feature fireplace, a kitchen with a butler sink, a dining room that leads onto a sun room via an archway, a shower room, a separate W/C, two good sized bedrooms and a full bathroom to the ground floor.

Don't miss your chance to make this house your new home, contact us to arrange a viewing!

**Porch** 3'5" x 4'5" (1.06 x 1.35)

Lounge

10'11" x 17'8" (3.33 x 5.4)

**Kitchen** 9'3" x 13'7" (2.82 x 4.15)

**Dining Room** 7'10" x 19'1" (2.40 x 5.82)