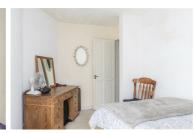

Accommodation spans across two floors and comprises of an entrance porch, spacious lounge with a bay window allowing for plenty of natural light and a feature fireplace, a kitchen with a butler sink, a dining room that leads onto a sun room via an archway, a shower room, a separate W/C, two good sized bedrooms and a full bathroom to the ground floor.

**Sun Room** 8'9" x 7'2" (2.67 x 2.19)

**Bedroom 2** 9'3" x 13'9" (2.82 x 4.2)

**Bedroom 3** 12'4" x 7'11" (3.76 x 2.43)

**Bathroom** 4'11" x 10'9" (1.51 x 3.29)

**Shower Room + WC** 11'5" x 2'9" (3.48 x 0.85)