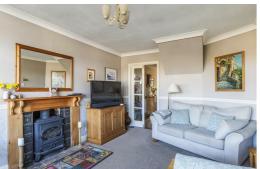

Accommodation spans across two floors and comprises of an entrance porch, spacious lounge with a bay window allowing for plenty of natural light and a feature fireplace, a kitchen with a butler sink, a dining room that leads onto a sun room via an archway, a shower room, a separate W/C, two good sized bedrooms and a full bathroom to the ground floor.