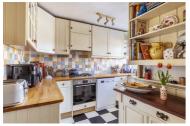

Accommodation spans across two floors and comprises of an entrance porch, spacious lounge with a bay window allowing for plenty of natural light and a feature fireplace, a kitchen with a butler sink, a dining room that leads onto a sun room via an archway, a shower room, a separate W/C, two good sized bedrooms and a full bathroom to the ground floor.

Don't miss your chance to make this house your new home, contact us to arrange a viewing!

**Porch** 3'5" x 4'5" (1.06 x 1.35)

Lounge

10'11" x 17'8" (3.33 x 5.4)

**Kitchen** 9'3" x 13'7" (2.82 x 4.15)

**Dining Room** 7'10" x 19'1" (2.40 x 5.82)