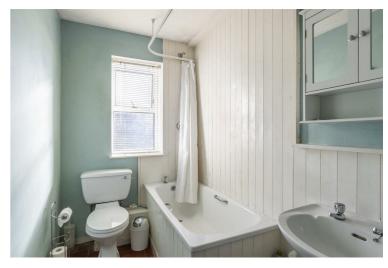

Accommodation spans across two floors and comprises of an entrance porch, spacious lounge with a bay window allowing for plenty of natural light and a feature fireplace, a kitchen with a butler sink, a dining room that leads onto a sun room via an archway, a shower room, a separate W/C, two good sized bedrooms and a full bathroom to the ground floor.

**Sun Room** 8'9" x 7'2" (2.67 x 2.19)

**Bedroom 2** 9'3" x 13'9" (2.82 x 4.2)

**Bedroom 3** 12'4" x 7'11" (3.76 x 2.43)

**Bathroom** 4'11" x 10'9" (1.51 x 3.29)

**Shower Room + WC** 11'5" x 2'9" (3.48 x 0.85)