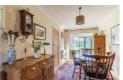

Accommodation spans across two floors and comprises of an entrance porch, spacious lounge with a bay window allowing for plenty of natural light and a feature fireplace, a kitchen with a butler sink, a dining room that leads onto a sun room via an archway, a shower room, a separate W/C, two good sized bedrooms and a full bathroom to the ground floor.

Don't miss your chance to make this house your new home, contact us to arrange a viewing!

**Porch** 3'5" x 4'5" (1.06 x 1.35)

Lounge

10'11" x 17'8" (3.33 x 5.4)

**Kitchen** 9'3" x 13'7" (2.82 x 4.15)

**Dining Room** 7'10" x 19'1" (2.40 x 5.82)