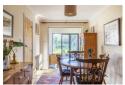

Accommodation spans across two floors and comprises of an entrance porch, spacious lounge with a bay window allowing for plenty of natural light and a feature fireplace, a kitchen with a butler sink, a dining room that leads onto a sun room via an archway, a shower room, a separate W/C, two good sized bedrooms and a full bathroom to the ground floor.