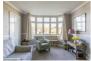

Accommodation spans across two floors and comprises of an entrance porch, spacious lounge with a bay window allowing for plenty of natural light and a feature fireplace, a kitchen with a butler sink, a dining room that leads onto a sun room via an archway, a shower room, a separate W/C, two good sized bedrooms and a full bathroom to the ground floor.

Don't miss your chance to make this house your new home, contact us to arrange a viewing!

**Porch** 3'5" x 4'5" (1.06 x 1.35)

Lounge

10'11" x 17'8" (3.33 x 5.4)

**Kitchen** 9'3" x 13'7" (2.82 x 4.15)

**Dining Room** 7'10" x 19'1" (2.40 x 5.82)