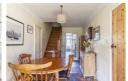

Accommodation spans across two floors and comprises of an entrance porch, spacious lounge with a bay window allowing for plenty of natural light and a feature fireplace, a kitchen with a butler sink, a dining room that leads onto a sun room via an archway, a shower room, a separate W/C, two good sized bedrooms and a full bathroom to the ground floor.