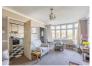

Accommodation spans across two floors and comprises of an entrance porch, spacious lounge with a bay window allowing for plenty of natural light and a feature fireplace, a kitchen with a butler sink, a dining room that leads onto a sun room via an archway, a shower room, a separate W/C, two good sized bedrooms and a full bathroom to the ground floor.

Don't miss your chance to make this house your new home, contact us to arrange a viewing!

**Porch** 3'5" x 4'5" (1.06 x 1.35)

Lounge

10'11" x 17'8" (3.33 x 5.4)

**Kitchen** 9'3" x 13'7" (2.82 x 4.15)

**Dining Room** 7'10" x 19'1" (2.40 x 5.82)