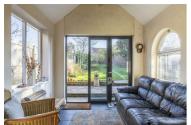

Accommodation spans across two floors and comprises of an entrance porch, spacious lounge with a bay window allowing for plenty of natural light and a feature fireplace, a kitchen with a butler sink, a dining room that leads onto a sun room via an archway, a shower room, a separate W/C, two good sized bedrooms and a full bathroom to the ground floor.

**Sun Room** 8'9" x 7'2" (2.67 x 2.19)

**Bedroom 2** 9'3" x 13'9" (2.82 x 4.2)

**Bathroom 3** 12'4" x 7'11" (3.76 x 2.43)

**Bathroom** 4'11" x 10'9" (1.51 x 3.29)

**Shower Room + WC** 11'5" x 2'9" (3.48 x 0.85)