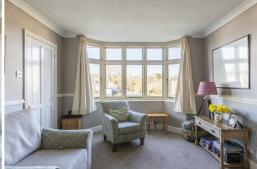

Accommodation spans across two floors and comprises of an entrance porch, spacious lounge with a bay window allowing for plenty of natural light and a feature fireplace, a kitchen with a butler sink, a dining room that leads onto a sun room via an archway, a shower room, a separate W/C, two good sized bedrooms and a full bathroom to the ground floor.