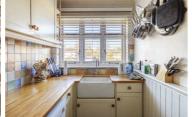

Accommodation spans across two floors and comprises of an entrance porch, spacious lounge with a bay window allowing for plenty of natural light and a feature fireplace, a kitchen with a butler sink, a dining room that leads onto a sun room via an archway, a shower room, a separate W/C, two good sized bedrooms and a full bathroom to the ground floor.