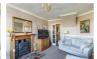

Accommodation spans across two floors and comprises of an entrance porch, spacious lounge with a bay window allowing for plenty of natural light and a feature fireplace, a kitchen with a butler sink, a dining room that leads onto a sun room via an archway, a shower room, a separate W/C, two good sized bedrooms and a full bathroom to the ground floor.

Don't miss your chance to make this house your new home, contact us to arrange a viewing!

**Porch** 3'5" x 4'5" (1.06 x 1.35)

Lounge

10'11" x 17'8" (3.33 x 5.4)

**Kitchen** 9'3" x 13'7" (2.82 x 4.15)

**Dining Room** 7'10" x 19'1" (2.40 x 5.82)