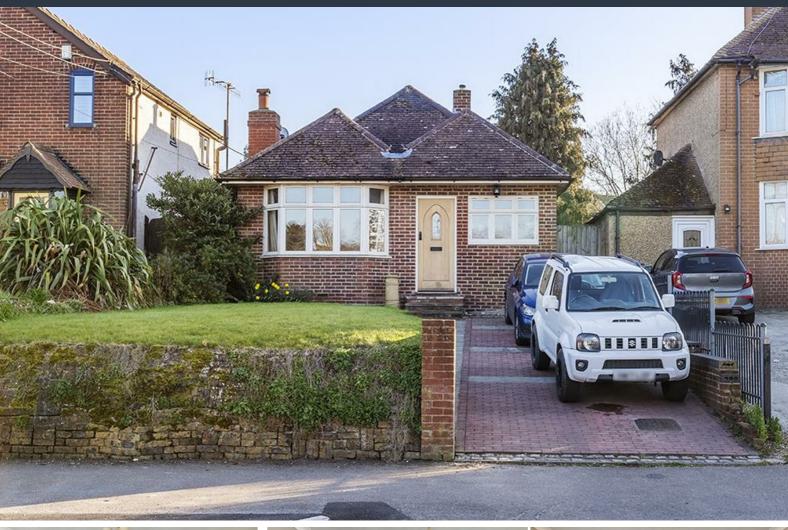

## 26 Lower Road, Faversham, ME13 7NG Offers in excess of £550,000

Introducing this three bedroom, detached chalet bungalow on Lower Road in Faversham. Located on a popular road within walking distance to town with good public transport links, this property has great potential.

Accommodation spans across two floors and comprises of an entrance porch, spacious lounge with a bay window allowing for plenty of natural light and a feature fireplace, a kitchen with a butler sink, a dining room that leads onto a sun room via an archway, a shower room, a separate W/C, two good sized bedrooms and a full bathroom to the ground floor.

Upstairs a large bedroom with lots of built in storage space in the eaves.

Outside to the front is a garden and a driveway, big enough for two cars. To the rear is a generous, well established garden, mainly laid to lawn with patio areas.