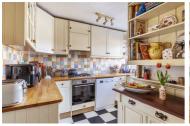

Accommodation spans across two floors and comprises of an entrance porch, spacious lounge with a bay window allowing for plenty of natural light and a feature fireplace, a kitchen with a butler sink, a dining room that leads onto a sun room via an archway, a shower room, a separate W/C, two good sized bedrooms and a full bathroom to the ground floor.