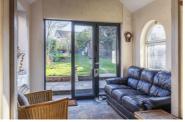

Accommodation spans across two floors and comprises of an entrance porch, spacious lounge with a bay window allowing for plenty of natural light and a feature fireplace, a kitchen with a butler sink, a dining room that leads onto a sun room via an archway, a shower room, a separate W/C, two good sized bedrooms and a full bathroom to the ground floor.

**Sun Room** 8'9" x 7'2" (2.67 x 2.19)

**Bedroom 2** 9'3" x 13'9" (2.82 x 4.2)

**Bathroom 3** 12'4" x 7'11" (3.76 x 2.43)

**Bathroom** 4'11" x 10'9" (1.51 x 3.29)

**Shower Room + WC** 11'5" x 2'9" (3.48 x 0.85)