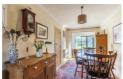

Accommodation spans across two floors and comprises of an entrance porch, spacious lounge with a bay window allowing for plenty of natural light and a feature fireplace, a kitchen with a butler sink, a dining room that leads onto a sun room via an archway, a shower room, a separate W/C, two good sized bedrooms and a full bathroom to the ground floor.