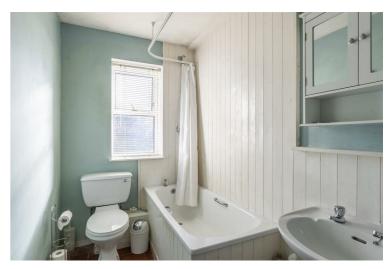

Accommodation spans across two floors and comprises of an entrance porch, spacious lounge with a bay window allowing for plenty of natural light and a feature fireplace, a kitchen with a butler sink, a dining room that leads onto a sun room via an archway, a shower room, a separate W/C, two good sized bedrooms and a full bathroom to the ground floor.

**Sun Room** 8'9" x 7'2" (2.67 x 2.19)

**Bedroom 2** 9'3" x 13'9" (2.82 x 4.2)

**Bathroom 3** 12'4" x 7'11" (3.76 x 2.43)

**Bathroom** 4'11" x 10'9" (1.51 x 3.29)

**Shower Room + WC** 11'5" x 2'9" (3.48 x 0.85)