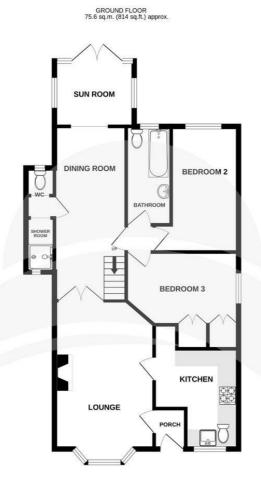

Accommodation spans across two floors and comprises of an entrance porch, spacious lounge with a bay window allowing for plenty of natural light and a feature fireplace, a kitchen with a butler sink, a dining room that leads onto a sun room via an archway, a shower room, a separate W/C, two good sized bedrooms and a full bathroom to the ground floor.

Don't miss your chance to make this house your new home, contact us to arrange a viewing!

**Porch** 3'5" x 4'5" (1.06 x 1.35)

Lounge

10'11" x 17'8" (3.33 x 5.4)

**Kitchen** 9'3" x 13'7" (2.82 x 4.15)

**Dining Room** 7'10" x 19'1" (2.40 x 5.82)

**Sun Room** 8'9" x 7'2" (2.67 x 2.19)

**Bedroom 2** 9'3" x 13'9" (2.82 x 4.2)

**Bathroom 3** 12'4" x 7'11" (3.76 x 2.43)

**Bathroom** 4'11" x 10'9" (1.51 x 3.29)

**Shower Room + WC** 11'5" x 2'9" (3.48 x 0.85)