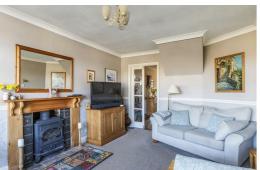

Accommodation spans across two floors and comprises of an entrance porch, spacious lounge with a bay window allowing for plenty of natural light and a feature fireplace, a kitchen with a butler sink, a dining room that leads onto a sun room via an archway, a shower room, a separate W/C, two good sized bedrooms and a full bathroom to the ground floor.