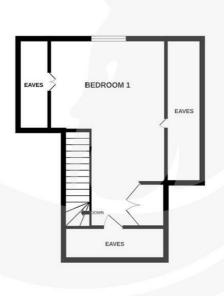

Upstairs a large bedroom with lots of built in storage space in the eaves.

Outside to the front is a garden and a driveway, big enough for two cars. To the rear is a generous, well established garden, mainly laid to lawn with patio areas.

**Bedroom 1** 12'9" x 20'8" (3.9 x 6.3)

Garden

TOTAL FLOOR AREA: 111.4 sg.m. (1199 sg.ft.) approx.

Whist every stemps has been made to arise the accuracy of the foorpian contained here, measurement of doors, windows, rooms and any other items are approximate and no responsibly is taken for any error mission or ms-statement. This pains for items that approximate and no responsibly is taken for any error mission or ms-statement. This services, systems and spignarizes shown have not been instead and no guarant size to the services, systems and spignarizes shown have not been instead and no guarant size to the services are services as the services are services are services and services are services are services.