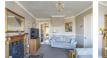

Accommodation spans across two floors and comprises of an entrance porch, spacious lounge with a bay window allowing for plenty of natural light and a feature fireplace, a kitchen with a butler sink, a dining room that leads onto a sun room via an archway, a shower room, a separate W/C, two good sized bedrooms and a full bathroom to the ground floor.

Don't miss your chance to make this house your new home, contact us to arrange a viewing!

**Porch** 3'5" x 4'5" (1.06 x 1.35)

Lounge

10'11" x 17'8" (3.33 x 5.4)

**Kitchen** 9'3" x 13'7" (2.82 x 4.15)

**Dining Room** 7'10" x 19'1" (2.40 x 5.82)