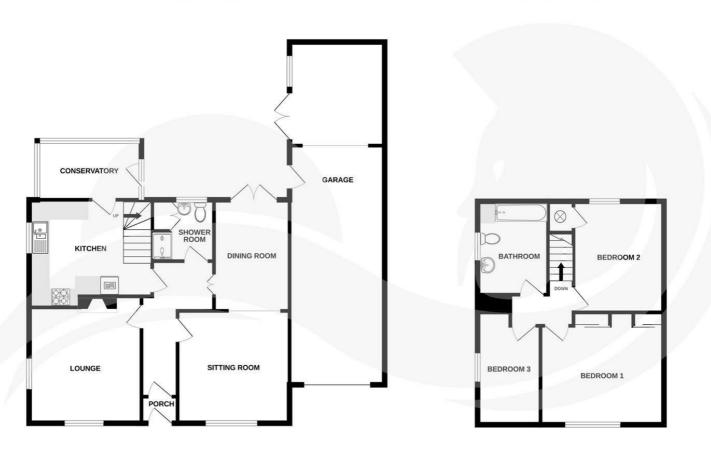

**Entrance Hall** 

**Lounge** 12'0'' x 13'6'' (3.67 x 4.14)

**Sitting Room** 11'11" x 12'0" (3.65 x 3.66)

**Dining Room** 8'1" x 11'10" (2.47 x 3.62)

**Kitchen** 13'1" x 11'6" (4.01m x 3.51)

Landing

**Bedroom 1** 13'2" x 12'0" (4.03 x 3.67)

**Bedroom 2** 9'8" x 11'10" (2.95 x 3.62)

**Bedroom 3** 6'8'' x 12'0'' (2.05 x 3.66)

**Shower Room** 6'7'' x 6'6'' (2.02 x 2)

View

**Bathroom** 7'6'' x 10'0'' (2.3 x 3.05)

**Conservatory** 11'1" x 6'3" (3.4 x 1.92)

## Garden

**Garage** 10'2" x 36'8" (3.1 x 11.18) GROUND FLOOR 102.5 sq.m. (1104 sq.ft.) approx.

1ST FLOOR 43.8 sq.m. (472 sq.ft.) approx.

TOTAL FLOOR AREA : 146.3 sq.m. (1575 sq.ft.) approx. mphas been made to ensure the accuracy of the flooping contained here, measurements where the second secon