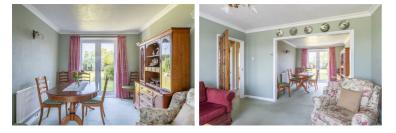

Accommodation spans across two floors and comprises of a porch and entrance hall, a lounge with a feature fireplace, a sitting room with an archway to a dining room that has french doors opening onto the garden, a kitchen, conservatory and shower room with W/C to the ground floor.

**Entrance Hall** 

**Lounge** 12'0'' x 13'6'' (3.67 x 4.14)

**Sitting Room** 11'11" x 12'0" (3.65 x 3.66)

**Dining Room** 8'1" x 11'10" (2.47 x 3.62)

**Kitchen** 13'1" x 11'6" (4.01m x 3.51)

Landing

**Bedroom 1** 13'2" x 12'0" (4.03 x 3.67)