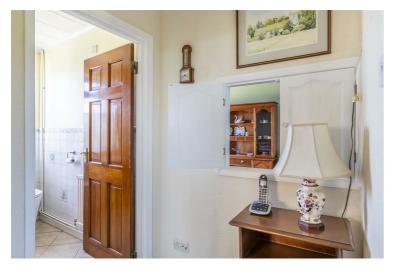

Accommodation spans across two floors and comprises of a porch and entrance hall, a lounge with a feature fireplace, a sitting room with an archway to a dining room that has french doors opening onto the garden, a kitchen, conservatory and shower room with W/C to the ground floor.

## **Entrance Hall**

**Lounge** 12'0" x 13'6" (3.67 x 4.14)

**Sitting Room** 11'11" x 12'0" (3.65 x 3.66)

**Dining Room** 8'1" x 11'10" (2.47 x 3.62)

**Kitchen** 13'1" x 11'6" (4.01m x 3.51)

**Shower Room** 6'7" x 6'6" (2.02 x 2)