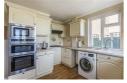

## **Entrance Hall**

**Lounge** 12'0" x 13'6" (3.67 x 4.14)

**Sitting Room** 11'11" x 12'0" (3.65 x 3.66)

**Dining Room** 8'1" x 11'10" (2.47 x 3.62)

**Kitchen** 13'1" x 11'6" (4.01m x 3.51)

**Shower Room** 6'7" x 6'6" (2.02 x 2)