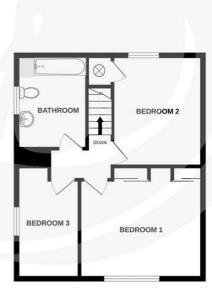

Upstairs are two double bedrooms, a good size single bedroom and a full bathroom.

Outside to the front is a lawned garden, a driveway and a garage providing ample parking. To the rear is a generous, well established garden with a patio area, a greenhouse, and access to the garage which has a workshop space at the far end which could make a great office/studio space.

Landing

**Bedroom 1** 13'2" x 12'0" (4.03 x 3.67)

**Bedroom 2** 9'8" x 11'10" (2.95 x 3.62)

**Bedroom 3** 6'8" x 12'0" (2.05 x 3.66)

**Bathroom** 7'6" x 10'0" (2.3 x 3.05)

**Conservatory** 11'1" x 6'3" (3.4 x 1.92)