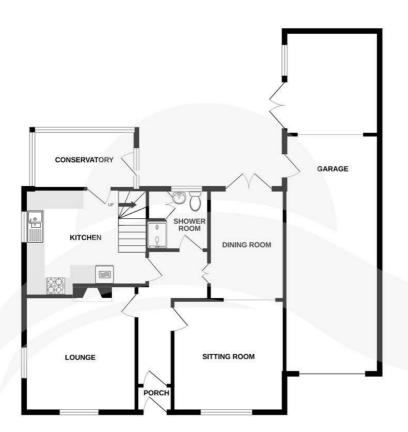

Accommodation spans across two floors and comprises of a porch and entrance hall, a lounge with a feature fireplace, a sitting room with an archway to a dining room that has french doors opening onto the garden, a kitchen, conservatory and shower room with W/C to the ground floor.

## **Entrance Hall**

**Lounge** 12'0" x 13'6" (3.67 x 4.14)

**Sitting Room** 11'11" x 12'0" (3.65 x 3.66)

**Dining Room** 8'1" x 11'10" (2.47 x 3.62)

**Kitchen** 13'1" x 11'6" (4.01m x 3.51)

**Shower Room** 6'7" x 6'6" (2.02 x 2)

Garden

**Garage** 10'2" x 36'8" (3.1 x 11.18)

GROUND FLOOR 102.5 sq.m. (1104 sq.ft.) approx. 1ST FLOOR 43.8 sq.m. (472 sq.ft.) approx.