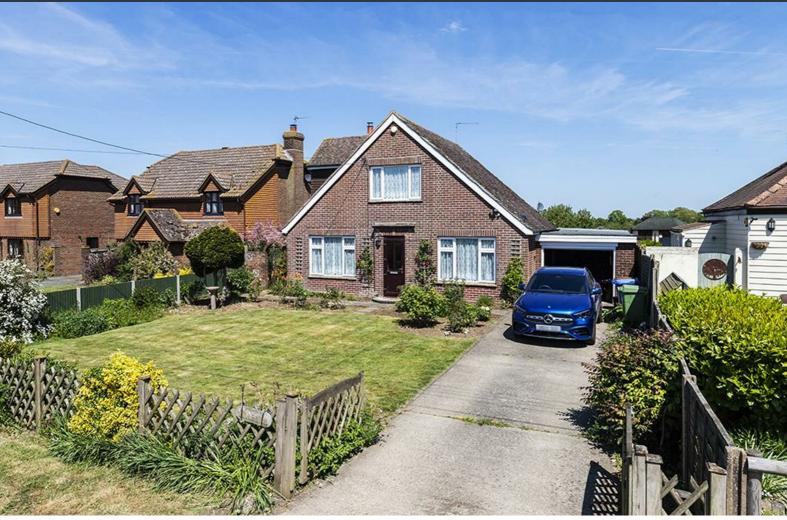

## Marstan Bagshill Road, Leaveland, ME13 OPB £550,000

Introducing this three bedroom, detached, chalet bungalow on Bagshill Road in Leaveland, which is near Faversham and ideally located for commuting and a short drive away from Ashford and Canterbury. Situated on a large plot in a rural location with picturesque views of fields to front and rear. Offered for sale with no onward chain.

Upstairs are two double bedrooms, a good size single bedroom and a full bathroom.

Outside to the front is a lawned garden, a driveway and a garage providing ample parking. To the rear is a generous, well established garden with a patio area, a greenhouse, and access to the garage which has a workshop space at the far end which could make a great office/studio space.