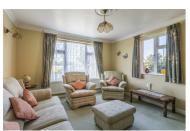

Accommodation spans across two floors and comprises of a porch and entrance hall, a lounge with a feature fireplace, a sitting room with an archway to a dining room that has french doors opening onto the garden, a kitchen, conservatory and shower room with W/C to the ground floor.

## **Entrance Hall**

**Lounge** 12'0" x 13'6" (3.67 x 4.14)

**Sitting Room** 11'11" x 12'0" (3.65 x 3.66)

**Dining Room** 8'1" x 11'10" (2.47 x 3.62)

**Kitchen** 13'1" x 11'6" (4.01m x 3.51)

**Shower Room** 6'7" x 6'6" (2.02 x 2)