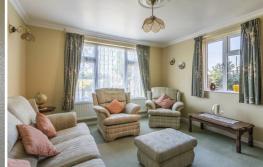

Accommodation spans across two floors and comprises of a porch and entrance hall, a lounge with a feature fireplace, a sitting room with an archway to a dining room that has french doors opening onto the garden, a kitchen, conservatory and shower room with W/C to the ground floor.