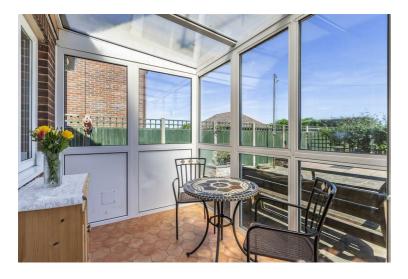

Accommodation spans across two floors and comprises of a porch and entrance hall, a lounge with a feature fireplace, a sitting room with an archway to a dining room that has french doors opening onto the garden, a kitchen, conservatory and shower room with W/C to the ground floor.

Landing

**Bedroom 1** 13'2" x 12'0" (4.03 x 3.67)

**Bedroom 2** 9'8" x 11'10" (2.95 x 3.62)

**Bedroom 3** 6'8" x 12'0" (2.05 x 3.66)

**Bathroom** 7'6" x 10'0" (2.3 x 3.05)

**Conservatory** 11'1" x 6'3" (3.4 x 1.92)