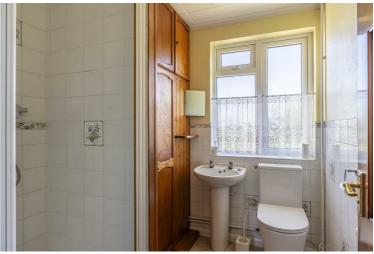

## **Entrance Hall**

**Lounge** 12'0" x 13'6" (3.67 x 4.14)

**Sitting Room** 11'11" x 12'0" (3.65 x 3.66)

**Dining Room** 8'1" x 11'10" (2.47 x 3.62)

**Kitchen** 13'1" x 11'6" (4.01m x 3.51)

**Shower Room** 6'7" x 6'6" (2.02 x 2)