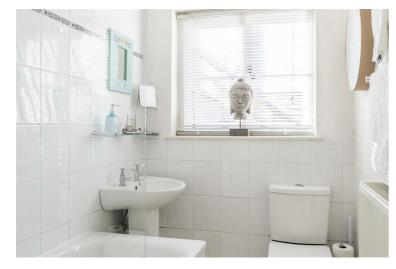

Accommodation spans across three floors and comprises of an entrance hall, a sitting room with working fireplace and a window seat, a kitchen with space for a small table, and bathroom to the ground floor.

## Lounge

12'8" x 16'10" (3.87 x 5.15)

Kitchen/Dinning Room  $13'7'' \times 6'6'' (4.16 \times 2)$ 

**Bathroom** 5'9" x 7'4" (1.76 x 2.24)

**Cellar** 10'8" x 15'6" (3.27 x 4.74)

Staircase

**Bedroom 1** 12'11" x 15'6" (3.94 x 4.74)