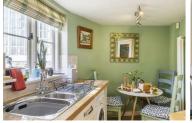

Accommodation spans across three floors and comprises of an entrance hall, a sitting room with working fireplace and a window seat, a kitchen with space for a small table, and bathroom to the ground floor.

## Lounge

12'8" x 16'10" (3.87 x 5.15)

Kitchen/Dinning Room  $13'7'' \times 6'6'' (4.16 \times 2)$ 

**Bathroom** 5'9" x 7'4" (1.76 x 2.24)

**Cellar** 10'8" x 15'6" (3.27 x 4.74)

Staircase

**Bedroom 1** 12'11" x 15'6" (3.94 x 4.74)