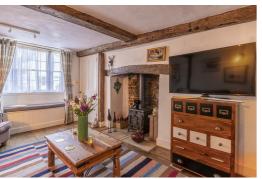

Accommodation spans across three floors and comprises of an entrance hall, a sitting room with working fireplace and a window seat, a kitchen with space for a small table, and bathroom to the ground floor.

## Lounge

12'8" x 16'10" (3.87 x 5.15)

Kitchen/Dinning Room  $13'7'' \times 6'6'' (4.16 \times 2)$ 

**Bathroom** 5'9" x 7'4" (1.76 x 2.24)

**Cellar** 10'8" x 15'6" (3.27 x 4.74)

Staircase

**Bedroom 1** 12'11" x 15'6" (3.94 x 4.74)