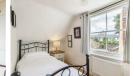

Upstairs are two bedrooms a large double with a walk in cupboard and good size single.

On the lower ground floor is a cellar which could be used for a multitude of purposes.

## Lounge

12'8" x 16'10" (3.87 x 5.15)

Kitchen/Dinning Room  $13'7'' \times 6'6'' (4.16 \times 2)$ 

**Bathroom** 5'9" x 7'4" (1.76 x 2.24)

**Cellar** 10'8" x 15'6" (3.27 x 4.74)

Staircase

**Bedroom 1** 12'11" x 15'6" (3.94 x 4.74)