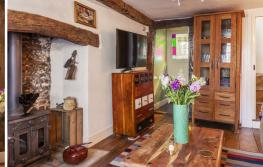

Accommodation spans across three floors and comprises of an entrance hall, a sitting room with working fireplace and a window seat, a kitchen with space for a small table, and bathroom to the ground floor.

## Lounge

12'8" x 16'10" (3.87 x 5.15)

Kitchen/Dinning Room  $13'7'' \times 6'6'' (4.16 \times 2)$ 

**Bathroom** 5'9" x 7'4" (1.76 x 2.24)

**Cellar** 10'8" x 15'6" (3.27 x 4.74)

Staircase

**Bedroom 1** 12'11" x 15'6" (3.94 x 4.74)