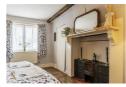

Accommodation spans across three floors and comprises of an entrance hall, a sitting room with working fireplace and a window seat, a kitchen with space for a small table, and bathroom to the ground floor.

## Lounge

12'8" x 16'10" (3.87 x 5.15)

Kitchen/Dinning Room  $13'7'' \times 6'6'' (4.16 \times 2)$ 

**Bathroom** 5'9" x 7'4" (1.76 x 2.24)

**Cellar** 10'8" x 15'6" (3.27 x 4.74)

Staircase

**Bedroom 1** 12'11" x 15'6" (3.94 x 4.74)