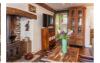

Accommodation spans across three floors and comprises of an entrance hall, a sitting room with working fireplace and a window seat, a kitchen with space for a small table, and bathroom to the ground floor.

## Lounge

12'8" x 16'10" (3.87 x 5.15)

Kitchen/Dinning Room  $13'7'' \times 6'6'' (4.16 \times 2)$ 

**Bathroom** 5'9" x 7'4" (1.76 x 2.24)

**Cellar** 10'8" x 15'6" (3.27 x 4.74)

Staircase

**Bedroom 1** 12'11" x 15'6" (3.94 x 4.74)