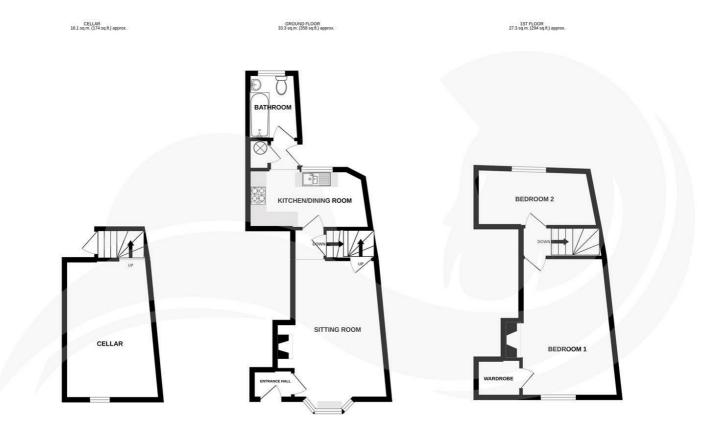

Accommodation spans across three floors and comprises of an entrance hall, a sitting room with working fireplace and a window seat, a kitchen with space for a small table, and bathroom to the ground floor.

Upstairs are two bedrooms a large double with a walk in cupboard and good size single.

On the lower ground floor is a cellar which could be used for a multitude of purposes.

## **Entrance Hall**

3'3" x 4'6" (1 x 1.38)

## Lounge

12'8" x 16'10" (3.87 x 5.15)

Kitchen/Dinning Room  $13'7'' \times 6'6'' (4.16 \times 2)$ 

**Bathroom** 5'9" x 7'4" (1.76 x 2.24)

**Cellar** 10'8" x 15'6" (3.27 x 4.74)

Staircase

**Bedroom 1** 12'11" x 15'6" (3.94 x 4.74)

**Bedroom 2** 13'7" x 6'6" (4.16 x 2)

Garden

#### TOTAL FLOOR AREA: 76.7 sq.m. (825 sq.ft.) approx.

Whilst every attempt has been made to ensure the accuracy of the floorplan contained here, measurements of doors, windows, comos and any other fems are approximate and no responsibility is taken for any error, omission or mis-statement. This plan is for illustrative purposes only and should be used as such by any prospective purchaser. The services, systems and appliances shown have not been tested and no guarantee as to their operability or efficiency can be given.