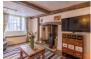

Accommodation spans across three floors and comprises of an entrance hall, a sitting room with working fireplace and a window seat, a kitchen with space for a small table, and bathroom to the ground floor.

## Lounge

12'8" x 16'10" (3.87 x 5.15)

Kitchen/Dinning Room  $13'7'' \times 6'6'' (4.16 \times 2)$ 

**Bathroom** 5'9" x 7'4" (1.76 x 2.24)

**Cellar** 10'8" x 15'6" (3.27 x 4.74)

Staircase

**Bedroom 1** 12'11" x 15'6" (3.94 x 4.74)