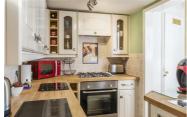

Accommodation spans across three floors and comprises of an entrance hall, a sitting room with working fireplace and a window seat, a kitchen with space for a small table, and bathroom to the ground floor.

## Lounge

12'8" x 16'10" (3.87 x 5.15)

Kitchen/Dinning Room  $13'7'' \times 6'6'' (4.16 \times 2)$ 

**Bathroom** 5'9" x 7'4" (1.76 x 2.24)

**Cellar** 10'8" x 15'6" (3.27 x 4.74)

Staircase

**Bedroom 1** 12'11" x 15'6" (3.94 x 4.74)