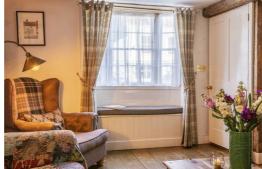

Accommodation spans across three floors and comprises of an entrance hall, a sitting room with working fireplace and a window seat, a kitchen with space for a small table, and bathroom to the ground floor.