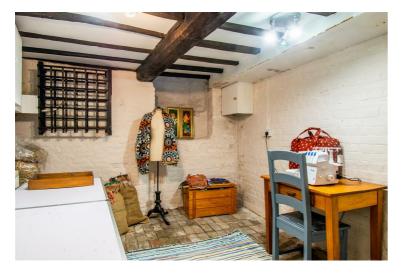

Upstairs are two bedrooms a large double with a walk in cupboard and good size single.

On the lower ground floor is a cellar which could be used for a multitude of purposes.

## Lounge

12'8" x 16'10" (3.87 x 5.15)

Kitchen/Dinning Room  $13'7'' \times 6'6'' (4.16 \times 2)$ 

**Bathroom** 5'9" x 7'4" (1.76 x 2.24)

**Cellar** 10'8" x 15'6" (3.27 x 4.74)

Staircase

**Bedroom 1** 12'11" x 15'6" (3.94 x 4.74)