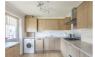

Accommodation is all on one level and comprises of an entrance hall, two good sized bedrooms one of which has built in wardrobes, a shower room, a spacious lounge connected via an archway to a modern kitchen/dining room, a lean to currently used for storage, a sunroom that opens onto the garden and a workshop space that gives access to the garage.

## **Entrance Hall**

**Lounge** 10'6" x 17'6" (3.22 x 5.35)

**Kitchen/Diner** 9'8" x 17'6" (2.97 x 5.35)

**Sun Room** 16'4" x 8'2" (5 x 2.5)

**Lean To** 15'1" × 3'5" (4.61 × 1.05)

**Bedroom 1** 9'8" x 11'2" (2.97 x 3.42)