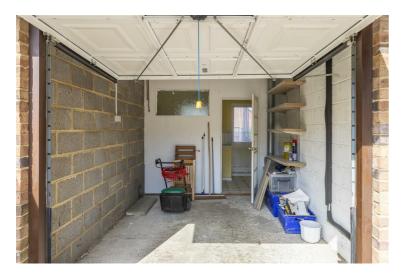

**Bedroom 2** 8'3" x 11'2" (2.53 x 3.42)

**Shower Room** 5'8" x 6'3" (1.75 x 1.92)

**Garage / Workshop** 9'3" x 17'6" (2.83 x 5.35)