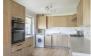

Accommodation is all on one level and comprises of an entrance hall, two good sized bedrooms one of which has built in wardrobes, a shower room, a spacious lounge connected via an archway to a modern kitchen/dining room, a lean to currently used for storage, a sunroom that opens onto the garden and a workshop space that gives access to the garage.

## **Entrance Hall**

**Lounge** 10'6" x 17'6" (3.22 x 5.35)

**Kitchen/Diner** 9'8" x 17'6" (2.97 x 5.35)

**Sun Room** 16'4" x 8'2" (5 x 2.5)

**Lean To** 15'1" × 3'5" (4.61 × 1.05)

**Bedroom 1** 9'8" x 11'2" (2.97 x 3.42)