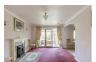

## **Entrance Hall**

**Lounge** 10'6" x 17'6" (3.22 x 5.35)

**Kitchen/Diner** 9'8" x 17'6" (2.97 x 5.35)

**Sun Room** 16'4" x 8'2" (5 x 2.5)

**Lean To** 15'1" × 3'5" (4.61 × 1.05)

**Bedroom 1** 9'8" x 11'2" (2.97 x 3.42)