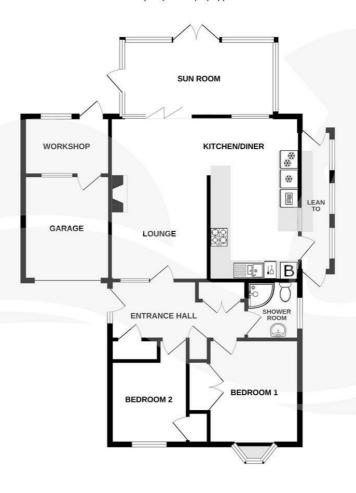

Accommodation is all on one level and comprises of an entrance hall, two good sized bedrooms one of which has built in wardrobes, a shower room, a spacious lounge connected via an archway to a modern kitchen/dining room, a lean to currently used for storage, a sunroom that opens onto the garden and a workshop space that gives access to the garage.

## **Entrance Hall**

**Lounge** 10'6" x 17'6" (3.22 x 5.35)

**Kitchen/Diner** 9'8" x 17'6" (2.97 x 5.35)

**Sun Room** 16'4" x 8'2" (5 x 2.5)

**Lean To** 15'1" × 3'5" (4.61 × 1.05)

**Bedroom 1** 9'8" x 11'2" (2.97 x 3.42)

**Bedroom 2** 8'3" x 11'2" (2.53 x 3.42)

**Shower Room** 5'8" x 6'3" (1.75 x 1.92)

**Garage / Workshop** 9'3" x 17'6" (2.83 x 5.35)

## GROUND FLOOR 98.5 sq.m. (1060 sq.ft.) approx.

TOTAL FLOOR AREA: 98.5 sq.m. (1060 sq.ft.) approx.

Whist every attempt has been made to ensure the accuracy of the floorplan contained here, measurements of doors, windows, own comes and any other them are approximate and no responsibility is taken for any error, omission or mis-statement. This plan is for illustrative purpose only and debuild be used as such by any prospective purchase. The sea to the green consistency on the purpose of the purchase. The sea to the green consisting or efficiency can be given.