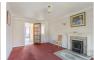

## **Entrance Hall**

**Lounge** 10'6" x 17'6" (3.22 x 5.35)

**Kitchen/Diner** 9'8" x 17'6" (2.97 x 5.35)

**Sun Room** 16'4" x 8'2" (5 x 2.5)

**Lean To** 15'1" × 3'5" (4.61 × 1.05)

**Bedroom 1** 9'8" x 11'2" (2.97 x 3.42)