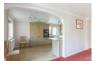

Accommodation is all on one level and comprises of an entrance hall, two good sized bedrooms one of which has built in wardrobes, a shower room, a spacious lounge connected via an archway to a modern kitchen/dining room, a lean to currently used for storage, a sunroom that opens onto the garden and a workshop space that gives access to the garage.

## **Entrance Hall**

**Lounge** 10'6" x 17'6" (3.22 x 5.35)

**Kitchen/Diner** 9'8" x 17'6" (2.97 x 5.35)

**Sun Room** 16'4" x 8'2" (5 x 2.5)

**Lean To** 15'1" × 3'5" (4.61 × 1.05)

**Bedroom 1** 9'8" x 11'2" (2.97 x 3.42)