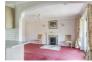

Accommodation is all on one level and comprises of an entrance hall, two good sized bedrooms one of which has built in wardrobes, a shower room, a spacious lounge connected via an archway to a modern kitchen/dining room, a lean to currently used for storage, a sunroom that opens onto the garden and a workshop space that gives access to the garage.

## **Entrance Hall**

**Lounge** 10'6" x 17'6" (3.22 x 5.35)

**Kitchen/Diner** 9'8" x 17'6" (2.97 x 5.35)

**Sun Room** 16'4" x 8'2" (5 x 2.5)

**Lean To** 15'1" × 3'5" (4.61 × 1.05)

**Bedroom 1** 9'8" x 11'2" (2.97 x 3.42)