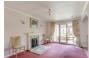

## **Entrance Hall**

**Lounge** 10'6" x 17'6" (3.22 x 5.35)

**Kitchen/Diner** 9'8" x 17'6" (2.97 x 5.35)

**Sun Room** 16'4" x 8'2" (5 x 2.5)

**Lean To** 15'1" × 3'5" (4.61 × 1.05)

**Bedroom 1** 9'8" x 11'2" (2.97 x 3.42)