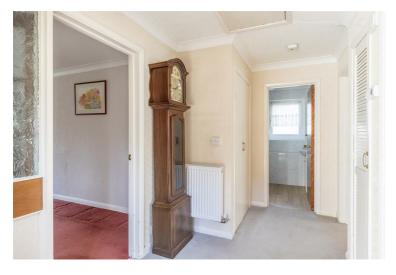

## **Entrance Hall**

**Lounge** 10'6" x 17'6" (3.22 x 5.35)

**Kitchen/Diner** 9'8" x 17'6" (2.97 x 5.35)

**Sun Room** 16'4" x 8'2" (5 x 2.5)

**Lean To** 15'1" × 3'5" (4.61 × 1.05)

**Bedroom 1** 9'8" x 11'2" (2.97 x 3.42)