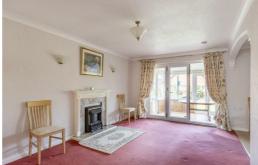

Accommodation is all on one level and comprises of an entrance hall, two good sized bedrooms one of which has built in wardrobes, a shower room, a spacious lounge connected via an archway to a modern kitchen/dining room, a lean to currently used for storage, a sunroom that opens onto the garden and a workshop space that gives access to the garage.

## **Entrance Hall**

**Lounge** 10'6" x 17'6" (3.22 x 5.35)

**Kitchen/Diner** 9'8" x 17'6" (2.97 x 5.35)

**Sun Room** 16'4" x 8'2" (5 x 2.5)

**Lean To** 15'1" × 3'5" (4.61 × 1.05)

**Bedroom 1** 9'8" x 11'2" (2.97 x 3.42)