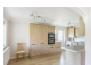

Accommodation is all on one level and comprises of an entrance hall, two good sized bedrooms one of which has built in wardrobes, a shower room, a spacious lounge connected via an archway to a modern kitchen/dining room, a lean to currently used for storage, a sunroom that opens onto the garden and a workshop space that gives access to the garage.

## **Entrance Hall**

**Lounge** 10'6" x 17'6" (3.22 x 5.35)

**Kitchen/Diner** 9'8" x 17'6" (2.97 x 5.35)

**Sun Room** 16'4" x 8'2" (5 x 2.5)

**Lean To** 15'1" × 3'5" (4.61 × 1.05)

**Bedroom 1** 9'8" x 11'2" (2.97 x 3.42)