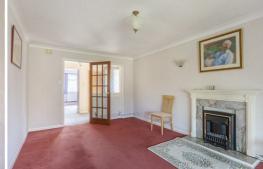

Accommodation is all on one level and comprises of an entrance hall, two good sized bedrooms one of which has built in wardrobes, a shower room, a spacious lounge connected via an archway to a modern kitchen/dining room, a lean to currently used for storage, a sunroom that opens onto the garden and a workshop space that gives access to the garage.

## **Entrance Hall**

**Lounge** 10'6" x 17'6" (3.22 x 5.35)

**Kitchen/Diner** 9'8" x 17'6" (2.97 x 5.35)

**Sun Room** 16'4" x 8'2" (5 x 2.5)

**Lean To** 15'1" × 3'5" (4.61 × 1.05)

**Bedroom 1** 9'8" x 11'2" (2.97 x 3.42)