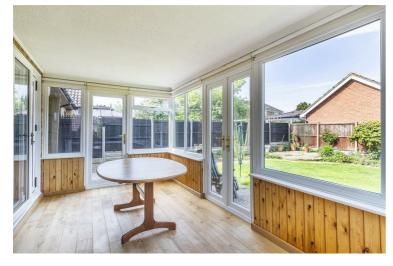

Accommodation is all on one level and comprises of an entrance hall, two good sized bedrooms one of which has built in wardrobes, a shower room, a spacious lounge connected via an archway to a modern kitchen/dining room, a lean to currently used for storage, a sunroom that opens onto the garden and a workshop space that gives access to the garage.

## **Entrance Hall**

**Lounge** 10'6" x 17'6" (3.22 x 5.35)

**Kitchen/Diner** 9'8" x 17'6" (2.97 x 5.35)

**Sun Room** 16'4" x 8'2" (5 x 2.5)

**Lean To** 15'1" × 3'5" (4.61 × 1.05)

**Bedroom 1** 9'8" x 11'2" (2.97 x 3.42)