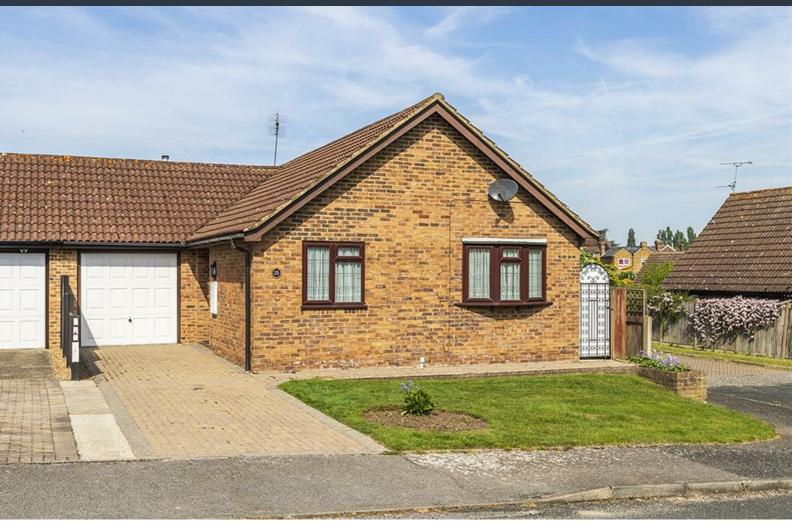

## 15 Woodside, Faversham, ME13 9NY Offers in excess of £400,000

Introducing the two bedroom, link detached bungalow in Dunkirk. Located on a corner plot of a quiet Cul-de-sac in between Faversham and Canterbury.

Outside to the front is a garden, a large driveway and a garage providing ample parking. To the rear is a well established garden, mainly laid to lawn, with a patio area.

Don't miss your chance to make this property your new home, contact us today to arrange a viewing!