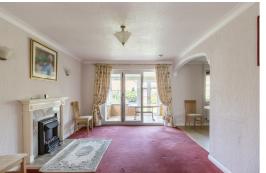

Accommodation is all on one level and comprises of an entrance hall, two good sized bedrooms one of which has built in wardrobes, a shower room, a spacious lounge connected via an archway to a modern kitchen/dining room, a lean to currently used for storage, a sunroom that opens onto the garden and a workshop space that gives access to the garage.

## **Entrance Hall**

**Lounge** 10'6" x 17'6" (3.22 x 5.35)

**Kitchen/Diner** 9'8" x 17'6" (2.97 x 5.35)

**Sun Room** 16'4" x 8'2" (5 x 2.5)

**Lean To** 15'1" × 3'5" (4.61 × 1.05)

**Bedroom 1** 9'8" x 11'2" (2.97 x 3.42)