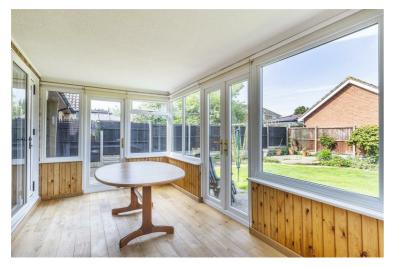

## 15 Woodside, Faversham, ME13 9NY £425,000

Introducing the two bedroom, link detached bungalow in Dunkirk. Located on a corner plot of a quiet Cul-de-sac in between Faversham and Canterbury.

Accommodation is all on one level and comprises of an entrance hall, two good sized bedrooms one of which has built in wardrobes, a shower room, a spacious lounge connected via an archway to a modern kitchen/dining room, a lean to currently used for storage, a sunroom that opens onto the garden and a workshop space that gives access to the garage.

**Bedroom 1** 9'8'' x 11'2'' (2.97 x 3.42)

**Lounge** 10'6" x 17'6" (3.22 x 5.35)

**Kitchen/Diner** 9'8'' x 17'6'' (2.97 x 5.35)

**Sun Room** 16'4'' x 8'2'' (5 x 2.5)

**Lean To** 15'1" x 3'5" (4.61 x 1.05)