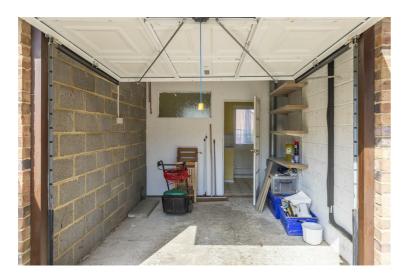

## 15 Woodside, Faversham, ME13 9NY £425,000

Introducing the two bedroom, link detached bungalow in Dunkirk. Located on a corner plot of a quiet Cul-de-sac in between Faversham and Canterbury.

Accommodation is all on one level and comprises of an entrance hall, two good sized bedrooms one of which has built in wardrobes, a shower room, a spacious lounge connected via an archway to a modern kitchen/dining room, a lean to currently used for storage, a sunroom that opens onto the garden and a workshop space that gives access to the garage.

Outside to the front is a garden, a large driveway and a garage providing ample parking. To the rear is a well established garden, mainly laid to lawn, with a patio area.

Don't miss your chance to make this property your new home, contact us today to arrange a viewing!

**Bedroom 2** 8'3" x 11'2" (2.53 x 3.42)

**Shower Room** 5'8" x 6'3" (1.75 x 1.92)

**Garage / Workshop** 9'3" x 17'6" (2.83 x 5.35)

Garden

BR.5 sq.m. (1060 sq.tt.) approx.

TOTAL FLOOR AREA: 9855 59.0% (1066 9.0%) approx.