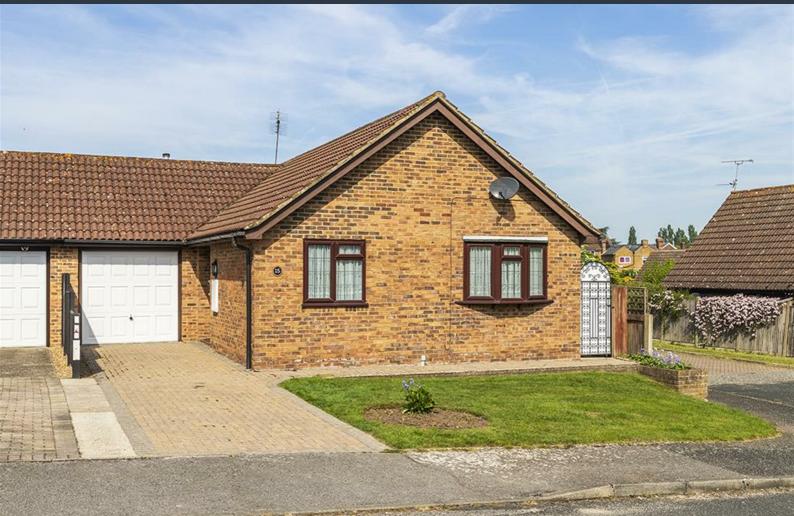

## 15 Woodside, Faversham, ME13 9NY £425,000

Introducing the two bedroom, link detached bungalow in Dunkirk. Located on a corner plot of a quiet Cul-de-sac in between Faversham and Canterbury.

Accommodation is all on one level and comprises of an entrance hall, two good sized bedrooms one of which has built in wardrobes, a shower room, a spacious lounge connected via an archway to a modern kitchen/dining room, a lean to currently used for storage, a sunroom that opens onto the garden and a workshop space that gives access to the garage.

Outside to the front is a garden, a large driveway and a garage providing ample parking. To the rear is a well established garden, mainly laid to lawn, with a patio area.

Don't miss your chance to make this property your new home, contact us today to arrange a viewing!