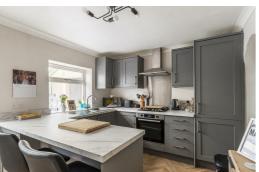

Accommodation spans across two floors and comprises of a lounge, modern kitchen with integrated appliances, a conservatory and a utility room to the ground floor

Upstairs is a double bedroom, a single bedroom and a full bathroom.

Outside is a good sized garden with a decked area and a shed.

Don't miss your chance to make this cottage, your new home, contact us today to arrange a viewing!

Lounge

11'11" x 10'10" (3.64 x 3.32)

**Kitchen** 11'11" x 9'5" (3.64 x 2.89)