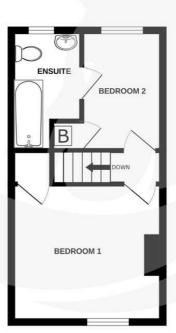

**Conservatory / Utility Room** 14'1" x 5'10" (4.3 x 1.79)

**Bedroom 1** 11'11" x 10'10" (3.64 x 3.32)

**Bedroom 2** 6'4" x 9'5" (1.95 x 2.89)

**Ensuite** 5'6" x 9'5" (1.69 x 2.89)

Garden

GROUND FLOOR 32.3 sq.m. (347 sq.ft.) approx. 1ST FLOOR 25.2 sq.m. (271 sq.ft.) approx.

Whilst every attempt has been made or ensure the accuracy of the floorpian contained here, measurement of doors, windows, rooms and any other items are approximate and no responsibility to taken for any error, omission or mis-statement. This plan is for illustrative purposes only and should be used as such by any prospective purchaser. This services, systems and appliances shown have not been tested and no guarante as to their operations; and the properties of the propert