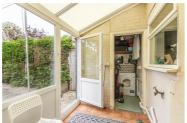

Accommodation spans across two floors and comprises of a lounge, modern kitchen with integrated appliances, a conservatory and a utility room to the ground floor

Upstairs is a double bedroom, a single bedroom and a full bathroom.

**Conservatory / Utility Room** 14'1" x 5'10" (4.3 x 1.79)

**Bedroom 1** 11'11" x 10'10" (3.64 x 3.32)

**Bedroom 2** 6'4" x 9'5" (1.95 x 2.89)

**Ensuite** 5'6" x 9'5" (1.69 x 2.89)

Garden

GROUND FLOOR 32.3 sq.m. (347 sq.ft.) approx. 1ST FLOOR 25.2 sq.m. (271 sq.ft.) approx.