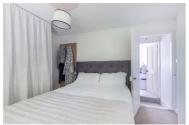

Accommodation spans across two floors and comprises of a lounge, modern kitchen with integrated appliances, a conservatory and a utility room to the ground floor

Upstairs is a double bedroom, a single bedroom and a full bathroom.

**Conservatory / Utility Room** 14'1" x 5'10" (4.3 x 1.79)

**Bedroom 1** 11'11" x 10'10" (3.64 x 3.32)

**Bedroom 2** 6'4" x 9'5" (1.95 x 2.89)

**Ensuite** 5'6" x 9'5" (1.69 x 2.89)

Garden

GROUND FLOOR 32.3 sq.m. (347 sq.ft.) approx. 1ST FLOOR 25.2 sq.m. (271 sq.ft.) approx.