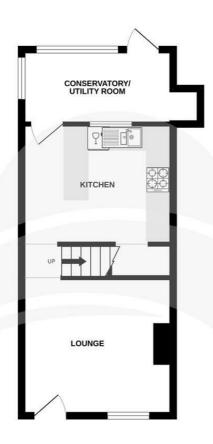

Accommodation spans across two floors and comprises of a lounge, modern kitchen with integrated appliances, a conservatory and a utility room to the ground floor

Upstairs is a double bedroom, a single bedroom and a full bathroom.

Outside is a good sized garden with a decked area and a shed.

Don't miss your chance to make this cottage, your new home, contact us today to arrange a viewing!

Lounge

11'11" x 10'10" (3.64 x 3.32)

**Kitchen** 11'11" x 9'5" (3.64 x 2.89)

**Conservatory / Utility Room** 14'1" x 5'10" (4.3 x 1.79)

**Bedroom 1** 11'11" x 10'10" (3.64 x 3.32)

**Bedroom 2** 6'4" x 9'5" (1.95 x 2.89)

**Ensuite** 5'6" x 9'5" (1.69 x 2.89)

Garden

GROUND FLOOR 32.3 sq.m. (347 sq.ft.) approx. 1ST FLOOR 25.2 sq.m. (271 sq.ft.) approx.

Whilst every attempt has been made or ensure the accuracy of the floorpian contained here, measurement of doors, windows, rooms and any other items are approximate and no responsibility to taken for any error, omission or mis-statement. This plan is for illustrative purposes only and should be used as such by any prospective purchaser. This services, systems and appliances shown have not been tested and no guarante as to their operations; and the properties of the propert