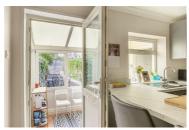

Accommodation spans across two floors and comprises of a lounge, modern kitchen with integrated appliances, a conservatory and a utility room to the ground floor

Upstairs is a double bedroom, a single bedroom and a full bathroom.

**Conservatory / Utility Room** 14'1" x 5'10" (4.3 x 1.79)

**Bedroom 1** 11'11" x 10'10" (3.64 x 3.32)

**Bedroom 2** 6'4" x 9'5" (1.95 x 2.89)

**Ensuite** 5'6" x 9'5" (1.69 x 2.89)

Garden

GROUND FLOOR 32.3 sq.m. (347 sq.ft.) approx. 1ST FLOOR 25.2 sq.m. (271 sq.ft.) approx.