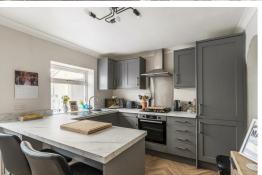

Accommodation spans across two floors and comprises of a lounge, modern kitchen with integrated appliances, a conservatory and a utility room to the ground floor

Upstairs is a double bedroom, a single bedroom and a full bathroom.