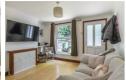

Accommodation spans across two floors and comprises of a lounge, modern kitchen with integrated appliances, a conservatory and a utility room to the ground floor

Upstairs is a double bedroom, a single bedroom and a full bathroom.

Outside is a good sized garden with a decked area and a shed.

Don't miss your chance to make this cottage, your new home, contact us today to arrange a viewing!

Lounge

11'11" x 10'10" (3.64 x 3.32)

**Kitchen** 11'11" x 9'5" (3.64 x 2.89)