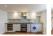

Accommodation spans across two floors and consists of an open plan living/dining space and kitchen with under floor heating and an electric heater to the ground floor, and upstairs is a large bedroom and a full bathroom.

**Kitchen/living area** 27'5 x 12'6 (8.36m x 3.81m)

Landing

**Bedroom** 20'3 x 13 (6.17m x 3.96m)

Bathroom 7'2 x 6'9 (2.18m x 2.06m)

Courtyard

**Gated Car Park** 

**Market Place** 