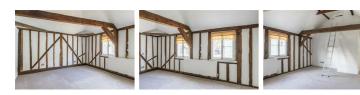

Accommodation spans across two floors and consists of an open plan living/dining space and kitchen with under floor heating and an electric heater to the ground floor, and upstairs is a large bedroom and a full bathroom.

**Kitchen/living area** 27'5 x 12'6 (8.36m x 3.81m)

Landing

**Bedroom** 20'3 x 13 (6.17m x 3.96m)

Bathroom 7'2 x 6'9 (2.18m x 2.06m)

Courtyard

**Gated Car Park** 

**Market Place** 