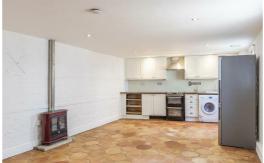

Accommodation spans across two floors and consists of an open plan living/dining space and kitchen with under floor heating and an electric heater to the ground floor, and upstairs is a large bedroom and a full bathroom.

**Kitchen/living area** 27'5 x 12'6 (8.36m x 3.81m)

Landing

**Bedroom** 20'3 x 13 (6.17m x 3.96m)

Bathroom 7'2 x 6'9 (2.18m x 2.06m)

Courtyard

**Gated Car Park** 

**Market Place** 