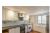

Accommodation spans across two floors and consists of an open plan living/dining space and kitchen with under floor heating and an electric heater to the ground floor, and upstairs is a large bedroom and a full bathroom.

**Kitchen/living area** 27'5 x 12'6 (8.36m x 3.81m)

Landing

**Bedroom** 20'3 x 13 (6.17m x 3.96m)

Bathroom 7'2 x 6'9 (2.18m x 2.06m)

Courtyard

**Gated Car Park** 

**Market Place** 