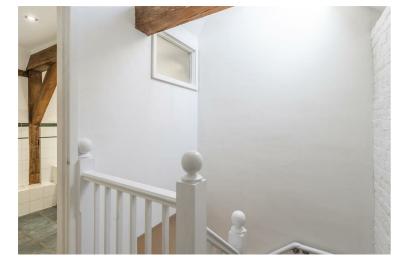

Accommodation spans across two floors and consists of an open plan living/dining space and kitchen with under floor heating and an electric heater to the ground floor, and upstairs is a large bedroom and a full bathroom.

**Kitchen/living area** 27'5 x 12'6 (8.36m x 3.81m)

Landing

**Bedroom** 20'3 x 13 (6.17m x 3.96m)

Bathroom 7'2 x 6'9 (2.18m x 2.06m)

Courtyard

**Gated Car Park** 

**Market Place** 