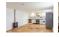

Accommodation spans across two floors and consists of an open plan living/dining space and kitchen with under floor heating and an electric heater to the ground floor, and upstairs is a large bedroom and a full bathroom.

**Kitchen/living area** 27'5 x 12'6 (8.36m x 3.81m)

Landing

**Bedroom** 20'3 x 13 (6.17m x 3.96m)

Bathroom 7'2 x 6'9 (2.18m x 2.06m)

Courtyard

**Gated Car Park** 

**Market Place** 