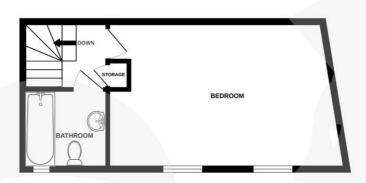

Accommodation spans across two floors and consists of an open plan living/dining space and kitchen with under floor heating and an electric heater to the ground floor, and upstairs is a large bedroom and a full bathroom.

**Kitchen/living area** 27'5 x 12'6 (8.36m x 3.81m)

Landing

**Bedroom** 20'3 x 13 (6.17m x 3.96m)

Bathroom 7'2 x 6'9 (2.18m x 2.06m)

Courtyard

**Gated Car Park** 

**Market Place** 

## 1ST FLOOR 30.6 sq.m. (330 sq.ft.) approx.

GROUND FLOOR 30.4 sq.m. (327 sq.ft.) approx.

TOTAL FLOOR AREA: 61.0 sq.m. (657 sq.H.) approx.

Whilst every attempt has been made to ensure the accuracy or the floopfain contained here, measurements of doors, windows, rooms and any other items are approximate and no responsibility is taken for any error, remission or mis-statement. This pain is the illustrative purpose only and shoulds be used as such by any prospective purchaser. The services, systems and applications shown have not been tessed and no quarante as to the responsibility of the properties o