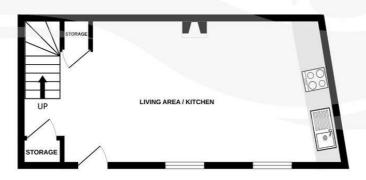

Accommodation spans across two floors and consists of an open plan living/dining space and kitchen with under floor heating and an electric heater to the ground floor, and upstairs is a large bedroom and a full bathroom.

**Kitchen/living area** 27'5 x 12'6 (8.36m x 3.81m)

Landing

**Bedroom** 20'3 x 13 (6.17m x 3.96m)

Bathroom 7'2 x 6'9 (2.18m x 2.06m)

Courtyard

**Gated Car Park** 

**Market Place** 

## 1ST FLOOR 30.6 sq.m. (330 sq.ft.) approx.

GROUND FLOOR 30.4 sq.m. (327 sq.ft.) approx.

TOTAL FLOOR AREA: 61.0 sq.m. (657 sq.H.) approx.

Whilst every attempt has been made to ensure the accuracy or the floopfain contained here, measurements of doors, windows, rooms and any other items are approximate and no responsibility is taken for any error, remission or mis-statement. This pain is the illustrative purpose only and shoulds be used as such by any prospective purchaser. The services, systems and applications shown have not been tessed and no quarante as to the responsibility of the properties o