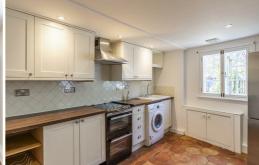

Accommodation spans across two floors and consists of an open plan living/dining space and kitchen with under floor heating and an electric heater to the ground floor, and upstairs is a large bedroom and a full bathroom.

**Kitchen/living area** 27'5 x 12'6 (8.36m x 3.81m)

Landing

**Bedroom** 20'3 x 13 (6.17m x 3.96m)

Bathroom 7'2 x 6'9 (2.18m x 2.06m)

Courtyard

**Gated Car Park** 

**Market Place** 