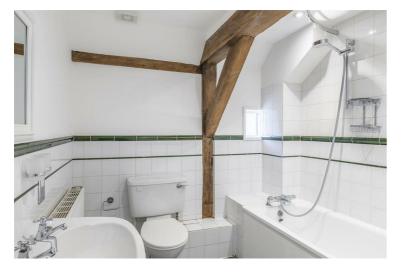

Accommodation spans across two floors and consists of an open plan living/dining space and kitchen with under floor heating and an electric heater to the ground floor, and upstairs is a large bedroom and a full bathroom.

**Kitchen/living area** 27'5 x 12'6 (8.36m x 3.81m)

Landing

**Bedroom** 20'3 x 13 (6.17m x 3.96m)

Bathroom 7'2 x 6'9 (2.18m x 2.06m)

Courtyard

**Gated Car Park** 

**Market Place** 