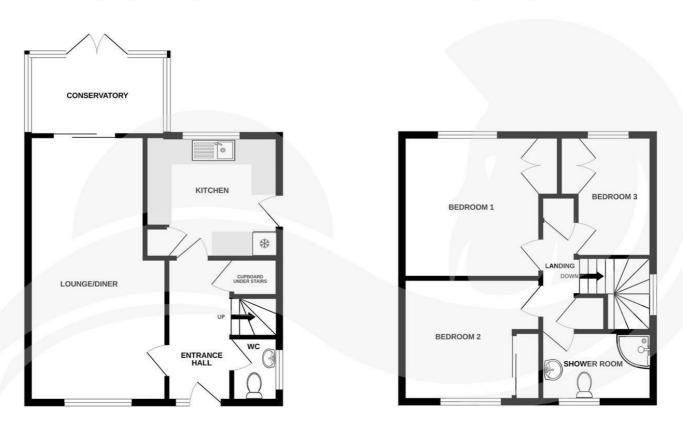

Accommodation spans across two floors and consists of an entrance hall, spacious, open plan lounge/dining room, with patio doors that lead onto a conservatory, a well proportioned kitchen that opens out to the garden, and a W/C to the ground floor.

Upstairs are three good sized bedrooms and a shower room.

Outside to the front is a garden, and both a garage and a driveway providing ample parking. To the rear is an established garden, mainly laid to lawn with flower beds running down each side.

**Lounge/Diner** 11'1" x 21'5" (3.4 x 6.54)

**Conservatory** 11'1" x 6'6" (3.4 x 2)

**Kitchen** 10'9'' x 9'10'' (3.29 x 3)

**WC** 3'9" x 5'3" (1.16 x 1.61)

Landing

**Bedroom 1** 11'1" x 11'6" ( 3.4 x 3.51)

**Bedroom 2** 11'1" x 9'10" (3.4 x 3.02)

**Bedroom 3** 6'2'' x 9'10'' (1.89 x 3)

**Shower Room** 9'0" x 5'7" (2.75 x 1.72)

## Garden

1ST FLOOR 40.2 sq.m. (433 sq.ft.) approx.

TOTAL FLOOR AREA : 87.2 sq.m. (939 sq.ft.) approx. The second event of 2 signification of the second second

The Alexander Centre 15 - 17 Preston Street, Faversham, ME13 8NZ Tel: 01795 533577 info@saxonshore.co.uk SAXON SHORE www.saxonshore.uk