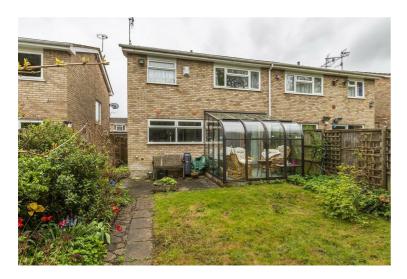

Upstairs are three good sized bedrooms and a shower room.

Outside to the front is a garden, and both a garage and a driveway providing ample parking. To the rear is an established garden, mainly laid to lawn with flower beds running down each side.

## Garden

1ST FLOOR 40.2 sq.m. (433 sq.ft.) approx.

TOTAL FLOOR AREA : 87.2 sq.m. (939 sq.ft.) approx. The second event of 2 signification of the second second

The Alexander Centre 15 - 17 Preston Street, Faversham, ME13 8NZ Tel: 01795 533577 info@saxonshore.co.uk SAXON SHORE www.saxonshore.uk