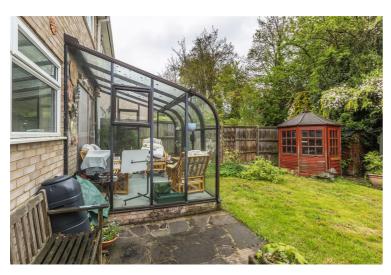

Accommodation spans across two floors and consists of an entrance hall, spacious, open plan lounge/dining room, with patio doors that lead onto a conservatory, a well proportioned kitchen that opens out to the garden, and a W/C to the ground floor.

## Garden

1ST FLOOR 40.2 sq.m. (433 sq.ft.) approx.

TOTAL FLOOR AREA : 87.2 sq.m. (939 sq.ft.) approx. The second event of 2 signification of the second second

The Alexander Centre 15 - 17 Preston Street, Faversham, ME13 8NZ Tel: 01795 533577 info@saxonshore.co.uk SAXON SHORE www.saxonshore.uk