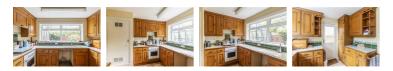

Accommodation spans across two floors and consists of an entrance hall, spacious, open plan lounge/dining room, with patio doors that lead onto a conservatory, a well proportioned kitchen that opens out to the garden, and a W/C to the ground floor.

**Lounge/Diner** 11'1" x 21'5" (3.4 x 6.54)

**Conservatory** 11'1" x 6'6" (3.4 x 2)

**Kitchen** 10'9'' x 9'10'' (3.29 x 3)

**WC** 3'9" x 5'3" (1.16 x 1.61)

Landing

**Bedroom 1** 11'1" x 11'6" ( 3.4 x 3.51)