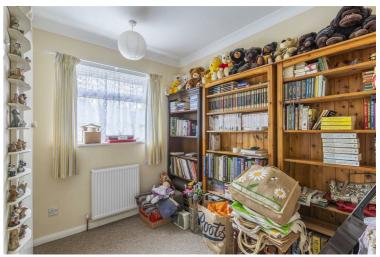

Upstairs are three good sized bedrooms and a shower room.

Outside to the front is a garden, and both a garage and a driveway providing ample parking. To the rear is an established garden, mainly laid to lawn with flower beds running down each side.

**Bedroom 2** 11'1" x 9'10" (3.4 x 3.02)

**Bedroom 3** 6'2'' x 9'10'' (1.89 x 3)

**Shower Room** 9'0" x 5'7" (2.75 x 1.72)