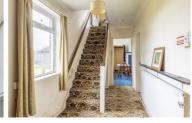

## **Entrance Hall**

**Lounge** 14'5" (4.395)

**Dining Room** 11'10" x 10'1" (3.63 x 3.09)

**Kitchen** 13'1" x 8'7" (4.01 x 2.63)

6'0" x 2'7" (1.84 x 0.8)

**Utility Room** 6'0" x 11'11" (1.84 x 3.65)

Other Internal Room 11'11" x 15'10" (3.64 x 4.84)

Landing

**Bedroom 1** 11'10" x 12'4" (3.63 x 3.77)

**Bedroom 2** 13'1" x 12'4" (4 x 3.77)

**Bedroom 3** 9'10" x 8'7" (3 x 2.63)

**Bathroom** 6'8" x 6'4" (2.05 x 1.95)

Garden

GROUND FLOOR 75.6 sq.m. (813 sq.ft.) approx. 1ST FLOOR 43.6 sq.m. (470 sq.ft.) approx.