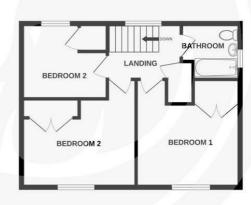

Landing

**Bedroom 1** 11'10" x 12'4" (3.63 x 3.77)

**Bedroom 2** 13'1" x 12'4" (4 x 3.77)

**Bedroom 3** 9'10" x 8'7" (3 x 2.63)

**Bathroom** 6'8" x 6'4" (2.05 x 1.95)

Garden

GROUND FLOOR 75.6 sq.m. (813 sq.ft.) approx. 1ST FLOOR 43.6 sq.m. (470 sq.ft.) approx.

## TOTAL FLOOR AREA: 119.2 sq.m. (1283 sq.ft.) approx.

Whilst every attempt has been made to ensure the accuracy of the floorplan contained here, measurements of doors, windows, rooms and any other flems are approximate and no responsibility is taken for any error, omission or mis-statement. This plan is for flittestrative purposes only and should be used as such by any prospective purchaser. The services, systems and appliances shown have not been tested and no guarantee as to their operability or efficiency can be given.