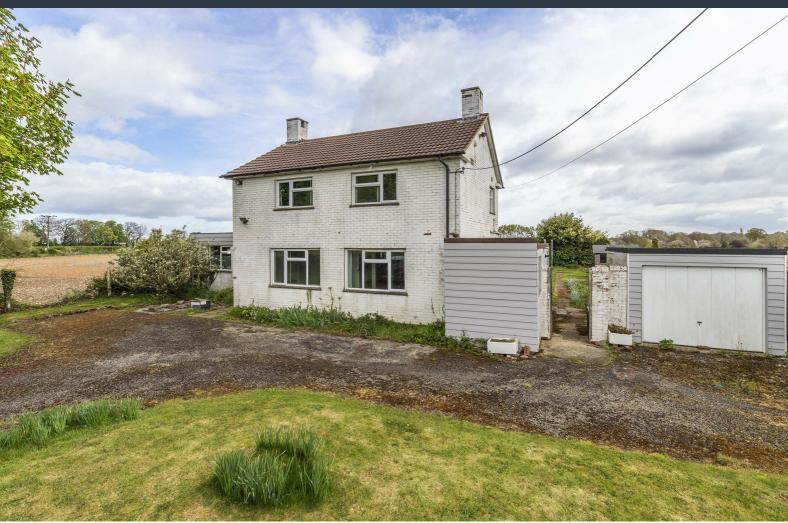

## Copperfield Bagshill Road, Faversham, ME13 0PB £450,000

Introducing this three bedroom, detached house in Leaveland, near Faversham. Situated on large plot in a rural location with picturesque views of fields to front and rear. Offered for sale with no onward chain, in need of modernisation throughout, this property has great potential to be a stunning family home.

Upstairs are three good sized bedrooms and a full bathroom.

Outside to the front is a garden, driveway and freestanding garage for ample parking. To the rear is a generous, well established garden, mainly laid to lawn.