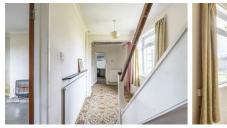

## **Entrance Hall**

**Lounge** 14'5" (4.395)

**Dining Room** 11'10" x 10'1" (3.63 x 3.09)

**Kitchen** 13'1" x 8'7" (4.01 x 2.63)

6'0" x 2'7" (1.84 x 0.8)

**Utility Room** 6'0" x 11'11" (1.84 x 3.65)

Other Internal Room 11'11" x 15'10" (3.64 x 4.84)