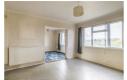

Accommodation spans across two floors and comprises of an entrance hall that has a door opening onto the back garden, a spacious lounge with an archway onto a dining room, a kitchen, utility room and W/C to the ground floor. There is a further internal room that could used in a variety of ways.

## **Entrance Hall**

**Lounge** 14'5" (4.395)

**Dining Room** 11'10" x 10'1" (3.63 x 3.09)

**Kitchen** 13'1" x 8'7" (4.01 x 2.63)

6'0" x 2'7" (1.84 x 0.8)

**Utility Room** 6'0" x 11'11" (1.84 x 3.65)

Other Internal Room 11'11" x 15'10" (3.64 x 4.84)