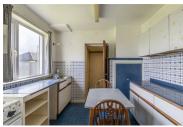

## **Entrance Hall**

**Lounge** 14'5" (4.395)

**Dining Room** 11'10" x 10'1" (3.63 x 3.09)

**Kitchen** 13'1" x 8'7" (4.01 x 2.63)

6'0" x 2'7" (1.84 x 0.8)

**Utility Room** 6'0" x 11'11" (1.84 x 3.65)

Other Internal Room 11'11" x 15'10" (3.64 x 4.84)