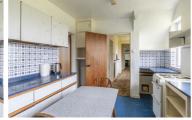

## **Entrance Hall**

**Lounge** 14'5" (4.395)

**Dining Room** 11'10" x 10'1" (3.63 x 3.09)

**Kitchen** 13'1" x 8'7" (4.01 x 2.63)

6'0" x 2'7" (1.84 x 0.8)

**Utility Room** 6'0" x 11'11" (1.84 x 3.65)

Other Internal Room 11'11" x 15'10" (3.64 x 4.84)