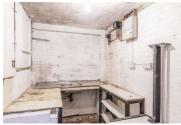

## **Entrance Hall**

**Lounge** 14'5" (4.395)

**Dining Room** 11'10" x 10'1" (3.63 x 3.09)

**Kitchen** 13'1" x 8'7" (4.01 x 2.63)

6'0" x 2'7" (1.84 x 0.8)

**Utility Room** 6'0" x 11'11" (1.84 x 3.65)

Other Internal Room 11'11" x 15'10" (3.64 x 4.84)