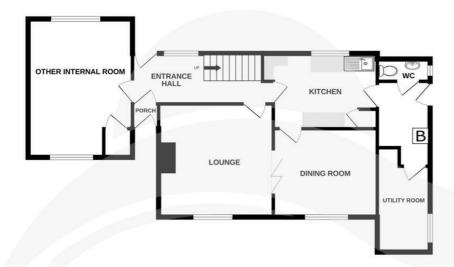

Accommodation spans across two floors and comprises of an entrance hall that has a door opening onto the back garden, a spacious lounge with an archway onto a dining room, a kitchen, utility room and W/C to the ground floor. There is a further internal room that could used in a variety of ways.

## Porch

## **Entrance Hall**

**Lounge** 14'5" (4.395)

**Dining Room** 11'10" x 10'1" (3.63 x 3.09)

**Kitchen** 13'1" x 8'7" (4.01 x 2.63)

6'0" x 2'7" (1.84 x 0.8)

**Utility Room** 6'0" x 11'11" (1.84 x 3.65)

Other Internal Room 11'11" x 15'10" (3.64 x 4.84)

Landing

**Bedroom 1** 11'10" x 12'4" (3.63 x 3.77)

**Bedroom 2** 13'1" x 12'4" (4 x 3.77)

**Bedroom 3** 9'10" x 8'7" (3 x 2.63)

**Bathroom** 6'8" x 6'4" (2.05 x 1.95)

Garden

GROUND FLOOR 75.6 sq.m. (813 sq.ft.) approx. 1ST FLOOR 43.6 sq.m. (470 sq.ft.) approx.

## TOTAL FLOOR AREA: 119.2 sq.m. (1283 sq.ft.) approx.

Whilst every attempt has been made to ensure the accuracy of the floorplan contained here, measurements of doors, windows, rooms and any other flems are approximate and no responsibility is taken for any error, omission or mis-statement. This plan is for flittestrative purposes only and should be used as such by any prospective purchaser. The services, systems and appliances shown have not been tested and no guarantee as to their operability or efficiency can be given.