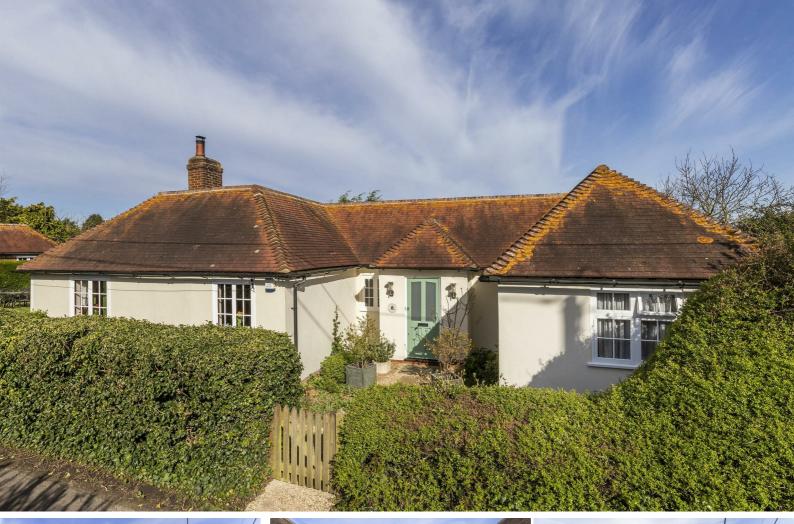

## Hansletts Bungalow Hansletts Lane, Faversham, Kent ME13 ORN Offers in excess of £600,000

Hansletts Bungalow is located in a stunning rural setting a mile from the ancient village of Ospringe and under three miles from Faversham. This is an exceptionally well maintained three bedroom bungalow set within approx 0.5 acre of grounds with parts of the original timber framed building believed to date back to the 19th Century.

The accommodation comprises of a light entrance hall, sitting room and dining room which are divided by a double sided wood burning stove. The gorgeous kitchen which is also open from the dining area benefits from a range of wall and base units with wooden work surfaces and a Belfast style sink inset there is also a lovely travertine floor with underfloor heating. There are three well proportioned bedrooms one of which benefits from an en suite and also a separate bathroom. From the dining room you can also access a useful basement room. Lastly inside there is a pantry and several cupboards for storage. This is a property that has been loved and improved by the current owners which is abundantly clear on internal inspection.