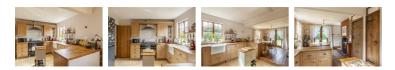

The accommodation comprises of a light entrance hall, sitting room and dining room which are divided by a double sided wood burning stove. The gorgeous kitchen which is also open from the dining area benefits from a range of wall and base units with wooden work surfaces and a Belfast style sink inset there is also a lovely travertine floor with underfloor heating. There are three well proportioned bedrooms one of which benefits from an en suite and also a separate bathroom. From the dining room you can also access a useful basement room. Lastly inside there is a pantry and several cupboards for storage. This is a property that has been loved and improved by the current owners which is abundantly clear on internal inspection.

**Dining Room** 12'5" x 9'6" (3.81 x 2.92)

**Kitchen** 11'8" x 10'0" (3.56 x 3.05)

Basement Room 10'11" x 10'2" (3.33 x 3.10)

**Bedroom 1** 10'11" x 9'8" (3.35 x 2.95)

Ensuite

**Bedroom 2** 10'11" x 10'11" (3.33 x 3.33)