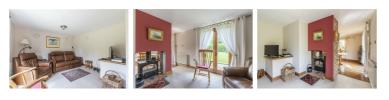

The accommodation comprises of a light entrance hall, sitting room and dining room which are divided by a double sided wood burning stove. The gorgeous kitchen which is also open from the dining area benefits from a range of wall and base units with wooden work surfaces and a Belfast style sink inset there is also a lovely travertine floor with underfloor heating. There are three well proportioned bedrooms one of which benefits from an en suite and also a separate bathroom. From the dining room you can also access a useful basement room. Lastly inside there is a pantry and several cupboards for storage. This is a property that has been loved and improved by the current owners which is abundantly clear on internal inspection.