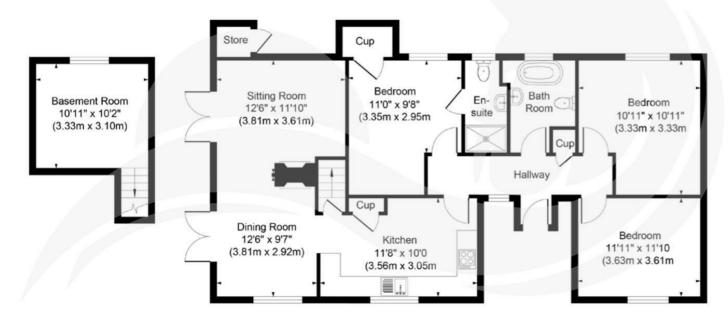

The accommodation comprises of a light entrance hall, sitting room and dining room which are divided by a double sided wood burning stove. The gorgeous kitchen which is also open from the dining area benefits from a range of wall and base units with wooden work surfaces and a Belfast style sink inset there is also a lovely travertine floor with underfloor heating. There are three well proportioned bedrooms one of which benefits from an en suite and also a separate bathroom. From the dining room you can also access a useful basement room. Lastly inside there is a pantry and several cupboards for storage. This is a property that has been loved and improved by the current owners which is abundantly clear on internal inspection.

Outside things get even more interesting. The property is set in its own gardens, laid mainly to lawn with additional land to the rear forming a small paddock, the plot comprising

Hallway

**Sitting Room** 12'5" x 11'10" (3.81 x 3.61)

**Dining Room** 12'5" x 9'6" (3.81 x 2.92)

**Kitchen** 11'8" x 10'0" (3.56 x 3.05)

Basement Room 10'11" x 10'2" (3.33 x 3.10)

**Bedroom 1** 10'11" x 9'8" (3.35 x 2.95)

Ensuite

**Bedroom 2** 10'11" x 10'11" (3.33 x 3.33)

Bedroom 3 11'10" x 11'10" (3.63 x 3.61)

Bathroom

## 

Garage + Driveway

Basement

**Ground Floor** 

The Alexander Centre 15 - 17 Preston Street, Faversham, ME13 8NZ Tel: 01795 533577 info@saxonshore.co.uk www.saxonshore.uk