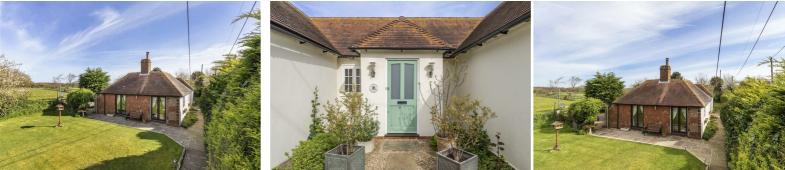

Outside things get even more interesting. The property is set in its own gardens, laid mainly to lawn with additional land to the rear forming a small paddock, the plot comprising

Hallway

**Sitting Room** 12'5" x 11'10" (3.81 x 3.61)

## Garden