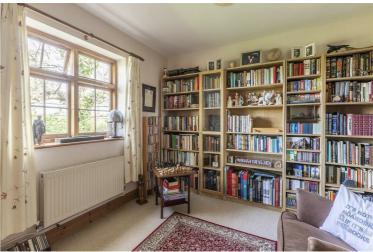

The accommodation comprises of a light entrance hall, sitting room and dining room which are divided by a double sided wood burning stove. The gorgeous kitchen which is also open from the dining area benefits from a range of wall and base units with wooden work surfaces and a Belfast style sink inset there is also a lovely travertine floor with underfloor heating. There are three well proportioned bedrooms one of which benefits from an en suite and also a separate bathroom. From the dining room you can also access a useful basement room. Lastly inside there is a pantry and several cupboards for storage. This is a property that has been loved and improved by the current owners which is abundantly clear on internal inspection.

Outside things get even more interesting. The property is set in its own gardens, laid mainly to lawn with additional land to the rear forming a small paddock, the plot comprising

Hallway

**Sitting Room** 12'5" x 11'10" (3.81 x 3.61)

**Dining Room** 12'5" x 9'6" (3.81 x 2.92)

**Kitchen** 11'8" x 10'0" (3.56 x 3.05)

Basement Room 10'11" x 10'2" (3.33 x 3.10)

**Bedroom 1** 10'11" x 9'8" (3.35 x 2.95)

Ensuite

**Bedroom 2** 10'11" x 10'11" (3.33 x 3.33)