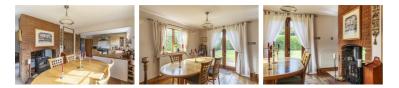

The accommodation comprises of a light entrance hall, sitting room and dining room which are divided by a double sided wood burning stove. The gorgeous kitchen which is also open from the dining area benefits from a range of wall and base units with wooden work surfaces and a Belfast style sink inset there is also a lovely travertine floor with underfloor heating. There are three well proportioned bedrooms one of which benefits from an en suite and also a separate bathroom. From the dining room you can also access a useful basement room. Lastly inside there is a pantry and several cupboards for storage. This is a property that has been loved and improved by the current owners which is abundantly clear on internal inspection.

Outside things get even more interesting. The property is set in its own gardens, laid mainly to lawn with additional land to the rear forming a small paddock, the plot comprising

Hallway

**Sitting Room** 12'5" x 11'10" (3.81 x 3.61)

**Dining Room** 12'5" x 9'6" (3.81 x 2.92)

**Kitchen** 11'8" x 10'0" (3.56 x 3.05)

Basement Room 10'11" x 10'2" (3.33 x 3.10)

**Bedroom 1** 10'11" x 9'8" (3.35 x 2.95)

Ensuite

**Bedroom 2** 10'11" x 10'11" (3.33 x 3.33)