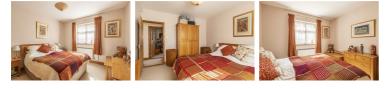

The accommodation comprises of a light entrance hall, sitting room and dining room which are divided by a double sided wood burning stove. The gorgeous kitchen which is also open from the dining area benefits from a range of wall and base units with wooden work surfaces and a Belfast style sink inset there is also a lovely travertine floor with underfloor heating. There are three well proportioned bedrooms one of which benefits from an en suite and also a separate bathroom. From the dining room you can also access a useful basement room. Lastly inside there is a pantry and several cupboards for storage. This is a property that has been loved and improved by the current owners which is abundantly clear on internal inspection.

**Dining Room** 12'5" x 9'6" (3.81 x 2.92)

**Kitchen** 11'8" x 10'0" (3.56 x 3.05)

Basement Room 10'11" x 10'2" (3.33 x 3.10)

**Bedroom 1** 10'11" x 9'8" (3.35 x 2.95)

Ensuite

**Bedroom 2** 10'11" x 10'11" (3.33 x 3.33)

Bedroom 3 11'10" x 11'10" (3.63 x 3.61)

Bathroom