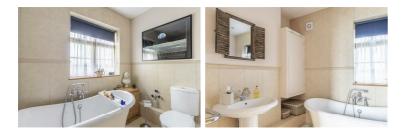

The accommodation comprises of a light entrance hall, sitting room and dining room which are divided by a double sided wood burning stove. The gorgeous kitchen which is also open from the dining area benefits from a range of wall and base units with wooden work surfaces and a Belfast style sink inset there is also a lovely travertine floor with underfloor heating. There are three well proportioned bedrooms one of which benefits from an en suite and also a separate bathroom. From the dining room you can also access a useful basement room. Lastly inside there is a pantry and several cupboards for storage. This is a property that has been loved and improved by the current owners which is abundantly clear on internal inspection.

Bedroom 3 11'10" x 11'10" (3.63 x 3.61)

Bathroom