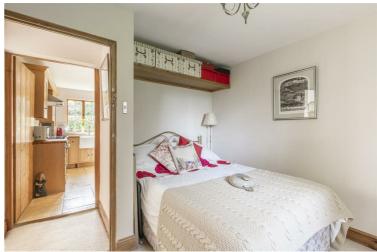

The accommodation comprises of a light entrance hall, sitting room and dining room which are divided by a double sided wood burning stove. The gorgeous kitchen which is also open from the dining area benefits from a range of wall and base units with wooden work surfaces and a Belfast style sink inset there is also a lovely travertine floor with underfloor heating. There are three well proportioned bedrooms one of which benefits from an en suite and also a separate bathroom. From the dining room you can also access a useful basement room. Lastly inside there is a pantry and several cupboards for storage. This is a property that has been loved and improved by the current owners which is abundantly clear on internal inspection.

**Dining Room** 12'5" x 9'6" (3.81 x 2.92)

**Kitchen** 11'8" x 10'0" (3.56 x 3.05)

Basement Room 10'11" x 10'2" (3.33 x 3.10)

**Bedroom 1** 10'11" x 9'8" (3.35 x 2.95)

Ensuite

**Bedroom 2** 10'11" x 10'11" (3.33 x 3.33)

Bedroom 3 11'10" x 11'10" (3.63 x 3.61)

Bathroom