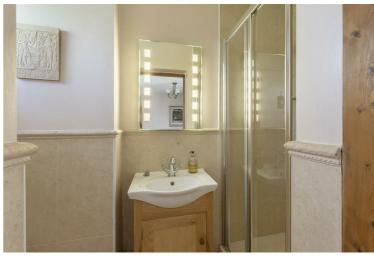

The accommodation comprises of a light entrance hall, sitting room and dining room which are divided by a double sided wood burning stove. The gorgeous kitchen which is also open from the dining area benefits from a range of wall and base units with wooden work surfaces and a Belfast style sink inset there is also a lovely travertine floor with underfloor heating. There are three well proportioned bedrooms one of which benefits from an en suite and also a separate bathroom. From the dining room you can also access a useful basement room. Lastly inside there is a pantry and several cupboards for storage. This is a property that has been loved and improved by the current owners which is abundantly clear on internal inspection.

Bedroom 3 11'10" x 11'10" (3.63 x 3.61)

Bathroom