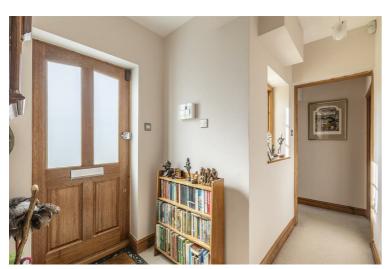

The accommodation comprises of a light entrance hall, sitting room and dining room which are divided by a double sided wood burning stove. The gorgeous kitchen which is also open from the dining area benefits from a range of wall and base units with wooden work surfaces and a Belfast style sink inset there is also a lovely travertine floor with underfloor heating. There are three well proportioned bedrooms one of which benefits from an en suite and also a separate bathroom. From the dining room you can also access a useful basement room. Lastly inside there is a pantry and several cupboards for storage. This is a property that has been loved and improved by the current owners which is abundantly clear on internal inspection.

Outside things get even more interesting. The property is set in its own gardens, laid mainly to lawn with additional land to the rear forming a small paddock, the plot comprising

Hallway

**Sitting Room** 12'5" x 11'10" (3.81 x 3.61)