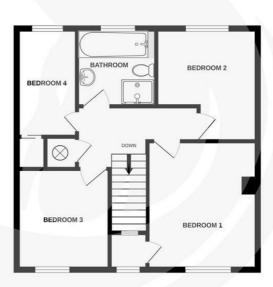

Upstairs are four good sized bedrooms, three of which are double and a full bathroom.

Outside to the front is a spacious driveway and a garage that can be accessed from inside the house via the utility room. To the rear is a generous, immaculate garden with a patio area, lawn and well established borders.

#### Landing

**Bedroom 1** 10'7" x 12'2" (3.23 x 3.73)

**Bedroom 2** 10'7" x 10'7" (3.25 x 3.24)

**Bedroom 3** 8'11" x 9'8" (2.73 x 2.96)

**Bedroom 4** 5'9" x 10'7" (1.77 x 3.23)

**Bathroom** 6'9" x 7'3" (2.08 x 2.23)