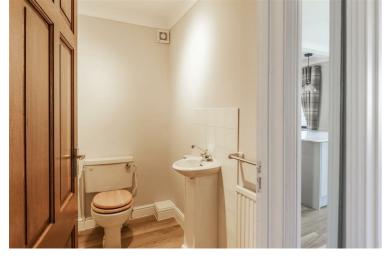

#### **Entrance Hall**

**Sitting / Dining Room** 23'3" x10'6" (7.1 x3.22)

**Kitchen** 10'7" x 13'1" (3.24 x 4)

**W/C** 6'7" x 3'10" (2.02 x 1.18)

**Study** 6'7" x 7'11" (2.02 x 2.42)