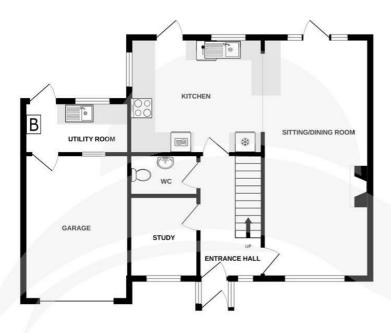

Accommodation spans across two floors and comprises and entrance hall, large open plan lounge, kitchen/dining room with feature fireplace and doors opening onto the garden, a study, utility room and W/C to the ground floor.

#### **Entrance Hall**

**Sitting / Dining Room** 23'3" x10'6" (7.1 x3.22)

**Kitchen** 10'7" x 13'1" (3.24 x 4)

**W/C** 6'7" x 3'10" (2.02 x 1.18)

**Study** 6'7" x 7'11" (2.02 x 2.42)

**Utility Room** 5'0" x 10'2" (1.53 x 3.12)

# **Garage** 14'0" x 10'2" (4.27 x 3.12)