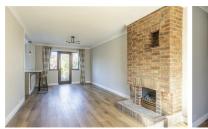

Accommodation spans across two floors and comprises and entrance hall, large open plan lounge, kitchen/dining room with feature fireplace and doors opening onto the garden, a study, utility room and W/C to the ground floor.

#### **Entrance Hall**

**Sitting / Dining Room** 23'3" x10'6" (7.1 x3.22)

**Kitchen** 10'7" x 13'1" (3.24 x 4)

**W/C** 6'7" x 3'10" (2.02 x 1.18)

**Study** 6'7" x 7'11" (2.02 x 2.42)