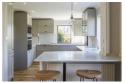

Accommodation spans across two floors and comprises and entrance hall, large open plan lounge, kitchen/dining room with feature fireplace and doors opening onto the garden, a study, utility room and W/C to the ground floor.

#### **Entrance Hall**

**Sitting / Dining Room** 23'3" x10'6" (7.1 x3.22)

**Kitchen** 10'7" x 13'1" (3.24 x 4)

**W/C** 6'7" x 3'10" (2.02 x 1.18)

**Study** 6'7" x 7'11" (2.02 x 2.42)