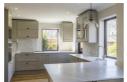

#### **Entrance Hall**

**Sitting / Dining Room** 23'3" x10'6" (7.1 x3.22)

**Kitchen** 10'7" x 13'1" (3.24 x 4)

**W/C** 6'7" x 3'10" (2.02 x 1.18)

**Study** 6'7" x 7'11" (2.02 x 2.42)