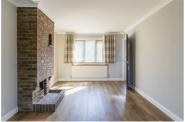

Accommodation spans across two floors and comprises and entrance hall, large open plan lounge, kitchen/dining room with feature fireplace and doors opening onto the garden, a study, utility room and W/C to the ground floor.

#### **Entrance Hall**

**Sitting / Dining Room** 23'3" x10'6" (7.1 x3.22)

**Kitchen** 10'7" x 13'1" (3.24 x 4)

**W/C** 6'7" x 3'10" (2.02 x 1.18)

**Study** 6'7" x 7'11" (2.02 x 2.42)