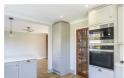

#### **Entrance Hall**

**Sitting / Dining Room** 23'3" x10'6" (7.1 x3.22)

**Kitchen** 10'7" x 13'1" (3.24 x 4)

**W/C** 6'7" x 3'10" (2.02 x 1.18)

**Study** 6'7" x 7'11" (2.02 x 2.42)