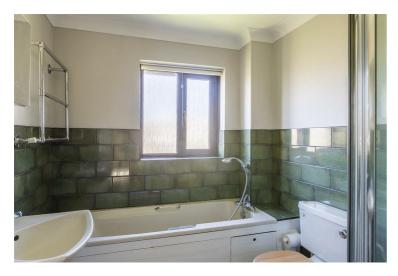

#### Landing

**Bedroom 1** 10'7" x 12'2" (3.23 x 3.73)

**Bedroom 2** 10'7" x 10'7" (3.25 x 3.24)

**Bedroom 3** 8'11" x 9'8" (2.73 x 2.96)

**Bedroom 4** 5'9" x 10'7" (1.77 x 3.23)

**Bathroom** 6'9" x 7'3" (2.08 x 2.23)