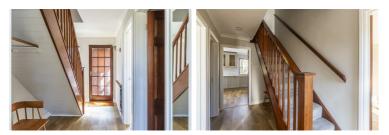

#### **Entrance Hall**

**Sitting / Dining Room** 23'3" x10'6" (7.1 x3.22)

**Kitchen** 10'7" x 13'1" (3.24 x 4)

**W/C** 6'7" x 3'10" (2.02 x 1.18)

**Study** 6'7" x 7'11" (2.02 x 2.42)