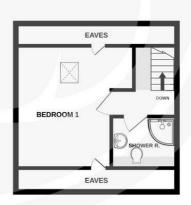

**Bathroom** 7'0" x 8'10" (2.14 x 2.7)

Landing

Bedroom 1 12'9 x 10'2 (3.89m x 3.10m)

## Garden

 GROUND FLOOR
 1ST FLOOR
 2ND FLOOR

 47.2 sq.m. (508 sq.ft.) approx.
 44.1 sq.m. (474 sq.ft.) approx.
 28.7 sq.m. (309 sq.ft.) approx.

## TOTAL FLOOR AREA: 120.0 sq.m. (1292 sq.ft.) approx.

Whilst every attempt has been made to ensure the accuracy of the florpfan contained here, measurements of doors, windows, rooms and any other items are approximate and no responsibility is taken for any error, omission or mis-statement. This plan is for illustrate purposes only and should be used as such by any prospective purchaser. The services, systems and appliances shown have not been tested and no guarantee as to their operability or efficiency can be given.