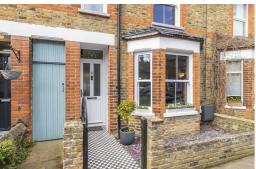

Accommodation spans over three floors and comprises an entrance hall, sitting room with box sash, double glazed bay window and original fireplace, a large open plan dining room/kitchen in a recently added extension which is flooded with natural light thanks to the sky lights and french doors that open onto the garden, and a W/C come utility room to the around floor.