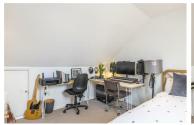

Upstairs on the first floor are three good sized bedrooms, one of which has built in wardrobes, and a full bathroom with stunning exposed brick, vaulted ceiling.

Upstairs again to the second floor is a further spacious bedroom and a modern shower room.

**Sitting Room** 11'1" x 12'10" (3.4 x 3.92)

**Understairs** cupboard

Dining Room / Kitchen 14'3" x 20'8" (4.36 x 6.31)

WC / Utility Room 7'3" x 3'10" (2.23 x 1.17)

7'8" x 7'9" (2.35 x 2.38)

**Bedroom 4** 