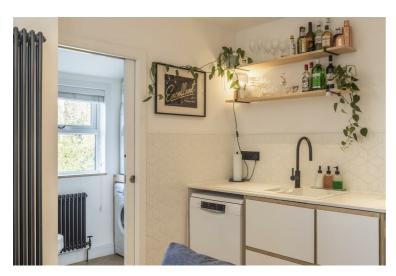

Accommodation spans over three floors and comprises an entrance hall, sitting room with box sash, double glazed bay window and original fireplace, a large open plan dining room/kitchen in a recently added extension which is flooded with natural light thanks to the sky lights and french doors that open onto the garden, and a W/C come utility room to the around floor.