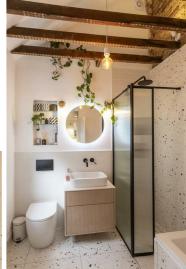

Upstairs on the first floor are three good sized bedrooms, one of which has built in wardrobes, and a full bathroom with stunning exposed brick, vaulted ceiling.

Upstairs again to the second floor is a further spacious bedroom and a modern shower room.

**Bathroom** 7'0" x 8'10" (2.14 x 2.7)

Landing

Bedroom 1 12'9 x 10'2 (3.89m x 3.10m)