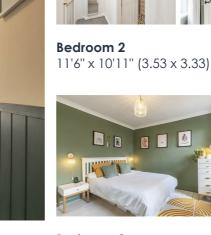

Upstairs on the first floor are three good sized bedrooms, one of which has built in wardrobes, and a full bathroom with stunning exposed brick, vaulted ceiling.

Upstairs again to the second floor is a further spacious bedroom and a modern shower room.