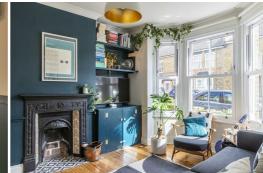

Accommodation spans over three floors and comprises an entrance hall, sitting room with box sash, double glazed bay window and original fireplace, a large open plan dining room/kitchen in a recently added extension which is flooded with natural light thanks to the sky lights and french doors that open onto the garden, and a W/C come utility room to the around floor.