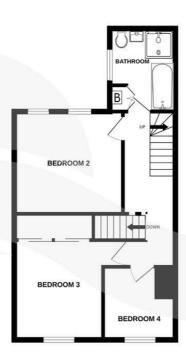

Upstairs on the first floor are three good sized bedrooms, one of which has built in wardrobes, and a full bathroom with stunning exposed brick, vaulted ceiling.

Upstairs again to the second floor is a further spacious bedroom and a modern shower room.

**Bathroom** 7'0" x 8'10" (2.14 x 2.7)

Landing

Bedroom 1 12'9 x 10'2 (3.89m x 3.10m)

## **Shower Room**

## Garden

 GROUND FLOOR
 1ST FLOOR
 2ND FLOOR

 47.2 sq.m. (508 sq.ft.) approx.
 44.1 sq.m. (474 sq.ft.) approx.
 28.7 sq.m. (309 sq.ft.) approx.

## TOTAL FLOOR AREA: 120.0 sq.m. (1292 sq.ft.) approx.

Whilst every attempt has been made to ensure the accuracy of the florpfan contained here, measurements of doors, windows, rooms and any other items are approximate and no responsibility is taken for any error, omission or mis-statement. This plan is for illustrate purposes only and should be used as such by any prospective purchaser. The services, systems and appliances shown have not been tested and no guarantee as to their operability or efficiency can be given.