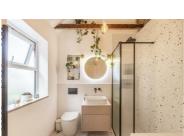

Upstairs on the first floor are three good sized bedrooms, one of which has built in wardrobes, and a full bathroom with stunning exposed brick, vaulted ceiling.

Upstairs again to the second floor is a further spacious bedroom and a modern shower room.

**Bathroom** 7'0" x 8'10" (2.14 x 2.7)

Landing

Bedroom 1 12'9 x 10'2 (3.89m x 3.10m)