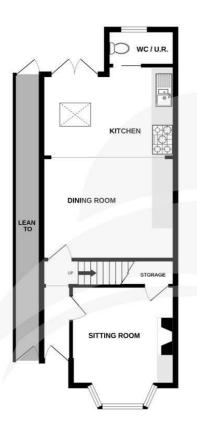

Accommodation spans over three floors and comprises an entrance hall, sitting room with box sash, double glazed bay window and original fireplace, a large open plan dining room/kitchen in a recently added extension which is flooded with natural light thanks to the sky lights and french doors that open onto the garden, and a W/C come utility room to the around floor.

**Sitting Room** 11'1" x 12'10" (3.4 x 3.92)

**Understairs** cupboard

Dining Room / Kitchen 14'3" x 20'8" (4.36 x 6.31)

WC / Utility Room 7'3" x 3'10" (2.23 x 1.17)

7'8" x 7'9" (2.35 x 2.38)

**Bedroom 4** 

## Garden

 GROUND FLOOR
 1ST FLOOR
 2ND FLOOR

 47.2 sq.m. (508 sq.ft.) approx.
 44.1 sq.m. (474 sq.ft.) approx.
 28.7 sq.m. (309 sq.ft.) approx.

## TOTAL FLOOR AREA: 120.0 sq.m. (1292 sq.ft.) approx.

Whilst every attempt has been made to ensure the accuracy of the florpfan contained here, measurements of doors, windows, rooms and any other items are approximate and no responsibility is taken for any error, omission or mis-statement. This plan is for illustrate purposes only and should be used as such by any prospective purchaser. The services, systems and appliances shown have not been tested and no guarantee as to their operability or efficiency can be given.