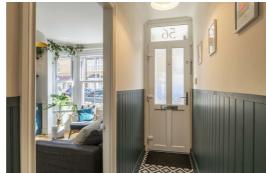

Accommodation spans over three floors and comprises an entrance hall, sitting room with box sash, double glazed bay window and original fireplace, a large open plan dining room/kitchen in a recently added extension which is flooded with natural light thanks to the sky lights and french doors that open onto the garden, and a W/C come utility room to the around floor.