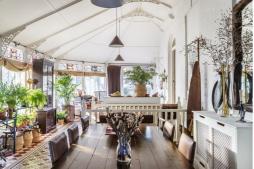

To the ground floor accommodation comprises an entrance hall, a double bedroom with built in wardrobe, a modern shower room, spacious living room with floor to ceiling bay window with french doors that open out to the garden and a statement fireplace, and a stunning, fully heated conservatory/garden room with stained glass windows.

## **Communal Entrance Hall**

**Shower Room 1** 8'8" x 7'10" (2.65 x 2.4)

**Living Room** 28'10" x 13'5" (8.8 x 4.1)

Bedroom 2 10'5" x 13'5" (3.2 x 4.1)

**Shower Room 2** 5'10" x 5'6" (1.8 x 1.7)

Conservatory / Garden Room 37'0" x 14'9" (11.3 x 4.5)