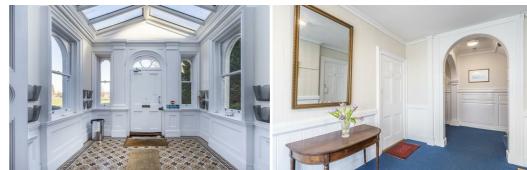

To the ground floor accommodation comprises an entrance hall, a double bedroom with built in wardrobe, a modern shower room, spacious living room with floor to ceiling bay window with french doors that open out to the garden and a statement fireplace, and a stunning, fully heated conservatory/garden room with stained glass windows.

## **Communal Entrance Hall**

**Shower Room 1** 8'8" x 7'10" (2.65 x 2.4)

**Living Room** 28'10" x 13'5" (8.8 x 4.1)

Bedroom 2 10'5" x 13'5" (3.2 x 4.1)

**Shower Room 2** 5'10" x 5'6" (1.8 x 1.7)

Conservatory / Garden Room 37'0" x 14'9" (11.3 x 4.5)