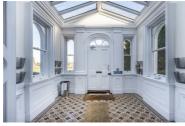

To the ground floor accommodation comprises an entrance hall, a double bedroom with built in wardrobe, a modern shower room, spacious living room with floor to ceiling bay window with french doors that open out to the garden and a statement fireplace, and a stunning, fully heated conservatory/garden room with stained glass windows.

## **Communal Entrance Hall**

**Shower Room 1** 8'8" x 7'10" (2.65 x 2.4)

**Living Room** 28'10" x 13'5" (8.8 x 4.1)

Bedroom 2 10'5" x 13'5" (3.2 x 4.1)

**Shower Room 2** 5'10" x 5'6" (1.8 x 1.7)

Conservatory / Garden Room 37'0" x 14'9" (11.3 x 4.5)