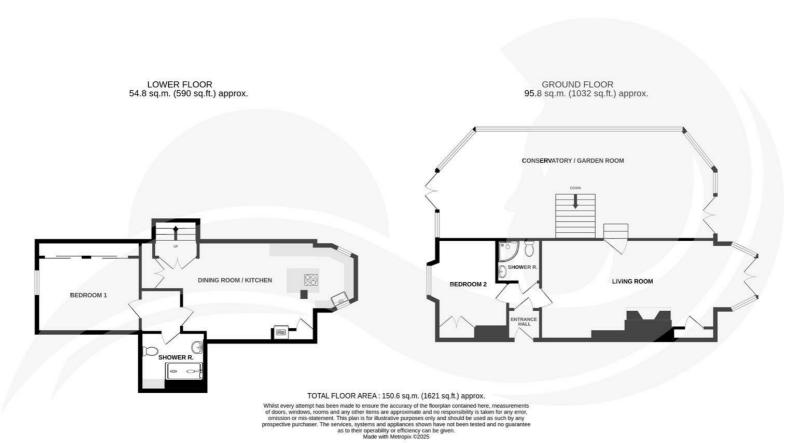

To the ground floor accommodation comprises an entrance hall, a double bedroom with built in wardrobe, a modern shower room, spacious living room with floor to ceiling bay window with french doors that open out to the garden and a statement fireplace, and a stunning, fully heated conservatory/garden room with stained glass windows.

Downstairs on the lower ground floor is double bedroom, another modern shower room and a good sized, open plan kitchen/dining room.

Outside is a private, gated car park with two allocated spaces, bike shed and an expansive communal garden.

## **Communal Entrance Hall**

**Shower Room 1** 8'8" x 7'10" (2.65 x 2.4)

**Living Room** 28'10" x 13'5" (8.8 x 4.1)

Bedroom 2 10'5" x 13'5" (3.2 x 4.1)

**Shower Room 2** 5'10" x 5'6" (1.8 x 1.7)

Conservatory / Garden Room 37'0" x 14'9" (11.3 x 4.5)