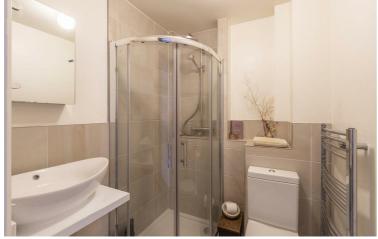

To the ground floor accommodation comprises an entrance hall, a double bedroom with built in wardrobe, a modern shower room, spacious living room with floor to ceiling bay window with french doors that open out to the garden and a statement fireplace, and a stunning, fully heated conservatory/garden room with stained glass windows.

Downstairs on the lower ground floor is double bedroom, another modern shower room and a good sized, open plan kitchen/dining room.

Outside is a private, gated car park with two allocated spaces, bike shed and an expansive communal garden.

## **Communal Entrance Hall**

**Shower Room 1** 8'8" x 7'10" (2.65 x 2.4)

**Living Room** 28'10" x 13'5" (8.8 x 4.1)

Bedroom 2 10'5" x 13'5" (3.2 x 4.1)

**Shower Room 2** 5'10" x 5'6" (1.8 x 1.7)

Conservatory / Garden Room 37'0" x 14'9" (11.3 x 4.5)