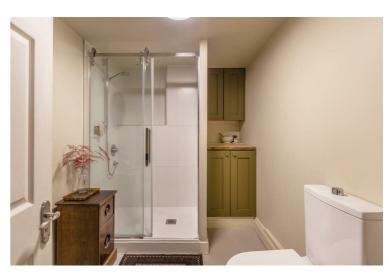

## **Communal Entrance Hall**

**Shower Room 1** 8'8" x 7'10" (2.65 x 2.4)

**Living Room** 28'10" x 13'5" (8.8 x 4.1)

Bedroom 2 10'5" x 13'5" (3.2 x 4.1)

**Shower Room 2** 5'10" x 5'6" (1.8 x 1.7)

Conservatory / Garden Room 37'0" x 14'9" (11.3 x 4.5)