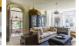

To the ground floor accommodation comprises an entrance hall, a double bedroom with built in wardrobe, a modern shower room, spacious living room with floor to ceiling bay window with french doors that open out to the garden and a statement fireplace, and a stunning, fully heated conservatory/garden room with stained glass windows.

## **Communal Entrance Hall**

**Shower Room 1** 8'8" x 7'10" (2.65 x 2.4)

**Living Room** 28'10" x 13'5" (8.8 x 4.1)

Bedroom 2 10'5" x 13'5" (3.2 x 4.1)

**Shower Room 2** 5'10" x 5'6" (1.8 x 1.7)

Conservatory / Garden Room 37'0" x 14'9" (11.3 x 4.5)