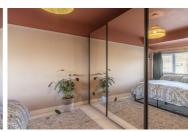

Upstairs are three well proportioned bedrooms and a full bathroom.

Outside to the front is a garden with a side gate allowing for rear access. At the back is a good sized garden, mainly laid to lawn, with raised flowers beds and a shed. This property also has the added bonus of a fully heated and powered outbuilding, currently used as an office/additional bedroom.

## **Entrance Hall**

**Living Room** 14'0" x 10'11" + 7'11" x 22'4" (4.27 x 3.35 + 2.42 x 6.83)

**Dining Room / Kitchen** 19'10" x 11'9" (6.07 x 3.6)

Landing

**Bedroom 1** 10'11" x 14'0" (3.35 x 4.27)

**Bedroom 2** 14'0" x 7'11" (4.28 x 2.42)