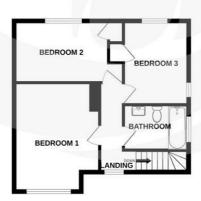

Upstairs are three well proportioned bedrooms and a full bathroom.

Outside to the front is a garden with a side gate allowing for rear access. At the back is a good sized garden, mainly laid to lawn, with raised flowers beds and a shed. This property also has the added bonus of a fully heated and powered outbuilding, currently used as an office/additional bedroom.

## **Entrance Hall**

**Living Room** 14'0" x 10'11" + 7'11" x 22'4" (4.27 x 3.35 + 2.42 x 6.83)

**Dining Room / Kitchen** 19'10" x 11'9" (6.07 x 3.6)

Landing

**Bedroom 1** 10'11" x 14'0" (3.35 x 4.27)

**Bedroom 2** 14'0" x 7'11" (4.28 x 2.42)

**Bedroom 3** 8'4" x 10'9" (2.56 x 3.28)

**Bathroom** 8'4" x 5'10" (2.56 x 1.78)

Outbuilding