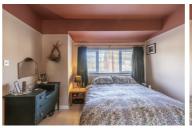

Upstairs are three well proportioned bedrooms and a full bathroom.

Outside to the front is a garden with a side gate allowing for rear access. At the back is a good sized garden, mainly laid to lawn, with raised flowers beds and a shed. This property also has the added bonus of a fully heated and powered outbuilding, currently used as an office/additional bedroom.

## **Entrance Hall**

**Living Room** 14'0" x 10'11" + 7'11" x 22'4" (4.27 x 3.35 + 2.42 x 6.83)

**Dining Room / Kitchen** 19'10" x 11'9" (6.07 x 3.6)

Landing

**Bedroom 1** 10'11" x 14'0" (3.35 x 4.27)

**Bedroom 2** 14'0" x 7'11" (4.28 x 2.42)