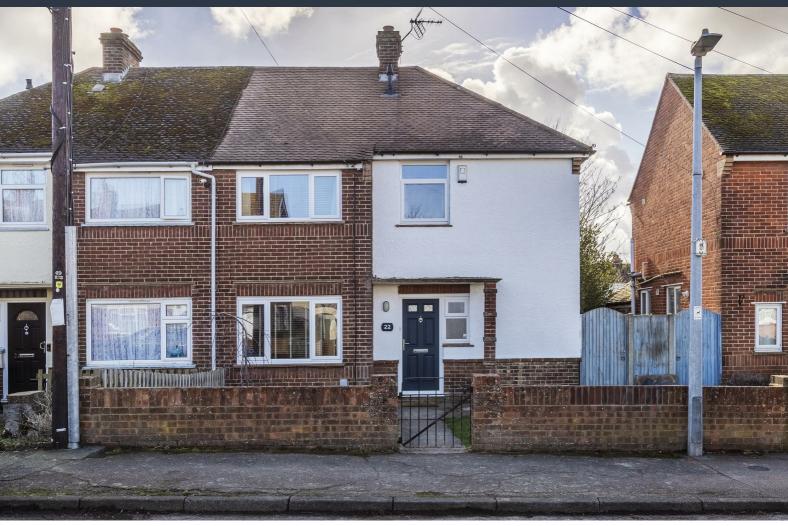

## 22 Millfield Road, Faversham, ME13 8BU £425,000

Introducing this very well presented, three bedroom, semi-detached house on Millfield Road in Faversham. Located close to the recreation ground, a short walk from the town centre, and within the catchment area for several highly rated local schools.

Upstairs are three well proportioned bedrooms and a full bathroom.

Outside to the front is a garden with a side gate allowing for rear access. At the back is a good sized garden, mainly laid to lawn, with raised flowers beds and a shed. This property also has the added bonus of a fully heated and powered outbuilding, currently used as an office/additional bedroom.