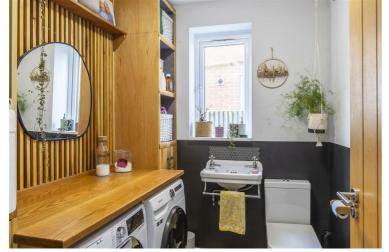

Accommodation spans two floors, on the ground floor is an entrance hall, utility room with W/C, a spacious lounge that leads onto a large open plan dining room and recently installed kitchen in an extension built by the current owners, with bifold doors that open out to the garden and two skylight windows, making the space bright and light.

**Bedroom 3** 8'4" x 10'9" (2.56 x 3.28)

**Bathroom** 8'4" x 5'10" (2.56 x 1.78)

Outbuilding