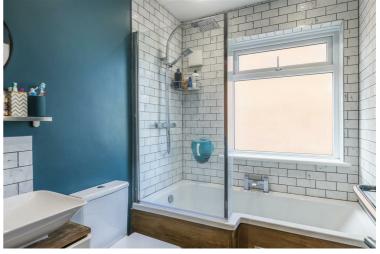

Upstairs are three well proportioned bedrooms and a full bathroom.

Outside to the front is a garden with a side gate allowing for rear access. At the back is a good sized garden, mainly laid to lawn, with raised flowers beds and a shed. This property also has the added bonus of a fully heated and powered outbuilding, currently used as an office/additional bedroom.

**Bedroom 3** 8'4" x 10'9" (2.56 x 3.28)

**Bathroom** 8'4" x 5'10" (2.56 x 1.78)

Outbuilding