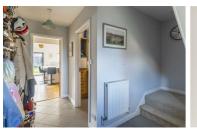

## **Entrance Hall**

**Living Room** 14'0" x 10'11" + 7'11" x 22'4" (4.27 x 3.35 + 2.42 x 6.83)

**Dining Room / Kitchen** 19'10" x 11'9" (6.07 x 3.6)

Landing

**Bedroom 1** 10'11" x 14'0" (3.35 x 4.27)

**Bedroom 2** 14'0" x 7'11" (4.28 x 2.42)