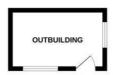

Upstairs are three well proportioned bedrooms and a full bathroom.

Outside to the front is a garden with a side gate allowing for rear access. At the back is a good sized garden, mainly laid to lawn, with raised flowers beds and a shed. This property also has the added bonus of a fully heated and powered outbuilding, currently used as an office/additional bedroom.

**Bedroom 3** 8'4" x 10'9" (2.56 x 3.28)

**Bathroom** 8'4" x 5'10" (2.56 x 1.78)

Outbuilding