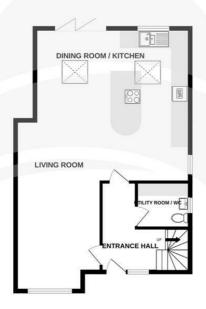

Accommodation spans two floors, on the ground floor is an entrance hall, utility room with W/C, a spacious lounge that leads onto a large open plan dining room and recently installed kitchen in an extension built by the current owners, with bifold doors that open out to the garden and two skylight windows, making the space bright and light.

## **Entrance Hall**

**Living Room** 14'0" x 10'11" + 7'11" x 22'4" (4.27 x 3.35 + 2.42 x 6.83)

**Dining Room / Kitchen** 19'10" x 11'9" (6.07 x 3.6)

Landing

**Bedroom 1** 10'11" x 14'0" (3.35 x 4.27)

**Bedroom 2** 14'0" x 7'11" (4.28 x 2.42)