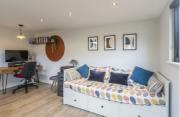

Upstairs are three well proportioned bedrooms and a full bathroom.

Outside to the front is a garden with a side gate allowing for rear access. At the back is a good sized garden, mainly laid to lawn, with raised flowers beds and a shed. This property also has the added bonus of a fully heated and powered outbuilding, currently used as an office/additional bedroom.