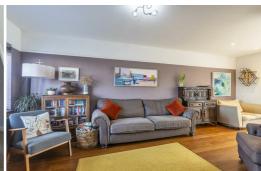

Accommodation spans two floors, on the ground floor is an entrance hall, utility room with W/C, a spacious lounge that leads onto a large open plan dining room and recently installed kitchen in an extension built by the current owners, with bifold doors that open out to the garden and two skylight windows, making the space bright and light.