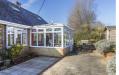

Accommodation spans across two floors and comprises an entrance hall with a spacious inner hall off to the right providing ample storage space for coats and shoes and a cupboard under stairs. Off to the left, a good sized lounge, open plan kitchen/dining room, conservatory that opens onto garden, a shower room and two well proportioned bedrooms, one of which has an en-suite bathroom/shower room with storage cupboard and an independent front door, making it an ideal annex opportunity, to the ground floor.

### **Porch**

Lounge

10'11" x 14'4" + 7'2" x 11'7" (3.33 x 4.38 + 2.2 x 3.54)

**Kitchen + Dining Room**7'2" x 11'1" + 10'11" x 10'7" (2.2 x 3.4 + 3.33 x 3.24)

Conservatory

12'10" x 9'4" (3.92 x 2.87)

Bedroom 1