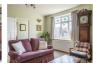

Accommodation spans across two floors and comprises an entrance hall with a spacious inner hall off to the right providing ample storage space for coats and shoes and a cupboard under stairs. Off to the left, a good sized lounge, open plan kitchen/dining room, conservatory that opens onto garden, a shower room and two well proportioned bedrooms, one of which has an en-suite bathroom/shower room with storage cupboard and an independent front door, making it an ideal annex opportunity, to the ground floor.