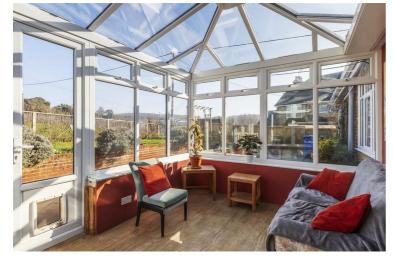

Accommodation spans across two floors and comprises an entrance hall with a spacious inner hall off to the right providing ample storage space for coats and shoes and a cupboard under stairs. Off to the left, a good sized lounge, open plan kitchen/dining room, conservatory that opens onto garden, a shower room and two well proportioned bedrooms, one of which has an en-suite bathroom/shower room with storage cupboard and an independent front door, making it an ideal annex opportunity, to the ground floor.

### **Porch**

Lounge

10'11" x 14'4" + 7'2" x 11'7" (3.33 x 4.38 + 2.2 x 3.54)

**Kitchen + Dining Room**7'2" x 11'1" + 10'11" x 10'7" (2.2 x 3.4 + 3.33 x 3.24)

Conservatory

12'10" x 9'4" (3.92 x 2.87)

Bedroom 1