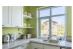

Accommodation spans across two floors and comprises an entrance hall with a spacious inner hall off to the right providing ample storage space for coats and shoes and a cupboard under stairs. Off to the left, a good sized lounge, open plan kitchen/dining room, conservatory that opens onto garden, a shower room and two well proportioned bedrooms, one of which has an en-suite bathroom/shower room with storage cupboard and an independent front door, making it an ideal annex opportunity, to the ground floor.