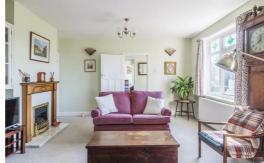

Accommodation spans across two floors and comprises an entrance hall with a spacious inner hall off to the right providing ample storage space for coats and shoes and a cupboard under stairs. Off to the left, a good sized lounge, open plan kitchen/dining room, conservatory that opens onto garden, a shower room and two well proportioned bedrooms, one of which has an en-suite bathroom/shower room with storage cupboard and an independent front door, making it an ideal annex opportunity, to the ground floor.