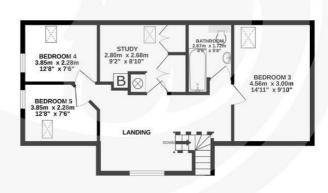

Upstairs leading off of a generous landing are three further bedrooms with stunning views, a study and a full bathroom.

Outside to the front is a large lawned garden and gravel driveway with plenty of parking space. To the rear is an established garden with a generous patio and a discreet fence that enables uninterrupted views of the surrounding orchards.

**Bedroom 3** 9'10" x 14'11" (3 x 4.56)

**Bathroom** 5'7" x 8'9" (1.72 x 2.67)

**Bedroom 4** 12'7" x 7'5" (3.85 x 2.28)

# Bedroom 5

12'7" x 7'5" (3.85 x 2.28)

### Study

9'2" x 8'9" (2.8 x 2.68)

#### TOTAL FLOOR AREA: 158.4 sq.m. (1705 sq.ft.) approx.

Whilst every attempt has been made to ensure the accuracy of the floorplan contained here, measurements of doors, windows, rooms and any other Items are approximate and no responsibility is taken for any error, cmission or mis-statement. This plan is for illustrative purposes only and should be used as such by any prospective purchaser. The services, systems and appliances shown have not been tested and no guarantee as to their operability or efficiency can be given.