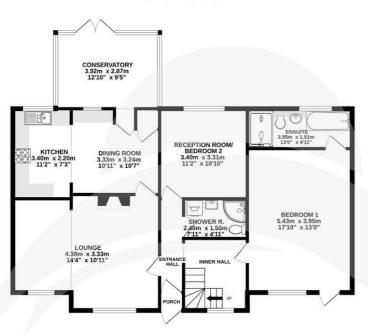

Accommodation spans across two floors and comprises an entrance hall with a spacious inner hall off to the right providing ample storage space for coats and shoes and a cupboard under stairs. Off to the left, a good sized lounge, open plan kitchen/dining room, conservatory that opens onto garden, a shower room and two well proportioned bedrooms, one of which has an en-suite bathroom/shower room with storage cupboard and an independent front door, making it an ideal annex opportunity, to the ground floor.

### **Porch**

Lounge

10'11" x 14'4" + 7'2" x 11'7" (3.33 x 4.38 + 2.2 x 3.54)

**Kitchen + Dining Room**7'2" x 11'1" + 10'11" x 10'7" (2.2 x 3.4 + 3.33 x 3.24)

Conservatory

12'10" x 9'4" (3.92 x 2.87)

Bedroom 1

12'11" x 17'9" (3.95 x 5.43)

## **Ensuite**

12'11" x 4'11" (3.95 x 1.51)

Bedroom 2

10'10" x 11'1" (3.31 x 3.4)

**Shower Room** 

7'10" x 4'11" (2.4 x 1.5)

Inner Hall

**Upstairs Landing** 

#### TOTAL FLOOR AREA: 158.4 sq.m. (1705 sq.ft.) approx.

Whilst every attempt has been made to ensure the accuracy of the floorplan contained here, measurements of doors, windows, rooms and any other Items are approximate and no responsibility is taken for any error, cmission or mis-statement. This plan is for illustrative purposes only and should be used as such by any prospective purchaser. The services, systems and appliances shown have not been tested and no guarantee as to their operability or efficiency can be given.