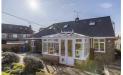

Accommodation spans across two floors and comprises an entrance hall with a spacious inner hall off to the right providing ample storage space for coats and shoes and a cupboard under stairs. Off to the left, a good sized lounge, open plan kitchen/dining room, conservatory that opens onto garden, a shower room and two well proportioned bedrooms, one of which has an en-suite bathroom/shower room with storage cupboard and an independent front door, making it an ideal annex opportunity, to the ground floor.

### **Porch**

Lounge

10'11" x 14'4" + 7'2" x 11'7" (3.33 x 4.38 + 2.2 x 3.54)

**Kitchen + Dining Room**7'2" x 11'1" + 10'11" x 10'7" (2.2 x 3.4 + 3.33 x 3.24)

Conservatory

12'10" x 9'4" (3.92 x 2.87)

Bedroom 1