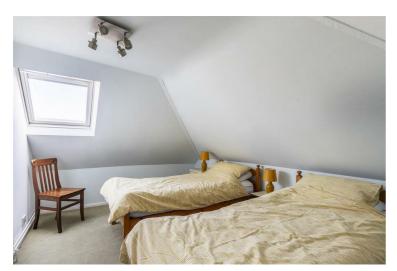

**Bedroom 3** 9'10" x 14'11" (3 x 4.56)

**Bathroom** 5'7" x 8'9" (1.72 x 2.67)

**Bedroom 4** 12'7" x 7'5" (3.85 x 2.28)

# Bedroom 5

12'7" x 7'5" (3.85 x 2.28)