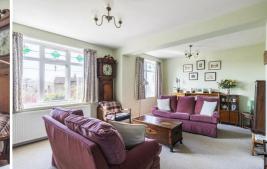

Accommodation spans across two floors and comprises an entrance hall with a spacious inner hall off to the right providing ample storage space for coats and shoes and a cupboard under stairs. Off to the left, a good sized lounge, open plan kitchen/dining room, conservatory that opens onto garden, a shower room and two well proportioned bedrooms, one of which has an en-suite bathroom/shower room with storage cupboard and an independent front door, making it an ideal annex opportunity, to the ground floor.