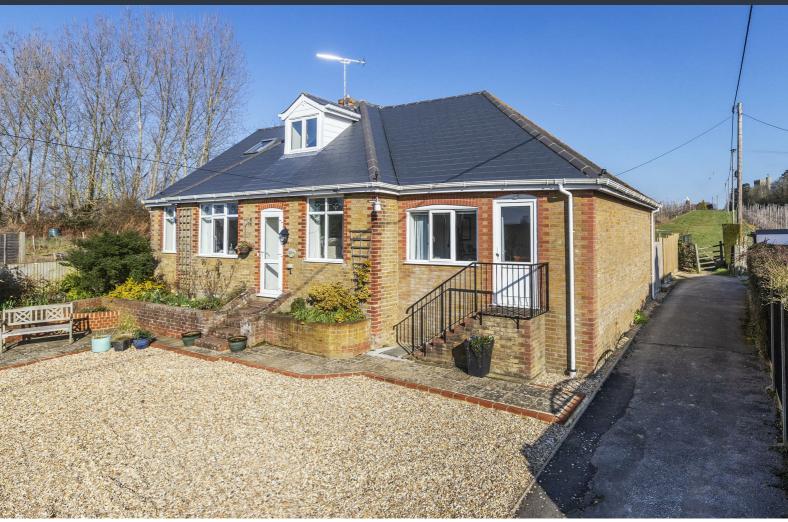

# Claremont Church Hill, Faversham, ME13 9JX Offers in excess of £550,000

Introducing this well presented, five bedroom, detached, chalet bungalow on Church Hill in the popular village of Hernhill, just outside of Faversham.

Upstairs leading off of a generous landing are three further bedrooms with stunning views, a study and a full bathroom.

Outside to the front is a large lawned garden and gravel driveway with plenty of parking space. To the rear is an established garden with a generous patio and a discreet fence that enables uninterrupted views of the surrounding orchards.