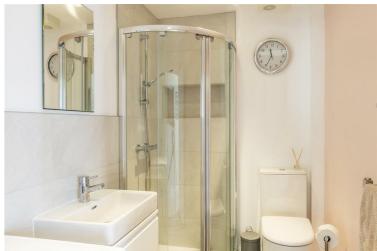

## **Ensuite**

12'11" x 4'11" (3.95 x 1.51)

Bedroom 2

10'10" x 11'1" (3.31 x 3.4)

**Shower Room** 

7'10" x 4'11" (2.4 x 1.5)

Inner Hall

**Upstairs Landing** 