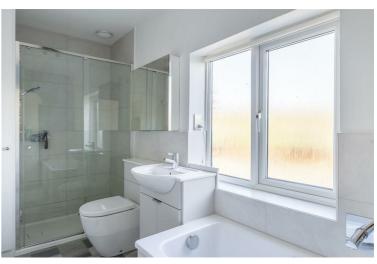

Accommodation spans across two floors and comprises an entrance hall with a spacious inner hall off to the right providing ample storage space for coats and shoes and a cupboard under stairs. Off to the left, a good sized lounge, open plan kitchen/dining room, conservatory that opens onto garden, a shower room and two well proportioned bedrooms, one of which has an en-suite bathroom/shower room with storage cupboard and an independent front door, making it an ideal annex opportunity, to the ground floor.

## **Ensuite**

12'11" x 4'11" (3.95 x 1.51)

Bedroom 2

10'10" x 11'1" (3.31 x 3.4)

**Shower Room** 

7'10" x 4'11" (2.4 x 1.5)

Inner Hall

**Upstairs Landing** 