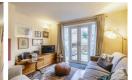

Accommodation spans across two floors and comprises an entrance hall, an open plan kitchen, lounge, dining room with French doors that open on to the garden and a recently installed shower room to the ground floor.

## Entrance Hall 4'2" x 6'6" (1.29 x 2)

**Kitchen** 7'8" x 9'10" (2.34 x 3)

**Sitting / Dining Room** 22'2" x 11'10" (6.77 x 3.63)

**Shower Room** 9'3" x 4'3" (2.82 x 1.3)

**Bedroom 1** 11'10" x 10'10" (3.63 x 3.32)