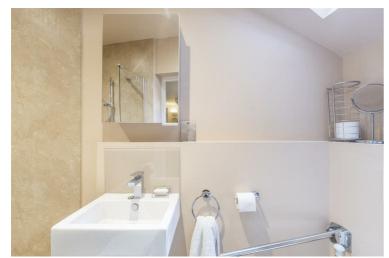

## Entrance Hall 4'2" x 6'6" (1.29 x 2)

**Kitchen** 7'8" x 9'10" (2.34 x 3)

**Sitting / Dining Room** 22'2" x 11'10" (6.77 x 3.63)

**Shower Room** 9'3" x 4'3" (2.82 x 1.3)

**Bedroom 1** 11'10" x 10'10" (3.63 x 3.32)

**Shower Room** 6'0" x 5'4" (1.84 x 1.64)

**WC** 6'0" x 2'8" (1.84 x 0.82)

**Bedroom 2** 11'10" x 9'10" (3.63 x 3)

Garden

GROUND FLOOR 34.7 sq.m. (374 sq.ft.) approx. 1ST FLOOR 31.9 sq.m. (343 sq.ft.) approx.