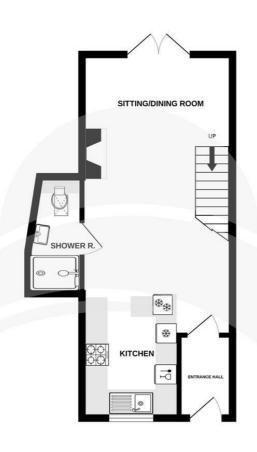

## Entrance Hall 4'2" x 6'6" (1.29 x 2)

**Kitchen** 7'8" x 9'10" (2.34 x 3)

**Sitting / Dining Room** 22'2" x 11'10" (6.77 x 3.63)

**Shower Room** 9'3" x 4'3" (2.82 x 1.3)

**Bedroom 1** 11'10" x 10'10" (3.63 x 3.32)

**Shower Room** 6'0" x 5'4" (1.84 x 1.64)

**WC** 6'0" x 2'8" (1.84 x 0.82)

**Bedroom 2** 11'10" x 9'10" (3.63 x 3)

Garden

GROUND FLOOR 34.7 sq.m. (374 sq.ft.) approx. 1ST FLOOR 31.9 sq.m. (343 sq.ft.) approx.

TOTAL FLOOR AREA: 66.6 sq.m. (717 sq.ft.) approx

of doors, windows, noms and any other items are approximate and no responsibility is alternated or any other items are approximate and no responsibility is alternated or mission or mis-statement. This plan is for illustrative purposes only and should be used as such by any prospective purchaser. The services, systems and appliances shown have not been tested and no guarante as to their operability or efficiency can be given.