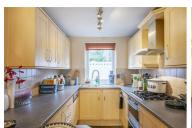

Accommodation spans across two floors and comprises an entrance hall, an open plan kitchen, lounge, dining room with French doors that open on to the garden and a recently installed shower room to the ground floor.

## Entrance Hall 4'2" x 6'6" (1.29 x 2)

**Kitchen** 7'8" x 9'10" (2.34 x 3)

**Sitting / Dining Room** 22'2" x 11'10" (6.77 x 3.63)

**Shower Room** 9'3" x 4'3" (2.82 x 1.3)

**Bedroom 1** 11'10" x 10'10" (3.63 x 3.32)