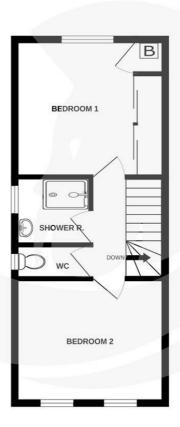

Upstairs are two double bedrooms, a shower room and separate W/C.

Outside to the rear is a well established garden with both rear and side access.

Don't miss your chance to make this house your new home, contact us today to arrange a viewing!

**Shower Room** 6'0" x 5'4" (1.84 x 1.64)

**WC** 6'0" x 2'8" (1.84 x 0.82)

**Bedroom 2** 11'10" x 9'10" (3.63 x 3)

Garden

GROUND FLOOR 34.7 sq.m. (374 sq.ft.) approx. 1ST FLOOR 31.9 sq.m. (343 sq.ft.) approx.

TOTAL FLOOR AREA: 66.6 sq.m. (717 sq.ft.) approx

of doors, windows, noms and any other items are approximate and no responsibility is alternated or any other items are approximate and no responsibility is alternated or mission or mis-statement. This plan is for illustrative purposes only and should be used as such by any prospective purchaser. The services, systems and appliances shown have not been tested and no guarante as to their operability or efficiency can be given.