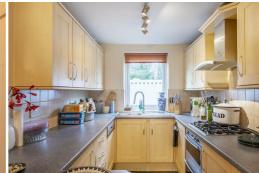

Accommodation spans across two floors and comprises an entrance hall, an open plan kitchen, lounge, dining room with French doors that open on to the garden and a recently installed shower room to the ground floor.

## Entrance Hall 4'2" x 6'6" (1.29 x 2)

**Kitchen** 7'8" x 9'10" (2.34 x 3)

**Sitting / Dining Room** 22'2" x 11'10" (6.77 x 3.63)

**Shower Room** 9'3" x 4'3" (2.82 x 1.3)

**Bedroom 1** 11'10" x 10'10" (3.63 x 3.32)