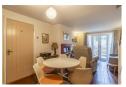

Accommodation spans across two floors and comprises an entrance hall, an open plan kitchen, lounge, dining room with French doors that open on to the garden and a recently installed shower room to the ground floor.

## Entrance Hall 4'2" x 6'6" (1.29 x 2)

**Kitchen** 7'8" x 9'10" (2.34 x 3)

**Sitting / Dining Room** 22'2" x 11'10" (6.77 x 3.63)

**Shower Room** 9'3" x 4'3" (2.82 x 1.3)

**Bedroom 1** 11'10" x 10'10" (3.63 x 3.32)