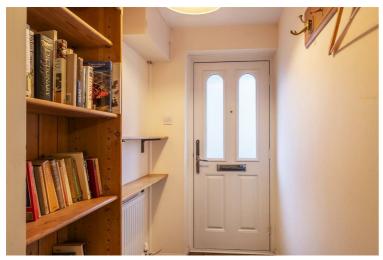

Accommodation spans across two floors and comprises an entrance hall, an open plan kitchen, lounge, dining room with French doors that open on to the garden and a recently installed shower room to the ground floor.

## Entrance Hall 4'2" x 6'6" (1.29 x 2)

**Kitchen** 7'8" x 9'10" (2.34 x 3)

**Sitting / Dining Room** 22'2" x 11'10" (6.77 x 3.63)

**Shower Room** 9'3" x 4'3" (2.82 x 1.3)

**Bedroom 1** 11'10" x 10'10" (3.63 x 3.32)