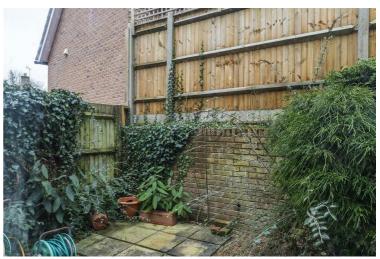

Outside to the front is a large driveway which in an addition to the double garage aforementioned provides ample parking. To the rear is a generous garden mainly laid to lawn with a patio area at one end.

**Bedroom 3** 15'7" × 9'7" (4.76 × 2.94)

**Bedroom 4** 15'7" x 9'4" (4.76 x 2.86)

**Bathroom** 6'3" x 6'6" (1.91 x 2)

Garden

Orchard