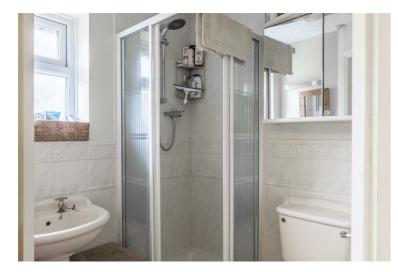

 $This property offers one story \ living, \ mainly on the first floor \ with a \ double \ garage, entrance \ hall, \ utility \ room \ and \ handy \ W/C \ to \ the \ ground \ floor.$ 

Upstairs accommodation comprises four spacious bedrooms leading off of the landing, one of which has an en-suite shower room, a full bathroom, a light and airy lounge with double aspect windows and a feature fireplace, a separate dining room with French doors that open onto the garden, and a well proportioned kitchen/breakfast room.

**Bedroom 3** 15'7" × 9'7" (4.76 × 2.94)

**Bedroom 4** 15'7" x 9'4" (4.76 x 2.86)

**Bathroom** 6'3" x 6'6" (1.91 x 2)

Garden

Orchard