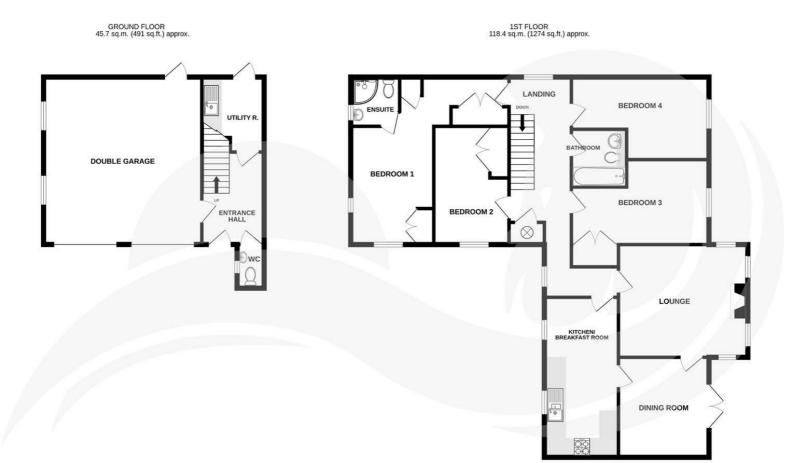

## Entrance Hall 7'1" x 12'1" (2.16 x 3.7)

**WC** 3'1" × 4'11" (0.94 × 1.51 )

**Utility Room** 7'1" x 8'6" (2.16 x 2.6)

**Double Garage** 17'11" x 19'0" (5.47 x 5.8)

**Side Access** 

Landing

**Lounge** 14'7" x 12'9" (4.47 x 3.9)

**Dining Room** 10'3" x 11'4" (3.13 x 3.46)

**Kitchen / Breakfast Room** 8'4" x 18'2" (2.56 x 5.54)

**Bedroom 1** 17'11" x 19'0" (5.47 x 5.8)

**Ensuite** 5'6" x 5'6" (1.69 x 1.7)

**Bedroom 2** 8'6" x 13'5" (2.6 x 4.09)

**Bedroom 3** 15'7" × 9'7" (4.76 × 2.94)

**Bedroom 4** 15'7" x 9'4" (4.76 x 2.86)

**Bathroom** 6'3" x 6'6" (1.91 x 2)

Garden

Orchard

## TOTAL FLOOR AREA: 164.0 sq.m. (1766 sq.ft.) approx.

Whilst every attempt has been made to ensure the accuracy of the floorplan contained here, measurements of doors, windows, rooms and any other items are approximate and no responsibility is taken for any error, omission or mis-statement. This plan is for illustrative purposes only and should be used as such by any prospective purchaser. The services, systems and appliances shown have not been tested and no guarantee as to their operability or efficiency can be given.