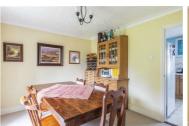

**Dining Room** 10'3" x 11'4" (3.13 x 3.46)

**Kitchen / Breakfast Room** 8'4" x 18'2" (2.56 x 5.54)

**Bedroom 1** 17'11" x 19'0" (5.47 x 5.8)

**Ensuite** 5'6" x 5'6" (1.69 x 1.7)

**Bedroom 2** 8'6" x 13'5" (2.6 x 4.09)