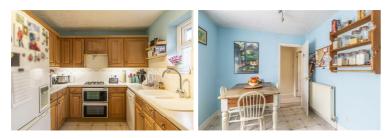

 $This property offers one story \ living, \ mainly on the first floor \ with a \ double \ garage, entrance \ hall, \ utility \ room \ and \ handy \ W/C \ to \ the \ ground \ floor.$ 

Upstairs accommodation comprises four spacious bedrooms leading off of the landing, one of which has an en-suite shower room, a full bathroom, a light and airy lounge with double aspect windows and a feature fireplace, a separate dining room with French doors that open onto the garden, and a well proportioned kitchen/breakfast room.

**Dining Room** 10'3" x 11'4" (3.13 x 3.46)

**Kitchen / Breakfast Room** 8'4" x 18'2" (2.56 x 5.54)

**Bedroom 1** 17'11" x 19'0" (5.47 x 5.8)

**Ensuite** 5'6" x 5'6" (1.69 x 1.7)

**Bedroom 2** 8'6" x 13'5" (2.6 x 4.09)