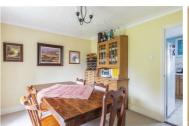

**Dining Room** 10'3" x 11'4" (3.13 x 3.46)

**Kitchen / Breakfast Room** 8'4" x 18'2" (2.56 x 5.54)

Bedroom 1 17'11" x 19'0" (5.47 x 5.8)

**Bathroom** 6'3" x 6'6" (1.91 x 2)

**Ensuite** 5'6" x 5'6" (1.69 x 1.7)