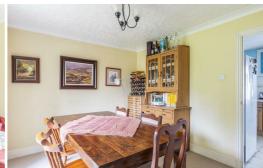

 $This property offers one story \ living, \ mainly on the first floor \ with a \ double \ garage, entrance \ hall, \ utility \ room \ and \ handy \ W/C \ to \ the \ ground \ floor.$ 

Upstairs accommodation comprises four spacious bedrooms leading off of the landing, one of which has an en-suite shower room, a full bathroom, a light and airy lounge with double aspect windows and a feature fireplace, a separate dining room with French doors that open onto the garden, and a well proportioned kitchen/breakfast room.

**Dining Room** 10'3" x 11'4" (3.13 x 3.46)

**Kitchen / Breakfast Room** 8'4" x 18'2" (2.56 x 5.54)

Bedroom 1 17'11" x 19'0" (5.47 x 5.8)

**Bathroom** 6'3" x 6'6" (1.91 x 2)

**Ensuite** 5'6" x 5'6" (1.69 x 1.7)