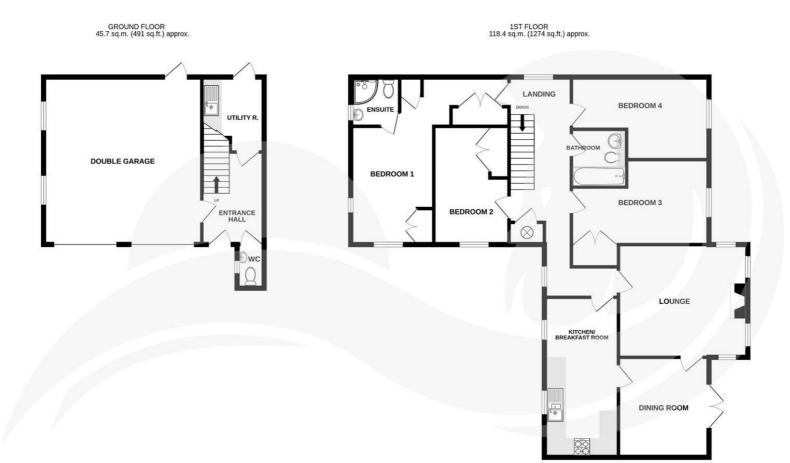

## Entrance Hall 7'1" x 12'1" (2.16 x 3.7)

**WC** 3'1" × 4'11" (0.94 × 1.51 )

**Utility Room** 7'1" x 8'6" (2.16 x 2.6)

**Double Garage** 17'11" x 19'0" (5.47 x 5.8)

**Side Access** 

Landing

**Lounge** 14'7" x 12'9" (4.47 x 3.9)

**Dining Room** 10'3" x 11'4" (3.13 x 3.46)

**Kitchen / Breakfast Room** 8'4" x 18'2" (2.56 x 5.54)

Bedroom 1 17'11" x 19'0" (5.47 x 5.8)

**Bathroom** 6'3" x 6'6" (1.91 x 2)

**Ensuite** 5'6" x 5'6" (1.69 x 1.7)

Garden

Bedroom 2 8'6" x 13'5" (2.6 x 4.09)

Bedroom 3 15'7" x 9'7" (4.76 x 2.94)

Bedroom 4 15'7" x 9'4" (4.76 x 2.86)

## TOTAL FLOOR AREA: 164.0 sq.m. (1766 sq.ft.) approx.

Whilst every attempt has been made to ensure the accuracy of the floorplan contained here, measurements of doors, windows, rooms and any other items are approximate and no responsibility is taken for any error, omission or mis-statement. This plan is for illustrative purposes only and should be used as such by any prospective purchaser. The services, systems and appliances shown have not been tested and no guarantee as to their operability or efficiency can be given.