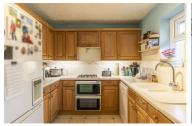

 $This property offers one story \ living, \ mainly on the first floor \ with a \ double \ garage, entrance \ hall, \ utility \ room \ and \ handy \ W/C \ to \ the \ ground \ floor.$ 

Upstairs accommodation comprises four spacious bedrooms leading off of the landing, one of which has an en-suite shower room, a full bathroom, a light and airy lounge with double aspect windows and a feature fireplace, a separate dining room with French doors that open onto the garden, and a well proportioned kitchen/breakfast room.

**Dining Room** 10'3" x 11'4" (3.13 x 3.46)

**Kitchen / Breakfast Room** 8'4" x 18'2" (2.56 x 5.54)

Bedroom 1 17'11" x 19'0" (5.47 x 5.8)

**Bathroom** 6'3" x 6'6" (1.91 x 2)

**Ensuite** 5'6" x 5'6" (1.69 x 1.7)