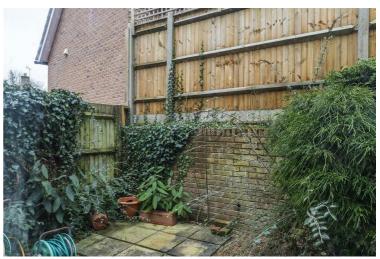

Outside to the front is a large driveway which in an addition to the double garage aforementioned provides ample parking. To the rear is a generous garden mainly laid to lawn with a patio area at one end.

Garden

Bedroom 2 8'6" x 13'5" (2.6 x 4.09)

Bedroom 3 15'7" x 9'7" (4.76 x 2.94)

Bedroom 4 15'7" x 9'4" (4.76 x 2.86)