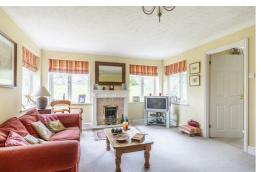

 $This property offers one story \ living, \ mainly on the first floor \ with a \ double \ garage, entrance \ hall, \ utility \ room \ and \ handy \ W/C \ to \ the \ ground \ floor.$ 

Upstairs accommodation comprises four spacious bedrooms leading off of the landing, one of which has an en-suite shower room, a full bathroom, a light and airy lounge with double aspect windows and a feature fireplace, a separate dining room with French doors that open onto the garden, and a well proportioned kitchen/breakfast room.

## Entrance Hall 7'1" x 12'1" (2.16 x 3.7)

**WC** 3'1" × 4'11" (0.94 × 1.51 )

**Utility Room** 7'1" x 8'6" (2.16 x 2.6)

**Double Garage** 17'11" x 19'0" (5.47 x 5.8)

**Side Access** 

Landing

**Lounge** 14'7" x 12'9" (4.47 x 3.9)