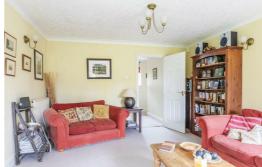

 $This property offers one story \ living, \ mainly on the first floor \ with a \ double \ garage, entrance \ hall, \ utility \ room \ and \ handy \ W/C \ to \ the \ ground \ floor.$ 

Upstairs accommodation comprises four spacious bedrooms leading off of the landing, one of which has an en-suite shower room, a full bathroom, a light and airy lounge with double aspect windows and a feature fireplace, a separate dining room with French doors that open onto the garden, and a well proportioned kitchen/breakfast room.

## Entrance Hall 7'1" x 12'1" (2.16 x 3.7)

**WC** 3'1" × 4'11" (0.94 × 1.51 )

**Utility Room** 7'1" x 8'6" (2.16 x 2.6)

**Double Garage** 17'11" x 19'0" (5.47 x 5.8)

**Side Access** 

Landing

**Lounge** 14'7" x 12'9" (4.47 x 3.9)