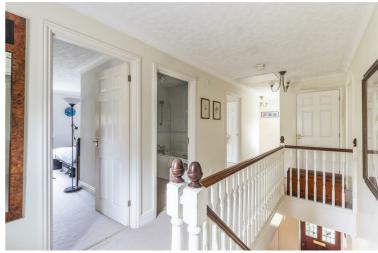

## Entrance Hall 7'1" x 12'1" (2.16 x 3.7)

**WC** 3'1" × 4'11" (0.94 × 1.51 )

**Utility Room** 7'1" x 8'6" (2.16 x 2.6)

**Double Garage** 17'11" x 19'0" (5.47 x 5.8)

**Side Access** 

Landing

**Lounge** 14'7" x 12'9" (4.47 x 3.9)